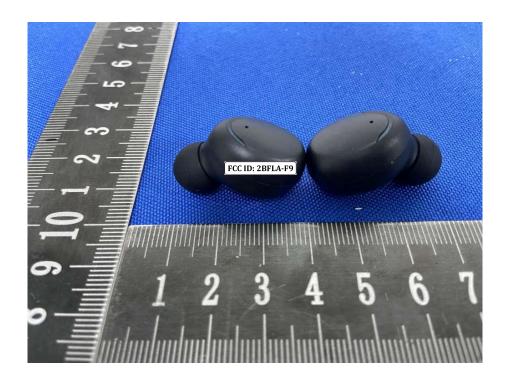

## Annex D. Label and Information

## **FCC Label Sample**



## **FCC Label Specifications**

Text is Black in color and is justified. Labels are printed in indelible ink on permanent adhesive backing or silk-screened onto the EUT or shall be affixed at a conspicuous location on the EUT. Where the EUT is constructed in two or more sections connected by wires and marketed together, the above statement is required to be affixed only to the main control unit. When the EUT is so small or for such use that it is not practicable to place the statement on it, the above information shall be placed in a prominent location in the instruction manual or pamphlet supplied to the user or, alternatively, shall be placed on the container in which the device is marketed.

## **FCC Label Location**