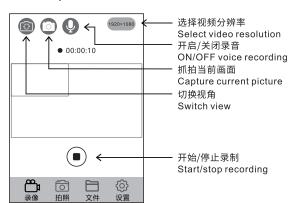

tching Operation

- 1, Long press power key and WiFi key simultaneously for 3 seconds to start remote control function.
- 2, Simultaneously press and hold the "Camera button" and "Video lock" on the remote control. After matching successfully, the remote control indicator flashes 5 times, main host will beep 3 times. If not work, please try again.

### APP操作 APP operation

## PART 5

#### HM201连接手机APP

长按WIFI键,WiFi指示灯亮后,在手机上选择名称为"HM201-xxxxxx"的WiFi信号连接,初始密码8个0,然后打开HFK手机APP即可成功连接。(连接成功后WIFI指示灯一秒一闪)

#### **HM201 APP connection**

Press the WIFI key for over 3 seconds, the WIFI indicator lights on, select the WIFI "HM201-xxxx" on your phone, the initial password is 00000000. And return back to HFK APP.(Connected successfully the WIFI indicator lights flashing every second)

#### 录像界面/Video



#### 拍照界面/Camera





扫码下载APP Scan QR code and download App (Android/IOS)



#### Android 手机文件下载

点击"文件"进入"eMMC/Micro SD文件夹"界面(默认为"eMMC",若插入Micro SD卡,可切换到"SD"),点击文件名后面的"下载"按键直接下载。也可以点击文件预览,在预览界面进行下载操作。退出APP后可在手机"文件管理"查看已下载的文件。

#### **Android Download**

Select "Folder" enter in "eMMC / Micro SD Folder" (default in "eMMC", if insert a Micro SD card, it can switch to "SD"), download the file. Or you can download the file directly in preview. Then back to phone "Files" to check the downloaded files.





#### 解锁被锁定视频

点击"文件"进入"eMMC/Micro SD文件夹"界面,点击"选项"按键进入文件选择界面,选好需要解锁的文件后点击"解锁"按键即可。

#### Unlock the locked videos

Select "Folder" enter in "eMMC / SD Folder", click "Edit" to choose the files which need to unlock.





### iOS

#### IOS 手机文件下载

1.点击"文件"进入"eMMC/Micro SD文件夹"界面(默认为"eMMC",若插入M