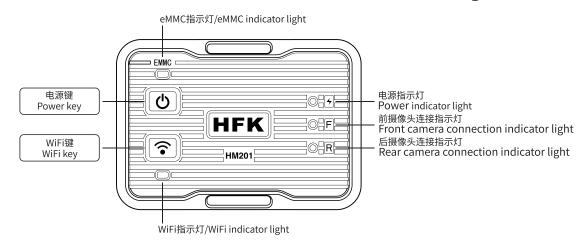

#### 按键功能和指示灯/Function Buttons and Indicator Lights

电源键:长按开/关机,开机后电源指示灯亮,若连接机车ACC电源则拧开钥匙自动开机并开始录影,关钥匙则自动关机。

**WiFi键:**长按WiFi开启/关闭。WiFi开启后WiFi指示灯长亮,手机连接WiFi成功后灯亮并一秒一闪。

复位键:短按,主机关机重启。

**遥控器匹配**:同时长按电源键和WiFi键3秒以上开启遥控匹配功能,匹配成功后,主机会发出3次"滴滴声"。

**eMMC指示灯**: 装有Micro SD卡时灯不亮;未安装Micro SD卡, 待机时灯亮,录像时灯亮并一秒一闪。

WiFi指示灯:WiFi开启后灯长亮,手机连接WiFi成功后灯亮并一秒一闪。

Micro SD指示灯: 装有Micro SD卡, 待机时灯长亮, 录像时灯亮并一秒一闪; 未安装Micro SD卡灯不亮, Micro SD卡故障时灯快速闪烁。

电源指示灯: 开机后灯亮, 超级电容充满电后灯灭。

前摄像头连接指示灯:前摄像头连接正常灯不亮,连接异常灯亮。 后摄像头连接指示灯:后摄像头连接正常灯不亮,连接异常灯亮。

**Power key:** Long press for 3 seconds to on/off the machine, the power indicator light is on when the DVR is power on. If connect to motorcycle ACC successfully, it will work when you start on motorcycle, the DVR will automatically shut down when unplug the key.

**WiFi key**: Long press for 3seconds to on/off the WiFi. The WiFi indicator stays on when WiFi is on. After connected to phone successfully the indicator is on and flash every second.

**Reset button**: Short press it to shut off and restart the main host.

**Wireless remote control matching**: Long press power button and WiFi key simultaneously for 3 seconds to start remote control function, after matching successfully the main host will beep 3 times.

**eMMC indicator light:** It will not light on when a SD card inserted in. No SD card inserted, it will light on in standby mode. When recording it lights on and flashes every second.

**WiFi indicator light**: WiFi ON it stays on, after the phone connects to WiFi successfully, it lights on and flashes every second.

**Micro SD indicator light:** It stays on when there a Micro SD card inserted in standby mode. When recording the light flashes every second. No card inserted it will not light on. Micro SD card failure it flashes quickly.

**Power indicator light**: DVR turns on it lights on, super capacitor full charged will light off.

**Front camera connection indicator light**: Right connection the light off, faulty connection light on. **Rear camera connection indicator light**: Right connection the light off, faulty connection light on.