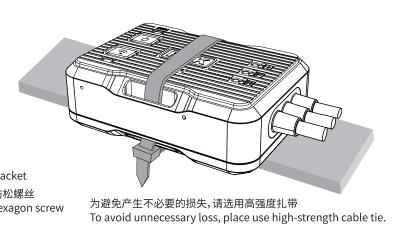

#### Main host installation

HM201主机可根据车型选择安装在坐垫下方或其他合适位置,根据安装位置选择主机支架、蘑菇头魔术贴固定主机。 也可自备扎带,将主机绑在合适位置。

HM201 main host can be installed under on motorcycle cushion or other right place based on motorcycle model. Choose bracket and 3M dual sticker to fix the main host according to the installation position. Also can use high-strength cable tie to fix the main host in a suitable position.

## 注意:请避开车身高温区域安装主机!

Note: Please avoid installing the main host in a place with high temperature.

本产品支持IP67防水,严禁使用高压水枪冲洗机器,以免机身进水!若因此导致的机器故障,不在保修范围内!

This product waterproof IP67. Forbidden to use high-pressure water gun to flush the DVR. If damage caused by this reason, no warranty.