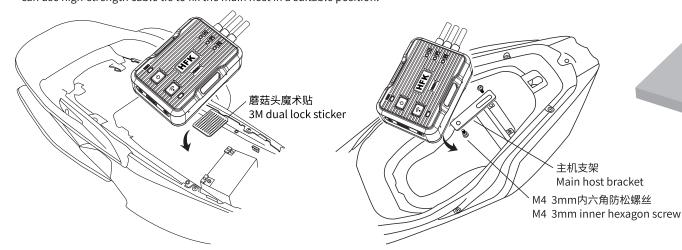

#### Main host installation

HM201主机可根据车型选择安装在坐垫下方或其他合适位置,根据安装位置选择主机支架、蘑菇头魔术贴固定主机。 也可自备扎带,将主机绑在合适位置。

HM201 main host can be installed under on motorcycle cushion or other right place based on motorcycle model. Choose bracket and 3M dual sticker to fix the main host according to the installation position. Also can use high-strength cable tie to fix the main host in a suitable position.

## 注意:请避开车身高温区域安装主机!

Note: Please avoid installing the main host in a place with high temperature.

本产品支持IP67防水,严禁使用高压水枪冲洗机器,以免机身进水!若因此导致的机器故障,不在保修范围内!

This product waterproof IP67. Forbidden to use high-pressure water gun to flush the DVR. If damage caused by this reason, no warranty.