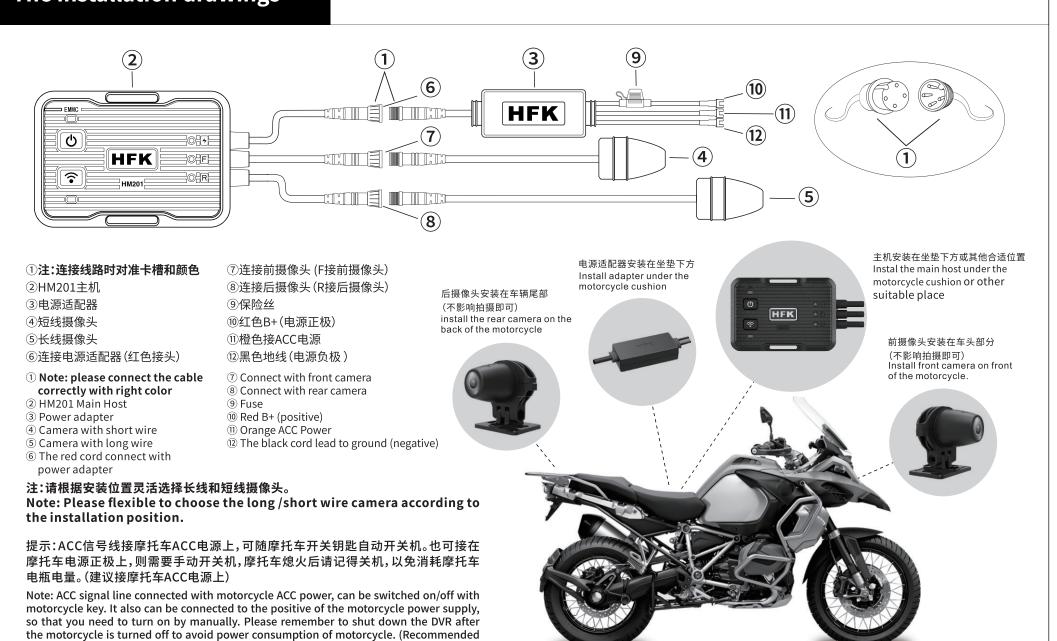

### **2** 前后摄像头安装 Front and rear camera installation

#### Main host installation

HM201主机可根据车型选择安装在坐垫下方或其他合适位置,根据安装位置选择主机支架、蘑菇头魔术贴固定主机。 也可自备扎带,将主机绑在合适位置。

HM201 main host can be installed under on motorcycle cushion or other right place based on motorcycle model. Choose bracket and 3M dual sticker to fix the main host according to the installation position. Also can use high-strength cable tie to fix the main host in a suitable position.