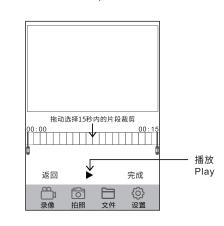

#### 视频剪辑

- 1.点击"文件"进入"eMMC/Micro SD文件夹"界面, 选择所需视频点击文件名后面的"下载"按键直接下载(也可在预览界面中下载)。
- 2.点击"本地文件"按键,找到之前下载到手机的文件,点击该文件进入播放界面,点击"视频剪辑"按钮即可进入相应操作界面。
- 3,拖动屏幕中的"视频进度条",选择所需视频片段,点击"播放"按钮可预览所选视频片段,选好点击"完成"即可。拖动"视频条"两端滑块,可缩短视频时间。剪辑好的视频文件会存储在"已编辑文件夹"。

#### Video Clip

- 1. Select "Folder" enter in "eMMC/Micro SD Folder", download the file you needed(also can download in preview).
- 2. Select "Phone Folder", find the downloaded file, play the video and click "Video Clip" to edit the file.
- 3.Drag the progress bar in the video, select you needed part. Click "Play" to preview the selected video clip, click "Done" to finish.
- Drag the sliders at both ends of the video to reduce the video time. The clipped video files will be stored in the "Edited Folder".