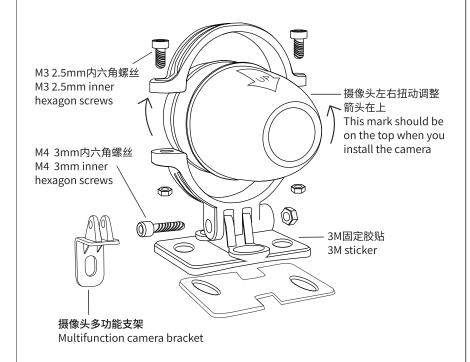

stalling the Micro SD card, please cover the plug and tighten the screw.

提示: HM201内置有eMMC 64GB储存, 无需插入Micro SD卡也能正常工作。未插入Micro SD卡时, 视频文件存入eMMC且正常循环录像;插入Micro SD卡(最大支持512GB)后, 视频文件存入Micro SD卡, 循环录像时只覆盖Micro SD卡内的文件, 当视频被锁定时, 该视频会同时存入Micro SD卡和eMMC(Micro SD卡弹出或接触不良时视频直接录入eMMC)。

Note: HM201 built-in eMMC 64GB storage, it can running without Micro SD card. Without inserting Micro SD card, all video files will save in eMMC and loop recording normally. Insert Micro SD card(max support 512G),video files will save in Micro SD card, loop recording will only overwrite Micro SD card saved files. When the video locked, the video will saved in Micro SD card and eMMC (if Micro SD card ejected or not well contacted, the video will saved to eMMC).

### **2** 前后摄像头安装 Front and rear camera installation



### 主机安装

#### Main host installation

HM201主机可根据车型选择安装在坐垫下方或其他合适位置,根据安装位置选择主机支架、蘑菇头魔术贴固定主机。 也可自备扎带,将主机绑在合适位置。

HM201 main host can be installed under on motorcycle cushion or other right place based on motorcycle model. Choose bracket and 3M dual sticker to fix the main host according to the installation position. Also can use high-strength cable tie to fix the main host in a suitable position.



## 注意:请避开车身高温区域安装主机!

Note: Please avoid installing the main host in a place with high temperature.





本产品支持IP67防水,严禁使用高压水枪冲洗机器,以免机身进水!若因此导致的机器故障,不在保修范围内!

This product waterproof IP67. Forbidden to use high-pressure water gun to flush the DVR. If damage caused by this reason, no warranty.

## PART 2



### HM201 操作 HM201 operation

to connect the motorcycle ACC power supply)

SD

## PART 3