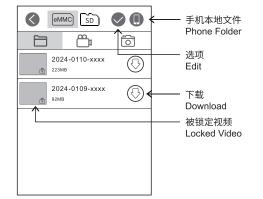

#### Android 手机文件下载

点击"文件"进入"eMMC/Micro SD文件夹"界面(默认为"eMMC",若插入Micro SD卡,可切换到"SD"),点击文件名后面的"下载"按键直接下载。也可以点击文件预览,在预览界面进行下载操作。退出APP后可在手机"文件管理"查看已下载的文件。

#### **Android Download**

Select "Folder" enter in "eMMC / Micro SD Folder" (default in "eMMC", if insert a Micro SD card, it can switch to "SD"), download the file. Or you can download the file directly in preview. Then back to phone "Files" to check the downloaded files.