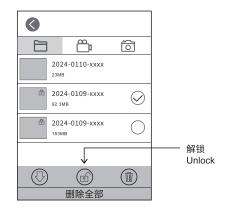

#### 解锁被锁定视频

点击"文件"进入"eMMC/Micro SD文件夹"界面,点击"选项"按键进入文件选择界面,选好需要解锁的文件后点击"解锁"按键即可。

#### Unlock the locked videos

Select "Folder" enter in "eMMC / SD Folder", click "Edit" to choose the files which need to unlock.