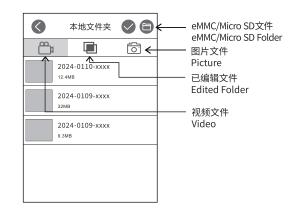

#### Android 手机文件下载

点击"文件"进入"eMMC/Micro SD文件夹"界面(默认为"eMMC",若插入Micro SD卡,可切换到"SD"),点击文件名后面的"下载"按键直接下载。也可以点击文件预览,在预览界面进行下载操作。退出APP后可在手机"文件管理"查看已下载的文件。

#### **Android Download**

Select "Folder" enter in "eMMC / Micro SD Folder" (default in "eMMC", if insert a Micro SD card, it can switch to "SD"), download the file. Or you can download the file directly in preview. Then back to phone "Files" to check the downloaded files.