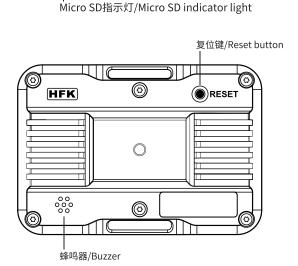

#### 按键功能和指示灯/Function Buttons and Indicator Lights

电源键:长按开/关机,开机后电源指示灯亮,若连接机车ACC电源则拧开钥匙自动开机并开始录影,关钥匙则自动关机。

**WiFi键:**长按WiFi开启/关闭。WiFi开启后WiFi指示灯长亮,手机连接WiFi成功后灯亮并一秒一闪。

复位键:短按,主机关机重启。

**遥控器匹配**:同时长按电源键和WiFi键3秒以上开启遥控匹配功能,匹配成功后,主机会发出3次"滴滴声"。

**WiFi key**: Long press for 3seconds to on/off the WiFi. The WiFi indicator stays on when WiFi is on. After connected to phone successfully the indicator is on and flash every second.

**Reset button**: Short press it to shut off and restart the main host.

**WiFi indicator light**: WiFi ON it stays on, after the phone connects to WiFi successfully, it lights on and flashes every second.

**Micro SD indicator light:** It stays on when there a Micro SD card inserted in standby mode. When recording the light flashes every second. No card inserted it will not light on. Micro SD card failure it flashes quickly.