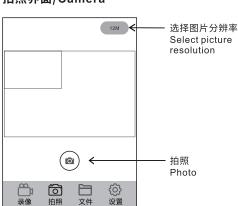

1, Long press power key and WiFi key simultaneously for 3 seconds to start remote control function.
- 2, Simultaneously press and hold the "Camera button" and "Video lock" on the remote control. After matching successfully, the remote control indicator flashes 5 times, main host will beep 3 times. If not work, please try again.

### APP操作 APP operation

## PART 5

#### HM201连接手机APP

长按WIFI键,WiFi指示灯亮后,在手机上选择名称为"HM201-xxxxxx"的WiFi信号连接,初始密码8个0,然后打开HFK手机APP即可成功连接。(连接成功后WIFI指示灯一秒一闪)

#### **HM201 APP connection**

Press the WIFI key for over 3 seconds, the WIFI indicator lights on, select the WIFI "HM201-xxxx" on your phone, the initial password is 00000000. And return back to HFK APP.(Connected successfully the WIFI indicator lights flashing every second)

#### 录像界面/Video



#### 拍照界面/Camera





扫码下载APP Scan QR code and download App (Android/IOS)



#### Android 手机文件下载

点击"文件"进入"eMMC/Micro SD文件夹"界面(默认为"eMMC",若插入Micro SD卡,可切换到"SD"),点击文件名后面的"下载"按键直接下载。也可以点击文件预览,在预览界面进行下载操作。退出APP后可在手机"文件管理"查看已下载的文件。

#### **Android Download**

Select "Folder" enter in "eMMC / Micro SD Folder" (default in "eMMC", if insert a Micro SD card, it can switch to "SD"), download the file. Or you can download the file directly in preview. Then back to phone "Files" to check the downloaded files.





#### 解锁被锁定视频

点击"文件"进入"eMMC/Micro SD文件夹"界面,点击"选项"按键进入文件选择界面,选好需要解锁的文件后点击"解锁"按键即可。

#### Unlock the locked videos

Select "Folder" enter in "eMMC / SD Folder", click "Edit" to choose the files which need to unlock.





### iOS

#### IOS 手机文件下载

1.点击"文件"进入"eMMC/Micro SD文件夹"界面(默认为"eMMC",若插入Micro SD卡,可切换到"SD"),点