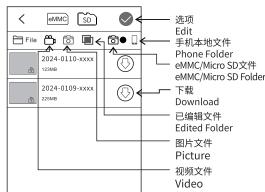

#### IOS 手机文件下载

1.点击"文件"进入"eMMC/Micro SD文件夹"界面(默认为"eMMC",若插入Micro SD卡,可切换到"SD"),点击文件名后面的"下载"按键直接下载,也可以点击文件预览,在预览界面进行下载操作。

2.点击"手机本地文件"按键,找到之前下载到手机的 文件。点击文件后面的"分享"按键,在弹出框内选择 "存储视频"或"存储图像",将文件保存到手机相册, 退出APP后在手机"相册"查看。

#### IOS Download

1,Select "Folder" enter in "eMMC/Micro SD Folder" (default in "eMMC", if insert a Micro SD card, it can switch to "SD"), download the file you need, and also can download the file directly in preview

2,Select "Phone Folder",you can view the downloaded files on your phone. Select "Share" to "Save the video" or "Save the Photo". Then back to phone "Photos" to check the downloaded files.

3.Edited videos saved in "Edited Folder", they can be shared directly to social media(Keep phone on line, if cannot share, please disconnect the WIFI between phone and DVR). They also can download to the phone folder, same operation as above.