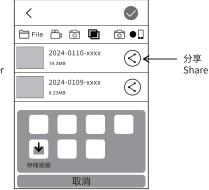

#### IOS 手机文件下载

1.点击"文件"进入"eMMC/Micro SD文件夹"界面(默认为"eMMC",若插入Micro SD卡,可切换到"SD"),点击文件名后面的"下载"按键直接下载,也可以点击文件预览,在预览界面进行下载操作。

2.点击"手机本地文件"按键,找到之前下载到手机的 文件。点击文件后面的"分享"按键,在弹出框内选择 "存储视频"或"存储图像",将文件保存到手机相册, 退出APP后在手机"相册"查看。

3.剪辑或添加水印的视频文件保存在"已编辑文件 夹",可直接分享到社交平台(须断开WIFI连接,并联 网),也可下载到手机本地,操作同上。

2,Select "Phone Folder",you can view the downloaded files on your phone. Select "Share" to "Save the video" or "Save the Photo". Then back to phone "Photos" to check the downloaded files.

3.Edited videos saved in "Edited Folder", they can be shared directly to social media(Keep phone on line, if cannot share, please disconnect the WIFI between phone and DVR). They also can download to the phone folder, same operation as above.