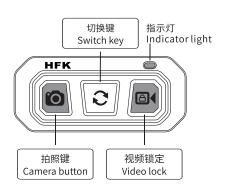

#### HM201与无线遥控器匹配操作

- 1.同时长按"电源键"和"WiFi键"3秒以上开启遥控匹配功能;
- 2.同时按住遥控器上"拍照键"和"视频锁定键",匹配成功后,遥控器指示灯闪烁五次,主机会发出3次"滴滴声"。若匹配未成功,请重复以上操作。

#### **HM201** and Wireless Remote Control Matching Operation

- 1, Long press power key and WiFi key simultaneously for 3 seconds to start remote control function.
- 2, Simultaneously press and hold the "Camera button" and "Video lock" on the remote control. After matching successfully, the remote control indicator flashes 5 times, main host will beep 3 times. If not work, please try again.