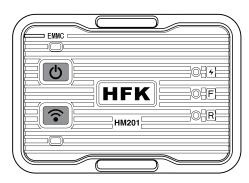

#### 按键功能和指示灯/Function Buttons and Indicator Lights

电源键:长按开/关机,开机后电源指示灯亮,若连接机车ACC电源则拧开钥匙自动开机并开始录影,关钥匙则自动关机。

**WiFi键:**长按WiFi开启/关闭。WiFi开启后WiFi指示灯长亮,手机连接WiFi成功后灯亮并一秒一闪。

复位键:短按,主机关机重启。

**遥控器匹配**:同时长按电源键和WiFi键3秒以上开启遥控匹配功能,匹配成功后,主机会发出3次"滴滴声"。

**eMMC指示灯**: 装有Micro SD卡时灯不亮;未安装Micro SD卡, 待机时灯亮,录像时灯亮并一秒一闪。

WiFi指示灯:WiFi开启后灯长亮,手机连接WiFi成功后灯亮并一秒一闪。

Micro SD指示灯: 装有Micro SD卡, 待机时灯长亮, 录像时灯亮并一秒一闪; 未安装Micro SD卡灯不亮, Micro SD卡故障时灯快速闪烁。

电源指示灯: 开机后灯亮, 超级电容充满电后灯灭。

前摄像头连接指示灯:前摄像头连接正常灯不亮,连接异常灯亮。 后摄像头连接指示灯:后摄像头连接正常灯不亮,连接异常灯亮。

**Power key:** Long press for 3 seconds to on/off the machine, the power indicator light is on when the DVR is power on. If connect to motorcycle ACC successfully, it will work when you start on motorcycle, the DVR will automatically shut down when unplug the key.

**WiFi key**: Long press for 3seconds to on/off the WiFi. The WiFi indicator stays on when WiFi is on. After connected to phone successfully the indicator is on and flash every second.

**Reset button**: Short press it to shut off and restart the main host.

**Wireless remote control matching**: Long press power button and WiFi key simultaneously for 3 seconds to start remote control function, after matching successfully the main host will beep 3 times.

**eMMC indicator light:** It will not light on when a SD card inserted in. No SD card inserted, it will light on in standby mode. When recording it lights on and flashes every second.

**WiFi indicator light**: WiFi ON it stays on, after the phone connects to WiFi successfully, it lights on and flashes every second.

**Micro SD indicator light:** It stays on when there a Micro SD card inserted in standby mode. When recording the light flashes every second. No card inserted it will not light on. Micro SD card failure it flashes quickly.

**Power indicator light**: DVR turns on it lights on, super capacitor full charged will light off.

**Front camera connection indicator light**: Right connection the light off, faulty connection light on. **Rear camera connection indicator light**: Right connection the light off, faulty connection light on.