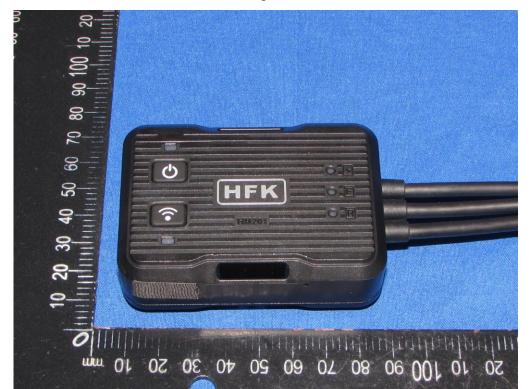

FCC ID: 2BFHY-HM201

Fig.3

Fig.4

This report shall not be reproduced except in full, without the written approval of Shenzhen Tongzhou Testing Co.,Ltd Page 2 of 4 Shenzhen Tongzhou Testing Co., Ltd

FCC ID: 2BFHY-HM201