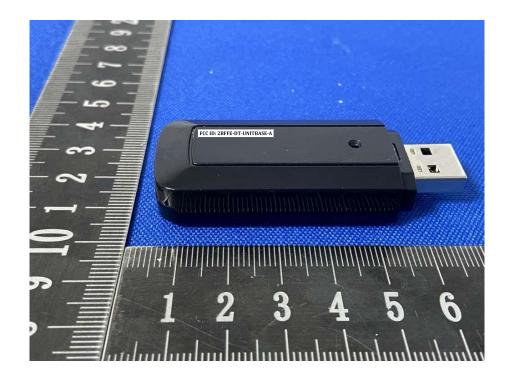

nformation**

## **FCC Label Sample**

FCC ID: 2BFFE-DT-UNITBASE-A

## **FCC Label Specifications**

Text is Black in color and is justified. Labels are printed in indelible ink on permanent adhesive backing or silk-screened onto the EUT or shall be affixed at a conspicuous location on the EUT. Where the EUT is constructed in two or more sections connected by wires and marketed together, the above statement is required to be affixed only to the main control unit. When the EUT is so small or for such use that it is not practicable to place the statement on it, the above information shall be placed in a prominent location in the instruction manual or pamphlet supplied to the user or, alternatively, shall be placed on the container in which the device is marketed.

## **FCC Label Location**