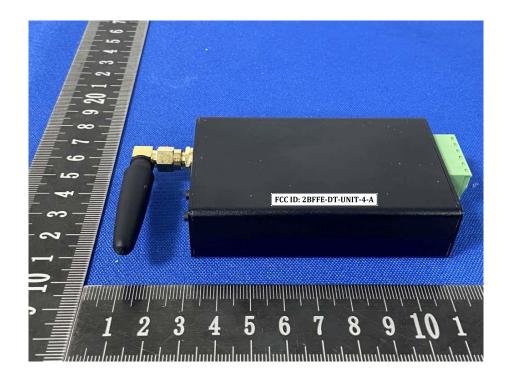

Information**

## **FCC Label Sample**

FCC ID: 2BFFE-DT-UNIT-4-A

## **FCC Label Specifications**

Text is Black in color and is justified. Labels are printed in indelible ink on permanent adhesive backing or silk-screened onto the EUT or shall be affixed at a conspicuous location on the EUT. Where the EUT is constructed in two or more sections connected by wires and marketed together, the above statement is required to be affixed only to the main control unit. When the EUT is so small or for such use that it is not practicable to place the statement on it, the above information shall be placed in a prominent location in the instruction manual or pamphlet supplied to the user or, alternatively, shall be placed on the container in which the device is marketed.

## **FCC Label Location**