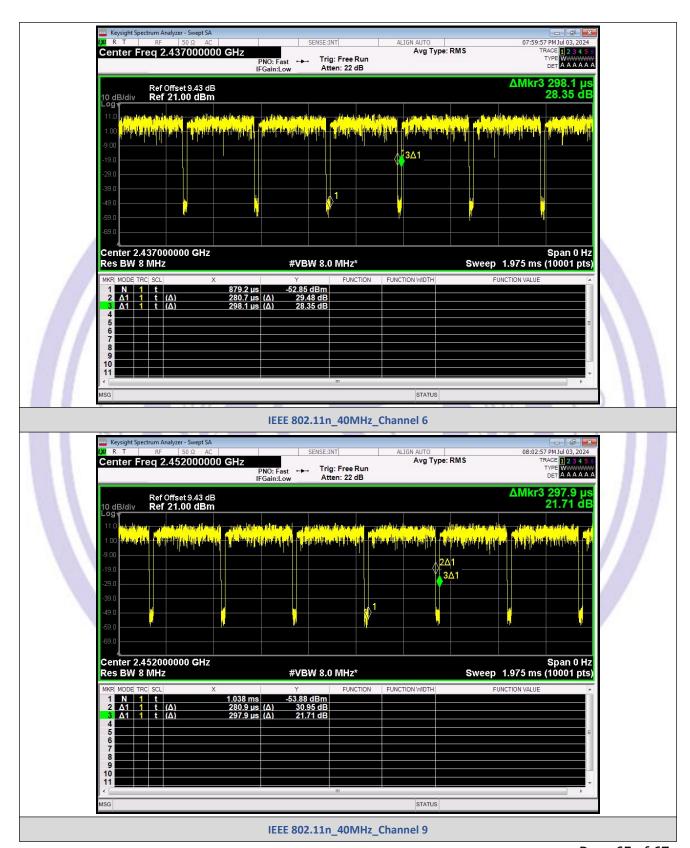

Fax: 86-755-27790922

Page 64 of 67

Hotline: 400-8868-419 http://www.ncttesting.cn





Fax: 86-755-27790922

Page 65 of 67

Hotline: 400-8868-419 http://www.ncttesting.cn





## 12 Antenna Application

## 12.1 Antenna Requirement

For intentional device, according to FCC 47 CFR Section 15.203, an intentional radiator shall be designed to ensure that no antenna other than that furnished by the responsible party shall be used with the device. And according to FCC 47 CFR Section 15.247 (b), if transmitting antennas of directional gain greater than 6dBi are used, the power shall be reduced by the amount in dB that the directional gain of the antenna exceeds 6dBi.

According to RSS-GEN section 6.8

The applicant for equipment certification shall provide a list of all antenna types that may be used with the transmitter, where applicable (i.e. for transmitters with detachable an