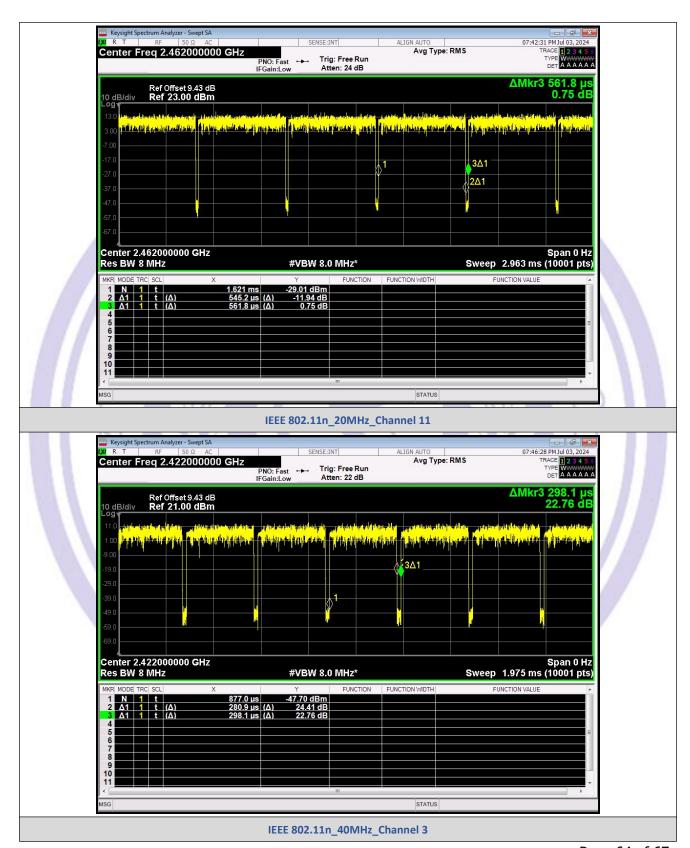

Fax: 86-755-27790922

Page 64 of 67

Hotline: 400-8868-419 http://www.ncttesting.cn





Fax: 86-755-27790922

Page 65 of 67

Hotline: 400-8868-419 http://www.ncttesting.cn





## 12 Antenna Application

## 12.1 Antenna Requirement

For intentional device, according to FCC 47 CFR Section 15.203, an intentional radiator shall be designed to ensure that no antenna other than that furnished by the responsible party shall be used with the device. And according to FCC 47 CFR Section 15.247 (b), if transmitting antennas of directional gain greater than 6dBi are used, the power shall be reduced by the amount in dB that the directional gain of the antenna exceeds 6dBi.

According to RSS-GEN section 6.8

The applicant for equipment certification shall provide a list of all antenna types that may