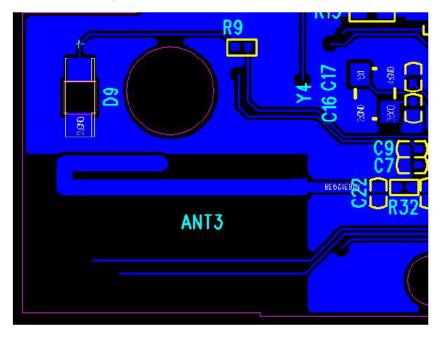

VRC-019YN-T1 Antenna specifications

- 1: Antenna model: PCB antenna (IFA)
- 2: Antenna type: PCB sinker antenna
- 3: Gain: 1.5dBi
- 4: Antenna size is shown in Figure 1



Figure 1 18.2\*5.5mm

| enterency |      |       |       |
|-----------|------|-------|-------|
| Freq      | Effi | Effi  | Gain  |
| (MHz)     | (%)  | (dB)  | (dBi) |
| 2400      | 36.8 | -4. 3 | 0.8   |
| 2410      | 40.3 | -3.9  | 1.3   |
| 2420      | 40.4 | -3.8  | 1.4   |
| 2430      | 41.6 | -3.8  | 1.5   |
| 2440      | 40.5 | -3.7  | 1.4   |
| 2450      | 40.7 | -3.7  | 1.4   |
| 2460      | 41.2 | -3.8  | 1.5   |
| 2470      | 40.0 | -4    | 1.4   |
| 2480      | 38.0 | -4.2  | 1.1   |
| 2490      | 35.9 | -4.5  | 0.9   |
| 2500      | 34   | -4.7  | 0.7   |

5: Antenna efficiency

6. The antenna performance is shown in Figure 2. The working frequency band covers the entire 2.4G ISM frequency band.



Figure II

7: The 2D and 3D gains are as follows, reaching about 1.5dB: