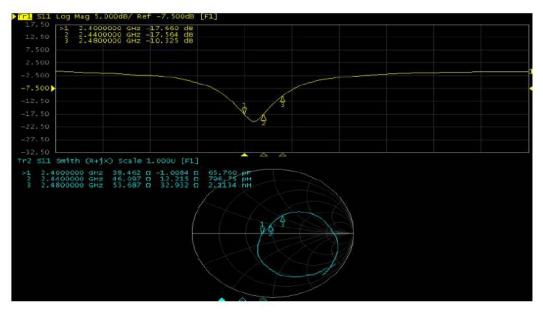

PCB sinker antenna
- 3: Gain: 1.5dBi
- 4: Antenna size is shown in Figure 1



Figure 1 18.2\*5.5mm

| enterency |      |       |       |
|-----------|------|-------|-------|
| Freq      | Effi | Effi  | Gain  |
| (MHz)     | (%)  | (dB)  | (dBi) |
| 2400      | 36.8 | -4. 3 | 0.8   |
| 2410      | 40.3 | -3.9  | 1.3   |
| 2420      | 40.4 | -3.8  | 1.4   |
| 2430      | 41.6 | -3.8  | 1.5   |
| 2440      | 40.5 | -3.7  | 1.4   |
| 2450      | 40.7 | -3.7  | 1.4   |
| 2460      | 41.2 | -3.8  | 1.5   |
| 2470      | 40.0 | -4    | 1.4   |
| 2480      | 38.0 | -4.2  | 1.1   |
| 2490      | 35.9 | -4.5  | 0.9   |
| 2500      | 34   | -4.7  | 0.7   |

5: Antenna efficiency

6. The antenna performance is shown in Figure 2. The working frequency band covers the entire 2.4G ISM frequency band.



Figure II

7: The 2D and 3D gains are as follows, reaching about 1.5dB: