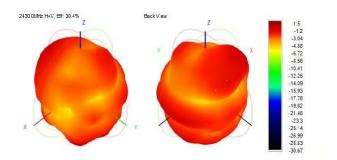

Figure 1 18.2\*5.5mm

| enterency |      |       |       |
|-----------|------|-------|-------|
| Freq      | Effi | Effi  | Gain  |
| (MHz)     | (%)  | (dB)  | (dBi) |
| 2400      | 36.8 | -4. 3 | 0.8   |
| 2410      | 40.3 | -3.9  | 1.3   |
| 2420      | 40.4 | -3.8  | 1.4   |
| 2430      | 41.6 | -3.8  | 1.5   |
| 2440      | 40.5 | -3.7  | 1.4   |
| 2450      | 40.7 | -3.7  | 1.4   |
| 2460      | 41.2 | -3.8  | 1.5   |
| 2470      | 40.0 | -4    | 1.4   |
| 2480      | 38.0 | -4.2  | 1.1   |
| 2490      | 35.9 | -4.5  | 0.9   |
| 2500      | 34   | -4.7  | 0.7   |

5: Antenna efficiency

6. The antenna performance is shown in Figure 2. The working frequency band covers the entire 2.4G ISM frequency band.



Figure II

7: The 2D and 3D gains are as follows, reaching about 1.5dB: