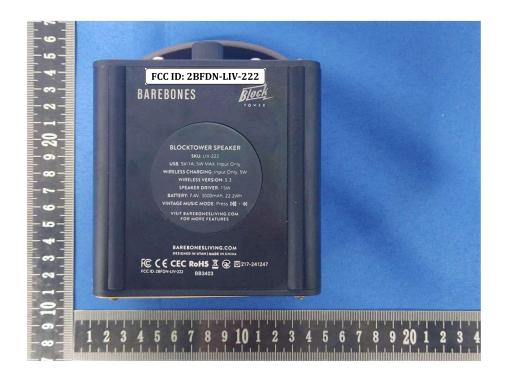

and Information**

## **FCC Label Sample**

FCC ID: 2BFDN-LIV-222

## **FCC Label Specifications**

Text is Black in color and is justified. Labels are printed in indelible ink on permanent adhesive backing or silk-screened onto the EUT or shall be affixed at a conspicuous location on the EUT. Where the EUT is constructed in two or more sections connected by wires and marketed together, the above statement is required to be affixed only to the main control unit. When the EUT is so small or for such use that it is not practicable to place the statement on it, the above information shall be placed in a prominent location in the instruction manual or pamphlet supplied to the user or, alternatively, shall be placed on the container in which the device is marketed.

## **FCC Label Location**