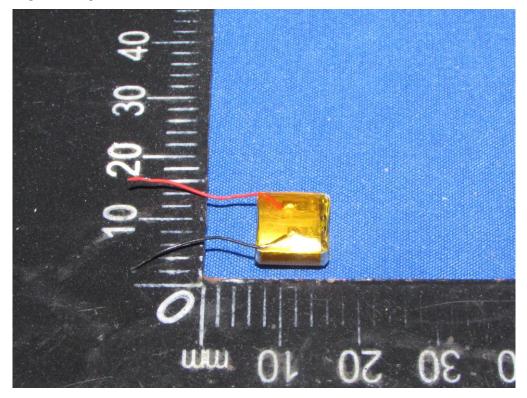

## Shenzhen Tongzhou Testing Co., Ltd

FCC ID: 2BFD9-GT46

Fig.3

Fig.4

Fig.5

Fig.6

This report shall not be reproduced except in full, without the written approval of Shenzhen Tongzhou Testing Co.,Ltd Page 3 of 6