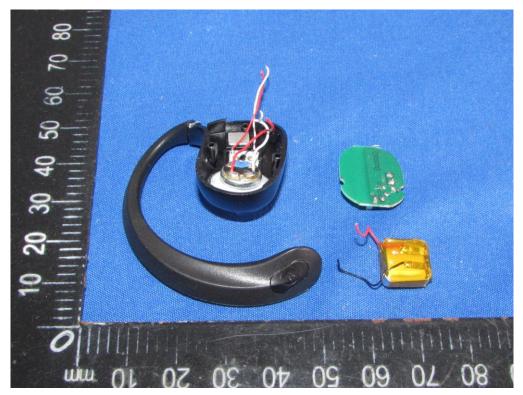

## Shenzhen Tongzhou Testing Co., Ltd

FCC ID: 2BFD9-GT46

Fig.3

Fig.4

Fig.5

Fig.6

This report shall not be reproduced except in full, without the written approval of Shenzhen Tongzhou Testing Co.,Ltd Page 3 of 6