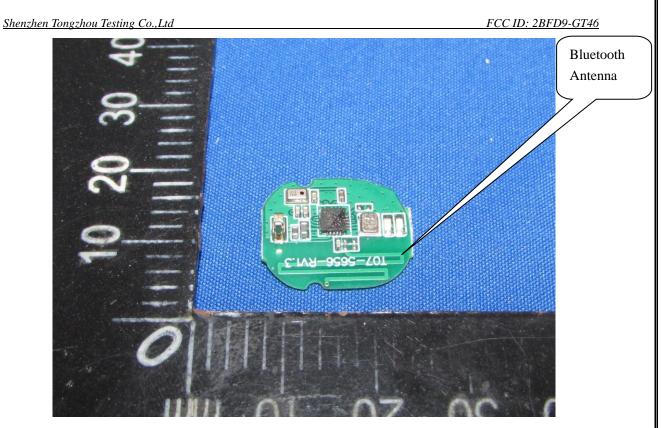

## Shenzhen Tongzhou Testing Co., Ltd

FCC ID: 2BFD9-GT46

Fig.3

Fig.4

Fig.5

Fig.6

This report shall not be reproduced except in full, without the written approval of Shenzhen Tongzhou Testing Co.,Ltd Page 3 of 6