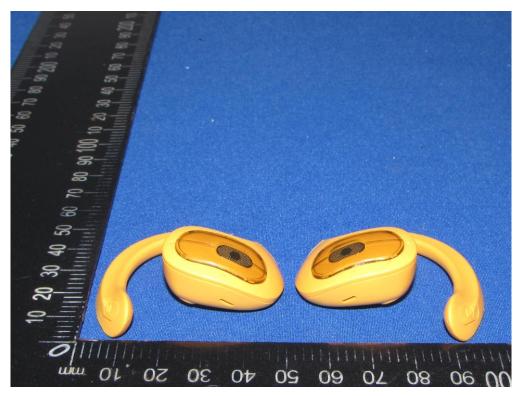

## Shenzhen Tongzhou Testing Co.,Ltd

FCC ID: 2BFD9-GT-48

Fig.7

Fig.8

This report shall not be reproduced except in full, without the written approval of Shenzhen Tongzhou Testing Co.,Ltd Page 4 of 5 Shenzhen Tongzhou Testing Co., Ltd