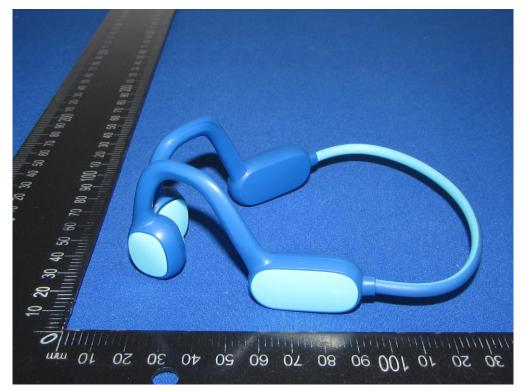

## Shenzhen Tongzhou Testing Co., Ltd

FCC ID: 2BF9J-TGAONE

Fig.5

Fig.6

This report shall not be reproduced except in full, without the written approval of Shenzhen Tongzhou Testing Co.,Ltd Page 3 of 4