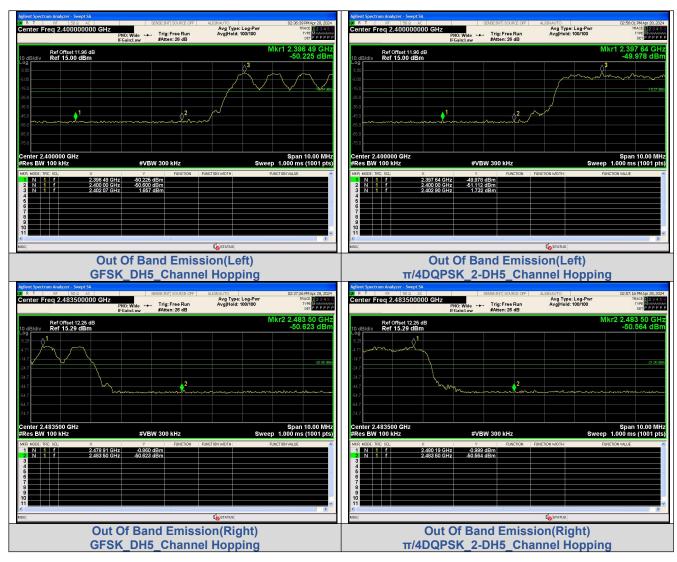

|       | 2397.64 | -49.978                                                                                                                                                               | -18.27                                                                                                                                                                                                                                                                                                             | -31.708 | PASS    |
|-------|---------|-----------------------------------------------------------------------------------------------------------------------------------------------------------------------|--------------------------------------------------------------------------------------------------------------------------------------------------------------------------------------------------------------------------------------------------------------------------------------------------------------------|---------|---------|
|       | 2400.00 | -51.112                                                                                                                                                               | -18.27                                                                                                                                                                                                                                                                                                             | -32.842 | PASS    |
|       | 2483.50 | -50.564                                                                                                                                                               | -21.0                                                                                                                                                                                                                                                                                                              | -29.564 | PASS    |
|       | 2397.92 | -50.411                                                                                                                                                               | -18.28                                                                                                                                                                                                                                                                                                             | -32.131 | PASS    |
| 2-DH5 | 2400.00 | -51.606                                                                                                                                                               | -18.28                                                                                                                                                                                                                                                                                                             | -33.326 | PASS    |
|       | 2483.50 | -51.137                                                                                                                                                               | -21.33                                                                                                                                                                                                                                                                                                             | -29.807 | PASS    |
|       | 2398.55 | -50.282                                                                                                                                                               | -18.32                                                                                                                                                                                                                                                                                                             | -31.962 | PASS    |
|       | 2400.00 | -52.615                                                                                                                                                               | -18.32                                                                                                                                                                                                                                                                                                             | -34.295 | PASS    |
|       | 2483.50 | -50.676                                                                                                                                                               | -21.06                                                                                                                                                                                                                                                                                                             | -29.616 | PASS    |
|       | 2398.73 | -49.435                                                                                                                                                               | -18.39                                                                                                                                                                                                                                                                                                             | -31.045 | PASS    |
|       | 2400.00 | -51.033                                                                                                                                                               | -18.39                                                                                                                                                                                                                                                                                                             | -32.643 | PASS    |
|       | 2483.50 | -50.931                                                                                                                                                               | -20.59                                                                                                                                                                                                                                                                                                             | -30.341 | PASS    |
|       | 2397.52 | -49.393                                                                                                                                                               | -18.57                                                                                                                                                                                                                                                                                                             | -30.823 | PASS    |
| 3-DH5 | 2400.00 | -52.345                                                                                                                                                               | -18.57                                                                                                                                                                                                                                                                                                             | -33.775 | PASS    |
|       | 2483.50 | -51.641                                                                                                                                                               | -20.98                                                                                                                                                                                                                                                                                                             | -30.661 | PASS    |
|       | 2398.92 | -49.802                                                                                                                                                               | -18.07                                                                                                                                                                                                                                                                                                             | -31.732 | PASS    |
|       | 2400.00 | -51.524                                                                                                                                                               | -18.07                                                                                                                                                                                                                                                                                                             | -33.454 | PASS    |
|       | 2483.50 | -50.848                                                                                                                                                               | -20.61                                                                                                                                                                                                                                                                                                             | -30.238 | PASS    |
|       |         | 2-DH5  2400.00 2483.50 2397.92 2400.00 2483.50 2398.55 2400.00 2483.50 2398.73 2400.00 2483.50 2397.52 3-DH5  2400.00 2483.50 2397.52 2400.00 2483.50 2398.92 2400.00 | 2400.00 -51.112<br>2483.50 -50.564<br>2397.92 -50.411<br>2400.00 -51.606<br>2483.50 -51.137<br>2398.55 -50.282<br>2400.00 -52.615<br>2483.50 -50.676<br>2398.73 -49.435<br>2400.00 -51.033<br>2483.50 -50.931<br>2397.52 -49.393<br>3-DH5 2400.00 -52.345<br>2483.50 -51.641<br>2398.92 -49.802<br>2400.00 -51.524 | 2400.00 | 2400.00 |