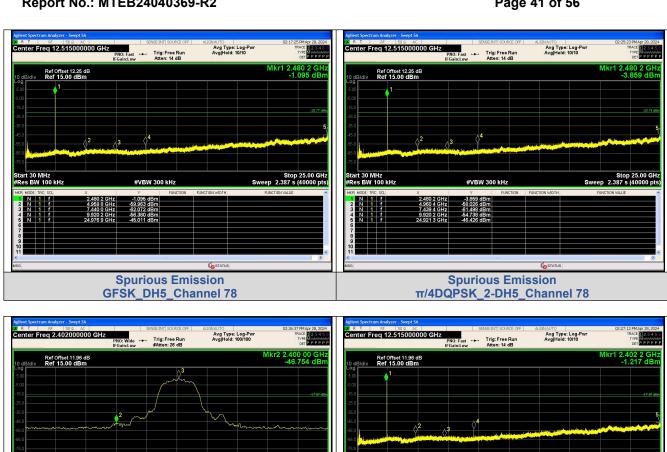

|       | 2397.64 | -49.978                                                                                                                                                               | -18.27                                                                                                                                                                                                                                                                                                             | -31.708 | PASS    |
|-------|---------|-----------------------------------------------------------------------------------------------------------------------------------------------------------------------|--------------------------------------------------------------------------------------------------------------------------------------------------------------------------------------------------------------------------------------------------------------------------------------------------------------------|---------|---------|
|       | 2400.00 | -51.112                                                                                                                                                               | -18.27                                                                                                                                                                                                                                                                                                             | -32.842 | PASS    |
|       | 2483.50 | -50.564                                                                                                                                                               | -21.0                                                                                                                                                                                                                                                                                                              | -29.564 | PASS    |
|       | 2397.92 | -50.411                                                                                                                                                               | -18.28                                                                                                                                                                                                                                                                                                             | -32.131 | PASS    |
| 2-DH5 | 2400.00 | -51.606                                                                                                                                                               | -18.28                                                                                                                                                                                                                                                                                                             | -33.326 | PASS    |
|       | 2483.50 | -51.137                                                                                                                                                               | -21.33                                                                                                                                                                                                                                                                                                             | -29.807 | PASS    |
|       | 2398.55 | -50.282                                                                                                                                                               | -18.32                                                                                                                                                                                                                                                                                                             | -31.962 | PASS    |
|       | 2400.00 | -52.615                                                                                                                                                               | -18.32                                                                                                                                                                                                                                                                                                             | -34.295 | PASS    |
|       | 2483.50 | -50.676                                                                                                                                                               | -21.06                                                                                                                                                                                                                                                                                                             | -29.616 | PASS    |
|       | 2398.73 | -49.435                                                                                                                                                               | -18.39                                                                                                                                                                                                                                                                                                             | -31.045 | PASS    |
|       | 2400.00 | -51.033                                                                                                                                                               | -18.39                                                                                                                                                                                                                                                                                                             | -32.643 | PASS    |
|       | 2483.50 | -50.931                                                                                                                                                               | -20.59                                                                                                                                                                                                                                                                                                             | -30.341 | PASS    |
|       | 2397.52 | -49.393                                                                                                                                                               | -18.57                                                                                                                                                                                                                                                                                                             | -30.823 | PASS    |
| 3-DH5 | 2400.00 | -52.345                                                                                                                                                               | -18.57                                                                                                                                                                                                                                                                                                             | -33.775 | PASS    |
|       | 2483.50 | -51.641                                                                                                                                                               | -20.98                                                                                                                                                                                                                                                                                                             | -30.661 | PASS    |
|       | 2398.92 | -49.802                                                                                                                                                               | -18.07                                                                                                                                                                                                                                                                                                             | -31.732 | PASS    |
|       | 2400.00 | -51.524                                                                                                                                                               | -18.07                                                                                                                                                                                                                                                                                                             | -33.454 | PASS    |
|       | 2483.50 | -50.848                                                                                                                                                               | -20.61                                                                                                                                                                                                                                                                                                             | -30.238 | PASS    |
|       |         | 2-DH5  2400.00 2483.50 2397.92 2400.00 2483.50 2398.55 2400.00 2483.50 2398.73 2400.00 2483.50 2397.52 3-DH5  2400.00 2483.50 2397.52 2400.00 2483.50 2398.92 2400.00 | 2400.00 -51.112<br>2483.50 -50.564<br>2397.92 -50.411<br>2400.00 -51.606<br>2483.50 -51.137<br>2398.55 -50.282<br>2400.00 -52.615<br>2483.50 -50.676<br>2398.73 -49.435<br>2400.00 -51.033<br>2483.50 -50.931<br>2397.52 -49.393<br>3-DH5 2400.00 -52.345<br>2483.50 -51.641<br>2398.92 -49.802<br>2400.00 -51.524 | 2400.00 | 2400.00 |