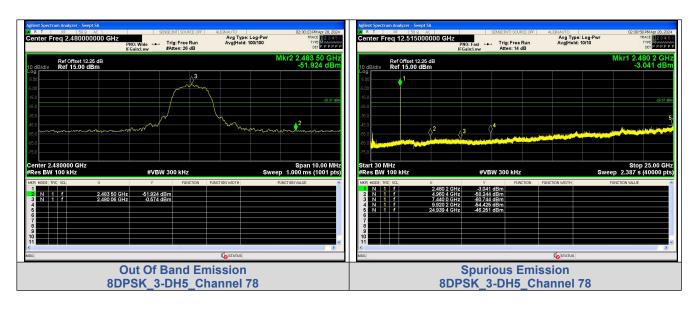

|       | 2397.64 | -49.978                                                                                                                                                               | -18.27                                                                                                                                                                                                                                                                                                             | -31.708 | PASS    |
|-------|---------|-----------------------------------------------------------------------------------------------------------------------------------------------------------------------|--------------------------------------------------------------------------------------------------------------------------------------------------------------------------------------------------------------------------------------------------------------------------------------------------------------------|---------|---------|
|       | 2400.00 | -51.112                                                                                                                                                               | -18.27                                                                                                                                                                                                                                                                                                             | -32.842 | PASS    |
|       | 2483.50 | -50.564                                                                                                                                                               | -21.0                                                                                                                                                                                                                                                                                                              | -29.564 | PASS    |
|       | 2397.92 | -50.411                                                                                                                                                               | -18.28                                                                                                                                                                                                                                                                                                             | -32.131 | PASS    |
| 2-DH5 | 2400.00 | -51.606                                                                                                                                                               | -18.28                                                                                                                                                                                                                                                                                                             | -33.326 | PASS    |
|       | 2483.50 | -51.137                                                                                                                                                               | -21.33                                                                                                                                                                                                                                                                                                             | -29.807 | PASS    |
|       | 2398.55 | -50.282                                                                                                                                                               | -18.32                                                                                                                                                                                                                                                                                                             | -31.962 | PASS    |
|       | 2400.00 | -52.615                                                                                                                                                               | -18.32                                                                                                                                                                                                                                                                                                             | -34.295 | PASS    |
|       | 2483.50 | -50.676                                                                                                                                                               | -21.06                                                                                                                                                                                                                                                                                                             | -29.616 | PASS    |
|       | 2398.73 | -49.435                                                                                                                                                               | -18.39                                                                                                                                                                                                                                                                                                             | -31.045 | PASS    |
|       | 2400.00 | -51.033                                                                                                                                                               | -18.39                                                                                                                                                                                                                                                                                                             | -32.643 | PASS    |
|       | 2483.50 | -50.931                                                                                                                                                               | -20.59                                                                                                                                                                                                                                                                                                             | -30.341 | PASS    |
|       | 2397.52 | -49.393                                                                                                                                                               | -18.57                                                                                                                                                                                                                                                                                                             | -30.823 | PASS    |
| 3-DH5 | 2400.00 | -52.345                                                                                                                                                               | -18.57                                                                                                                                                                                                                                                                                                             | -33.775 | PASS    |
|       | 2483.50 | -51.641                                                                                                                                                               | -20.98                                                                                                                                                                                                                                                                                                             | -30.661 | PASS    |
|       | 2398.92 | -49.802                                                                                                                                                               | -18.07                                                                                                                                                                                                                                                                                                             | -31.732 | PASS    |
|       | 2400.00 | -51.524                                                                                                                                                               | -18.07                                                                                                                                                                                                                                                                                                             | -33.454 | PASS    |
|       | 2483.50 | -50.848                                                                                                                                                               | -20.61                                                                                                                                                                                                                                                                                                             | -30.238 | PASS    |
|       |         | 2-DH5  2400.00 2483.50 2397.92 2400.00 2483.50 2398.55 2400.00 2483.50 2398.73 2400.00 2483.50 2397.52 3-DH5  2400.00 2483.50 2397.52 2400.00 2483.50 2398.92 2400.00 | 2400.00 -51.112<br>2483.50 -50.564<br>2397.92 -50.411<br>2400.00 -51.606<br>2483.50 -51.137<br>2398.55 -50.282<br>2400.00 -52.615<br>2483.50 -50.676<br>2398.73 -49.435<br>2400.00 -51.033<br>2483.50 -50.931<br>2397.52 -49.393<br>3-DH5 2400.00 -52.345<br>2483.50 -51.641<br>2398.92 -49.802<br>2400.00 -51.524 | 2400.00 | 2400.00 |