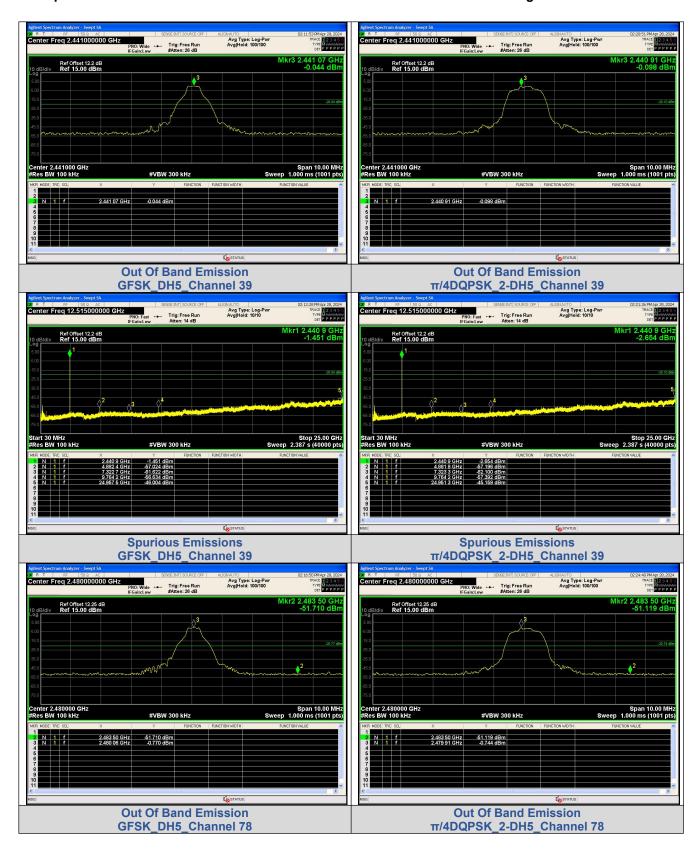

|       | 2397.64 | -49.978                                                                                                                                                               | -18.27                                                                                                                                                                                                                                                                                                             | -31.708 | PASS    |
|-------|---------|-----------------------------------------------------------------------------------------------------------------------------------------------------------------------|--------------------------------------------------------------------------------------------------------------------------------------------------------------------------------------------------------------------------------------------------------------------------------------------------------------------|---------|---------|
|       | 2400.00 | -51.112                                                                                                                                                               | -18.27                                                                                                                                                                                                                                                                                                             | -32.842 | PASS    |
|       | 2483.50 | -50.564                                                                                                                                                               | -21.0                                                                                                                                                                                                                                                                                                              | -29.564 | PASS    |
|       | 2397.92 | -50.411                                                                                                                                                               | -18.28                                                                                                                                                                                                                                                                                                             | -32.131 | PASS    |
| 2-DH5 | 2400.00 | -51.606                                                                                                                                                               | -18.28                                                                                                                                                                                                                                                                                                             | -33.326 | PASS    |
|       | 2483.50 | -51.137                                                                                                                                                               | -21.33                                                                                                                                                                                                                                                                                                             | -29.807 | PASS    |
|       | 2398.55 | -50.282                                                                                                                                                               | -18.32                                                                                                                                                                                                                                                                                                             | -31.962 | PASS    |
|       | 2400.00 | -52.615                                                                                                                                                               | -18.32                                                                                                                                                                                                                                                                                                             | -34.295 | PASS    |
|       | 2483.50 | -50.676                                                                                                                                                               | -21.06                                                                                                                                                                                                                                                                                                             | -29.616 | PASS    |
|       | 2398.73 | -49.435                                                                                                                                                               | -18.39                                                                                                                                                                                                                                                                                                             | -31.045 | PASS    |
|       | 2400.00 | -51.033                                                                                                                                                               | -18.39                                                                                                                                                                                                                                                                                                             | -32.643 | PASS    |
|       | 2483.50 | -50.931                                                                                                                                                               | -20.59                                                                                                                                                                                                                                                                                                             | -30.341 | PASS    |
|       | 2397.52 | -49.393                                                                                                                                                               | -18.57                                                                                                                                                                                                                                                                                                             | -30.823 | PASS    |
| 3-DH5 | 2400.00 | -52.345                                                                                                                                                               | -18.57                                                                                                                                                                                                                                                                                                             | -33.775 | PASS    |
|       | 2483.50 | -51.641                                                                                                                                                               | -20.98                                                                                                                                                                                                                                                                                                             | -30.661 | PASS    |
|       | 2398.92 | -49.802                                                                                                                                                               | -18.07                                                                                                                                                                                                                                                                                                             | -31.732 | PASS    |
|       | 2400.00 | -51.524                                                                                                                                                               | -18.07                                                                                                                                                                                                                                                                                                             | -33.454 | PASS    |
|       | 2483.50 | -50.848                                                                                                                                                               | -20.61                                                                                                                                                                                                                                                                                                             | -30.238 | PASS    |
|       |         | 2-DH5  2400.00 2483.50 2397.92 2400.00 2483.50 2398.55 2400.00 2483.50 2398.73 2400.00 2483.50 2397.52 3-DH5  2400.00 2483.50 2397.52 2400.00 2483.50 2398.92 2400.00 | 2400.00 -51.112<br>2483.50 -50.564<br>2397.92 -50.411<br>2400.00 -51.606<br>2483.50 -51.137<br>2398.55 -50.282<br>2400.00 -52.615<br>2483.50 -50.676<br>2398.73 -49.435<br>2400.00 -51.033<br>2483.50 -50.931<br>2397.52 -49.393<br>3-DH5 2400.00 -52.345<br>2483.50 -51.641<br>2398.92 -49.802<br>2400.00 -51.524 | 2400.00 | 2400.00 |