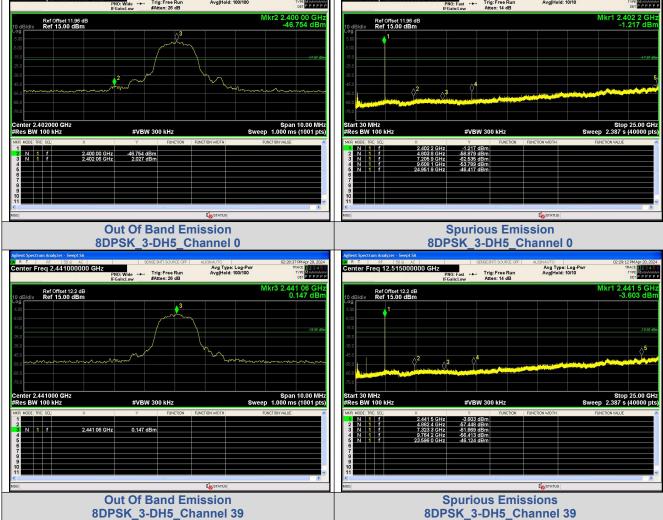

|       | 2397.64 | -49.978                                                                                                                                                               | -18.27                                                                                                                                                                                                                                                                                                             | -31.708 | PASS    |
|-------|---------|-----------------------------------------------------------------------------------------------------------------------------------------------------------------------|--------------------------------------------------------------------------------------------------------------------------------------------------------------------------------------------------------------------------------------------------------------------------------------------------------------------|---------|---------|
|       | 2400.00 | -51.112                                                                                                                                                               | -18.27                                                                                                                                                                                                                                                                                                             | -32.842 | PASS    |
|       | 2483.50 | -50.564                                                                                                                                                               | -21.0                                                                                                                                                                                                                                                                                                              | -29.564 | PASS    |
|       | 2397.92 | -50.411                                                                                                                                                               | -18.28                                                                                                                                                                                                                                                                                                             | -32.131 | PASS    |
| 2-DH5 | 2400.00 | -51.606                                                                                                                                                               | -18.28                                                                                                                                                                                                                                                                                                             | -33.326 | PASS    |
|       | 2483.50 | -51.137                                                                                                                                                               | -21.33                                                                                                                                                                                                                                                                                                             | -29.807 | PASS    |
|       | 2398.55 | -50.282                                                                                                                                                               | -18.32                                                                                                                                                                                                                                                                                                             | -31.962 | PASS    |
|       | 2400.00 | -52.615                                                                                                                                                               | -18.32                                                                                                                                                                                                                                                                                                             | -34.295 | PASS    |
|       | 2483.50 | -50.676                                                                                                                                                               | -21.06                                                                                                                                                                                                                                                                                                             | -29.616 | PASS    |
|       | 2398.73 | -49.435                                                                                                                                                               | -18.39                                                                                                                                                                                                                                                                                                             | -31.045 | PASS    |
|       | 2400.00 | -51.033                                                                                                                                                               | -18.39                                                                                                                                                                                                                                                                                                             | -32.643 | PASS    |
|       | 2483.50 | -50.931                                                                                                                                                               | -20.59                                                                                                                                                                                                                                                                                                             | -30.341 | PASS    |
|       | 2397.52 | -49.393                                                                                                                                                               | -18.57                                                                                                                                                                                                                                                                                                             | -30.823 | PASS    |
| 3-DH5 | 2400.00 | -52.345                                                                                                                                                               | -18.57                                                                                                                                                                                                                                                                                                             | -33.775 | PASS    |
|       | 2483.50 | -51.641                                                                                                                                                               | -20.98                                                                                                                                                                                                                                                                                                             | -30.661 | PASS    |
|       | 2398.92 | -49.802                                                                                                                                                               | -18.07                                                                                                                                                                                                                                                                                                             | -31.732 | PASS    |
|       | 2400.00 | -51.524                                                                                                                                                               | -18.07                                                                                                                                                                                                                                                                                                             | -33.454 | PASS    |
|       | 2483.50 | -50.848                                                                                                                                                               | -20.61                                                                                                                                                                                                                                                                                                             | -30.238 | PASS    |
|       |         | 2-DH5  2400.00 2483.50 2397.92 2400.00 2483.50 2398.55 2400.00 2483.50 2398.73 2400.00 2483.50 2397.52 3-DH5  2400.00 2483.50 2397.52 2400.00 2483.50 2398.92 2400.00 | 2400.00 -51.112<br>2483.50 -50.564<br>2397.92 -50.411<br>2400.00 -51.606<br>2483.50 -51.137<br>2398.55 -50.282<br>2400.00 -52.615<br>2483.50 -50.676<br>2398.73 -49.435<br>2400.00 -51.033<br>2483.50 -50.931<br>2397.52 -49.393<br>3-DH5 2400.00 -52.345<br>2483.50 -51.641<br>2398.92 -49.802<br>2400.00 -51.524 | 2400.00 | 2400.00 |