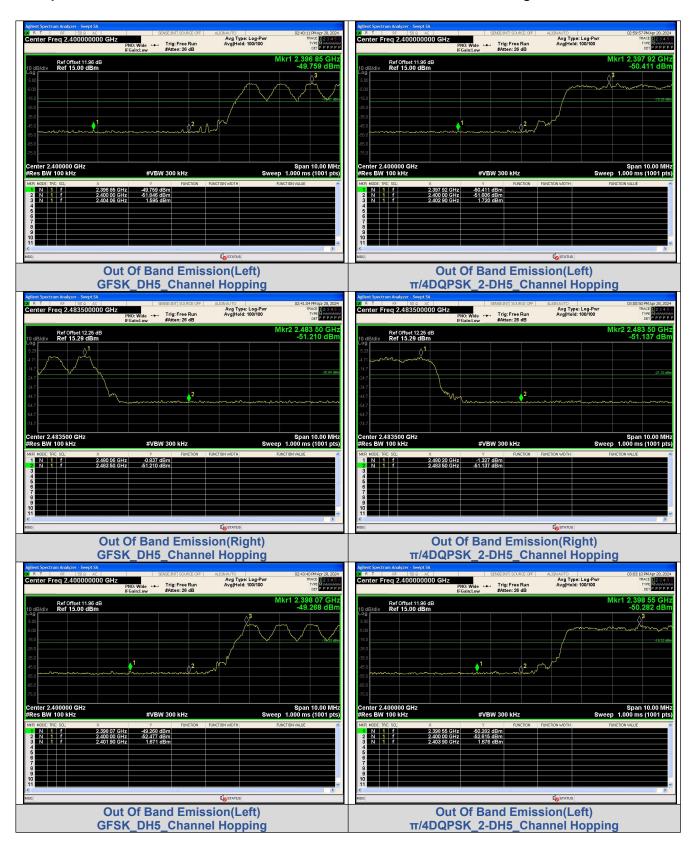

|       | 2397.64 | -49.978                                                                                                                                                               | -18.27                                                                                                                                                                                                                                                                                                             | -31.708 | PASS    |
|-------|---------|-----------------------------------------------------------------------------------------------------------------------------------------------------------------------|--------------------------------------------------------------------------------------------------------------------------------------------------------------------------------------------------------------------------------------------------------------------------------------------------------------------|---------|---------|
|       | 2400.00 | -51.112                                                                                                                                                               | -18.27                                                                                                                                                                                                                                                                                                             | -32.842 | PASS    |
|       | 2483.50 | -50.564                                                                                                                                                               | -21.0                                                                                                                                                                                                                                                                                                              | -29.564 | PASS    |
|       | 2397.92 | -50.411                                                                                                                                                               | -18.28                                                                                                                                                                                                                                                                                                             | -32.131 | PASS    |
| 2-DH5 | 2400.00 | -51.606                                                                                                                                                               | -18.28                                                                                                                                                                                                                                                                                                             | -33.326 | PASS    |
|       | 2483.50 | -51.137                                                                                                                                                               | -21.33                                                                                                                                                                                                                                                                                                             | -29.807 | PASS    |
|       | 2398.55 | -50.282                                                                                                                                                               | -18.32                                                                                                                                                                                                                                                                                                             | -31.962 | PASS    |
|       | 2400.00 | -52.615                                                                                                                                                               | -18.32                                                                                                                                                                                                                                                                                                             | -34.295 | PASS    |
|       | 2483.50 | -50.676                                                                                                                                                               | -21.06                                                                                                                                                                                                                                                                                                             | -29.616 | PASS    |
|       | 2398.73 | -49.435                                                                                                                                                               | -18.39                                                                                                                                                                                                                                                                                                             | -31.045 | PASS    |
|       | 2400.00 | -51.033                                                                                                                                                               | -18.39                                                                                                                                                                                                                                                                                                             | -32.643 | PASS    |
|       | 2483.50 | -50.931                                                                                                                                                               | -20.59                                                                                                                                                                                                                                                                                                             | -30.341 | PASS    |
|       | 2397.52 | -49.393                                                                                                                                                               | -18.57                                                                                                                                                                                                                                                                                                             | -30.823 | PASS    |
| 3-DH5 | 2400.00 | -52.345                                                                                                                                                               | -18.57                                                                                                                                                                                                                                                                                                             | -33.775 | PASS    |
|       | 2483.50 | -51.641                                                                                                                                                               | -20.98                                                                                                                                                                                                                                                                                                             | -30.661 | PASS    |
|       | 2398.92 | -49.802                                                                                                                                                               | -18.07                                                                                                                                                                                                                                                                                                             | -31.732 | PASS    |
|       | 2400.00 | -51.524                                                                                                                                                               | -18.07                                                                                                                                                                                                                                                                                                             | -33.454 | PASS    |
|       | 2483.50 | -50.848                                                                                                                                                               | -20.61                                                                                                                                                                                                                                                                                                             | -30.238 | PASS    |
|       |         | 2-DH5  2400.00 2483.50 2397.92 2400.00 2483.50 2398.55 2400.00 2483.50 2398.73 2400.00 2483.50 2397.52 3-DH5  2400.00 2483.50 2397.52 2400.00 2483.50 2398.92 2400.00 | 2400.00 -51.112<br>2483.50 -50.564<br>2397.92 -50.411<br>2400.00 -51.606<br>2483.50 -51.137<br>2398.55 -50.282<br>2400.00 -52.615<br>2483.50 -50.676<br>2398.73 -49.435<br>2400.00 -51.033<br>2483.50 -50.931<br>2397.52 -49.393<br>3-DH5 2400.00 -52.345<br>2483.50 -51.641<br>2398.92 -49.802<br>2400.00 -51.524 | 2400.00 | 2400.00 |