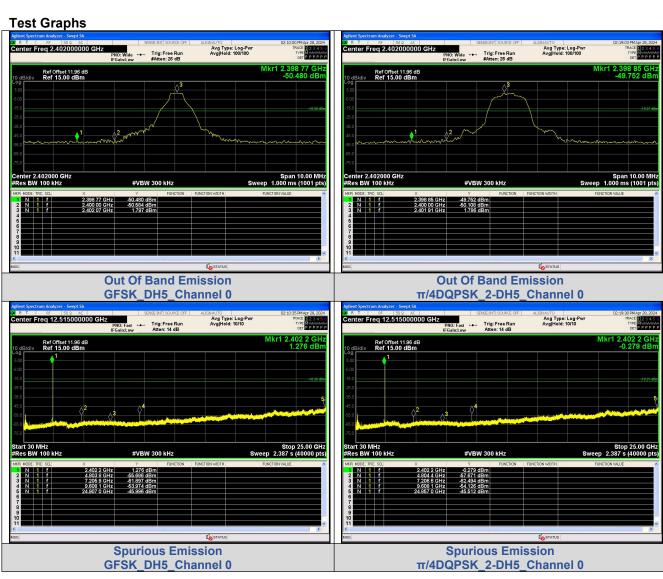

|       | 2397.64 | -49.978                                                                                                                                                               | -18.27                                                                                                                                                                                                                                                                                                             | -31.708 | PASS    |
|-------|---------|-----------------------------------------------------------------------------------------------------------------------------------------------------------------------|--------------------------------------------------------------------------------------------------------------------------------------------------------------------------------------------------------------------------------------------------------------------------------------------------------------------|---------|---------|
|       | 2400.00 | -51.112                                                                                                                                                               | -18.27                                                                                                                                                                                                                                                                                                             | -32.842 | PASS    |
|       | 2483.50 | -50.564                                                                                                                                                               | -21.0                                                                                                                                                                                                                                                                                                              | -29.564 | PASS    |
|       | 2397.92 | -50.411                                                                                                                                                               | -18.28                                                                                                                                                                                                                                                                                                             | -32.131 | PASS    |
| 2-DH5 | 2400.00 | -51.606                                                                                                                                                               | -18.28                                                                                                                                                                                                                                                                                                             | -33.326 | PASS    |
|       | 2483.50 | -51.137                                                                                                                                                               | -21.33                                                                                                                                                                                                                                                                                                             | -29.807 | PASS    |
|       | 2398.55 | -50.282                                                                                                                                                               | -18.32                                                                                                                                                                                                                                                                                                             | -31.962 | PASS    |
|       | 2400.00 | -52.615                                                                                                                                                               | -18.32                                                                                                                                                                                                                                                                                                             | -34.295 | PASS    |
|       | 2483.50 | -50.676                                                                                                                                                               | -21.06                                                                                                                                                                                                                                                                                                             | -29.616 | PASS    |
|       | 2398.73 | -49.435                                                                                                                                                               | -18.39                                                                                                                                                                                                                                                                                                             | -31.045 | PASS    |
|       | 2400.00 | -51.033                                                                                                                                                               | -18.39                                                                                                                                                                                                                                                                                                             | -32.643 | PASS    |
|       | 2483.50 | -50.931                                                                                                                                                               | -20.59                                                                                                                                                                                                                                                                                                             | -30.341 | PASS    |
|       | 2397.52 | -49.393                                                                                                                                                               | -18.57                                                                                                                                                                                                                                                                                                             | -30.823 | PASS    |
| 3-DH5 | 2400.00 | -52.345                                                                                                                                                               | -18.57                                                                                                                                                                                                                                                                                                             | -33.775 | PASS    |
|       | 2483.50 | -51.641                                                                                                                                                               | -20.98                                                                                                                                                                                                                                                                                                             | -30.661 | PASS    |
|       | 2398.92 | -49.802                                                                                                                                                               | -18.07                                                                                                                                                                                                                                                                                                             | -31.732 | PASS    |
|       | 2400.00 | -51.524                                                                                                                                                               | -18.07                                                                                                                                                                                                                                                                                                             | -33.454 | PASS    |
|       | 2483.50 | -50.848                                                                                                                                                               | -20.61                                                                                                                                                                                                                                                                                                             | -30.238 | PASS    |
|       |         | 2-DH5  2400.00 2483.50 2397.92 2400.00 2483.50 2398.55 2400.00 2483.50 2398.73 2400.00 2483.50 2397.52 3-DH5  2400.00 2483.50 2397.52 2400.00 2483.50 2398.92 2400.00 | 2400.00 -51.112<br>2483.50 -50.564<br>2397.92 -50.411<br>2400.00 -51.606<br>2483.50 -51.137<br>2398.55 -50.282<br>2400.00 -52.615<br>2483.50 -50.676<br>2398.73 -49.435<br>2400.00 -51.033<br>2483.50 -50.931<br>2397.52 -49.393<br>3-DH5 2400.00 -52.345<br>2483.50 -51.641<br>2398.92 -49.802<br>2400.00 -51.524 | 2400.00 | 2400.00 |