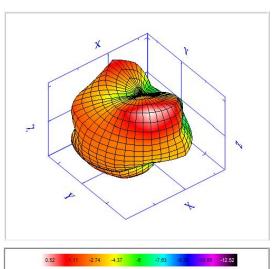

# 3. 3D Chamber Test System Efficacy & Gain

## Effiency & Gain 2.405 -2.17

2.405 -2.17 2.440 0.12 2.475 0.17

#### **Radiation Pattern:**

|           | Vertical | Horizontal | Total |
|-----------|----------|------------|-------|
| Avg. Gain | -8.4     | -6.99      | -4.63 |
| Peak Gain | -5.48    | -3.77      | -2.17 |