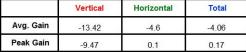

ype 1.0 19P
Connector Type: NO
Dimension

C. Environmental Operation Temperature - 30 °C  $\sim$  + 80 °C Storage Temperature - 30 °C  $\sim$  + 85 °C

#### **Test Equipment & Conditions**

1. Network Analyzers:

Agilent 8753D 5071B

2. Communications Test Set:

Agilent E5515C

# 3. 3D Chamber Test System Efficacy & Gain



## Effiency & Gain 2.405 -2.17

2.405 -2.17 2.440 0.12 2.475 0.17

#### **Radiation Pattern:**



|           | Vertical | Horizontal | Total |
|-----------|----------|------------|-------|
| Avg. Gain | -8.4     | -6.99      | -4.63 |
| Peak Gain | -5.48    | -3.77      | -2.17 |



|           | Vertical | Horizontal | Total |
|-----------|----------|------------|-------|
| Avg. Gain | -13.34   | -5.06      | -4.46 |
| Peak Gain | -10.3    | 0.09       | 0.12  |