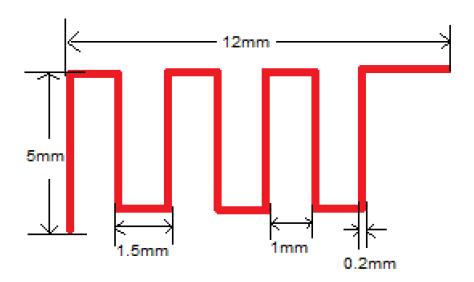

### **Product Specification**

A. Electrical Characteristics
Frequency 2400MHz ~2500MHz
VSWR <3.0
Efficiency >30%
Impedance 50 Ohm
Polarization Line
Gain 0.17dBi
TYPE: PCB

B. Material & Mechanical Characteristics
Material of Radiator Cu
Cable Type 1.0 19P
Connector Type: NO
Dimension