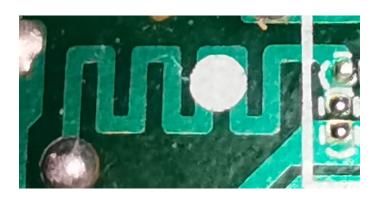

# Antenna specification

Model:BD002

Applicant's Name: BADI TOYS FACTORY

Address: No.1, Lane 13, Longtian Community, Guangyi Street, Chenghai District, Shantou, China

Manufacture's Company: BADI TOYS FACTORY

Address: No.1, Lane 13, Longtian Community, Guangyi Street, Chenghai District, Shantou, China

#### Antenna structure:





### **Product Specification**

A. Electrical Characteristics
Frequency 2400MHz ~2500MHz
VSWR <3.0
Efficiency >30%
Impedance 50 Ohm
Polarization Line
Gain 0.17dBi
TYPE: PCB

B. Material & Mechanical Characteristics
Material of Radiator Cu
Cable Type 1.0 19P
Connector Type: NO
Dimension

C. Environmental Operation Temperature - 30 °C  $\sim$  + 80 °C Storage Temperature - 30 °C  $\sim$  + 85 °C

#### **Test Equipment & Conditions**

1. Network Analyzers:

Agilent 8753D 5071B

2. Communications Test Set:

Agilent E5515C

# 3. 3D Chamber Test System Efficacy & Gain



## Effiency & Gain 2.405 -2.17

2.405 -2.17 2.440 0.12 2.475 0.17

#### **Radiation Pattern:**



|           | Vertical | Horizontal | Total |
|-----------|----------|------------|-------|
| Avg. Gain | -8.4     | -6.99