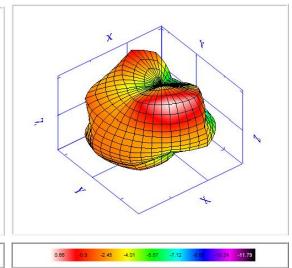

# 3. 3D Chamber Test System Efficacy & Gain

|           | Vertical | Horizontal | Total |
|-----------|----------|------------|-------|
| Avg. Gain | -13.34   | -5.06      | -4.46 |
| Peak Gain | -10.3    | 0.09       | 0.12  |