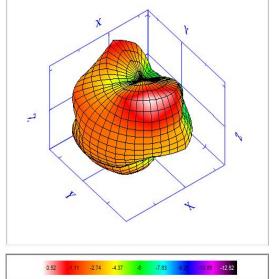

Type 1.0 19P
Connector Type: NO
Dimension

C. Environmental Operation Temperature - 30 °C  $\sim$  + 80 °C Storage Temperature - 30 °C  $\sim$  + 85 °C

#### **Test Equipment & Conditions**

1. Network Analyzers:

Agilent 8753D 5071B

2. Communications Test Set:

Agilent E5515C

# 3. 3D Chamber Test System Efficacy & Gain



## Effiency & Gain 2.405 -2.17

2.405 -2.17 2.440 0.12 2.475 0.17

#### **Radiation Pattern:**



|           | Vertical | Horizontal | Total |
|-----------|----------|------------|-------|
| Avg. Gain | -8.4     | -6.99      | -4.63 |
| Peak Gain | -5.48    | -3.77      | -2.17 |



|           | Vertical | Horizontal | Total |
|-----------|----------|------------|-------|
| Avg. Gain | -13.34   | -5.06      | -4.46 |
| Peak Gain | -10.3    | 0.09       | 0.12  |