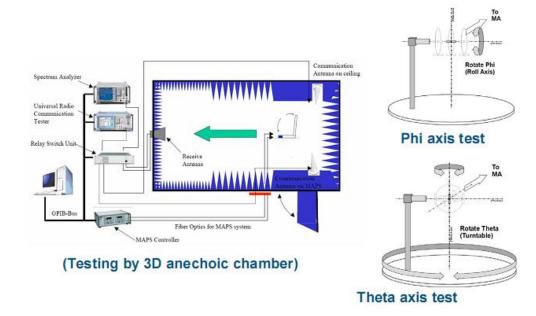

# 3. 3D Chamber Test System Efficacy & Gain

#### **Test Equipment & Conditions**

1. Network Analyzers:

Agilent 8753D 5071B

2. Communications Test Set:

Agilent E5515C