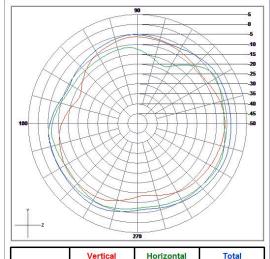

#### **Radiation Pattern:**

|           | Vertical | Horizontal | Total |
|-----------|----------|------------|-------|
| Avg. Gain | -8.4     | -6.99      | -4.63 |
| Peak Gain | -5.48    | -3.77      | -2.17 |

|           | Vertical | Horizontal | Total |
|-----------|----------|------------|-------|
| Avg. Gain | -13.34   | -5.06      | -4.46 |
| Peak Gain | -10.3    | 0.09       | 0.12  |