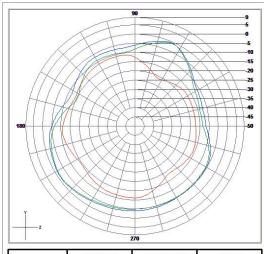

#### **Radiation Pattern:**

|           | Vertical | Horizontal | Total |
|-----------|----------|------------|-------|
| Avg. Gain | -8.4     | -6.99      | -4.63 |
| Peak Gain | -5.48    | -3.77      | -2.17 |