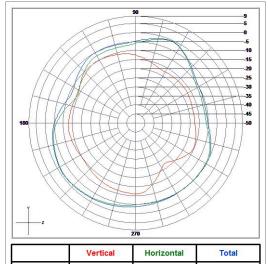

|           | Vertical | Horizontal | Total |
|-----------|----------|------------|-------|
| Avg. Gain | -13.34   | -5.06      | -4.46 |
| Peak Gain | -10.3    | 0.09       | 0.12  |