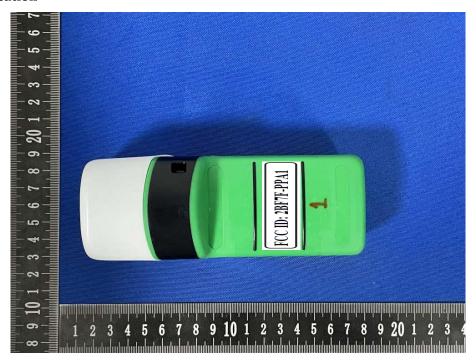

bel and Information**

## **FCC Label Sample**

FCC ID: 2BF7F-PPA1

## **FCC Label Specifications**

Text is Black in color and is justified. Labels are printed in indelible ink on permanent adhesive backing or silk-screened onto the EUT or shall be affixed at a conspicuous location on the EUT. Where the EUT is constructed in two or more sections connected by wires and marketed together, the above statement is required to be affixed only to the main control unit. When the EUT is so small or for such use that it is not practicable to place the statement on it, the above information shall be placed in a prominent location in the instruction manual or pamphlet supplied to the user or, alternatively, shall be placed on the container in which the device is marketed.

## **FCC Label Location**