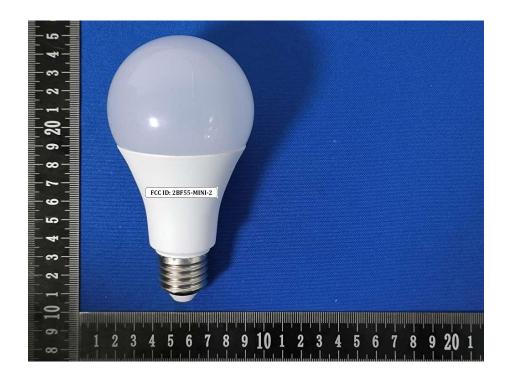

l and Information**

## **FCC Label Sample**

FCC ID: 2BF55-MINI-2

## **FCC Label Specifications**

Text is Black in color and is justified. Labels are printed in indelible ink on permanent adhesive backing or silk-screened onto the EUT or shall be affixed at a conspicuous location on the EUT. Where the EUT is constructed in two or more sections connected by wires and marketed together, the above statement is required to be affixed only to the main control unit. When the EUT is so small or for such use that it is not practicable to place the statement on it, the above information shall be placed in a prominent location in the instruction manual or pamphlet supplied to the user or, alternatively, shall be placed on the container in which the device is marketed.

## **FCC Label Location**