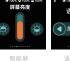

短视频

点赞/切换

亮度调节

拍照

functional interface

Double click to wake up the smart screen, gently slide left and right to switch functions.

Equalizer adjustment Screen brightness 16 languages normal-rock-pop adjust switch classic-jazz