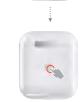

点击三下任一耳机套管的上方位置来切换上一曲。

Click on the top position of any earphone three times to switch to the

长按2秒任一耳机套管的上方位置来唤醒语言助手。

Long press any position above the headphones for 2 seconds to wake up the language assistant.