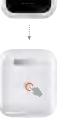

### 状态栏说明 Status bar description

蓝牙未连接

左耳(耳机电量)

右耳(耳机电量)

点击一下任一耳机套管的上方位置来接听或挂断电话, 播放或暂停音乐。

### (/**∵ ►**II

*x* ₩

Click on the top of any earphone once to answer or hang up a call,

点击两下任--耳机套管的上方位置来拒接电话和切换下--曲。

Click on the top position of either earphone twice to reject the call and switch to the next track.