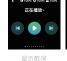

### 功能界面

充电口

charging port

双击可唤醒智能屏幕,轻轻左右滑动可切换功能。

切换上下曲

六张壁纸随心换 左右耳机

暂停/播放歌曲

经典-爵士

短视频

点赞/切换

亮度调节

拍照

functional interface

Double click to wake up the smart screen, gently slide left and right to switch functions.

Equalizer adjustment Screen brightness 16 languages normal-rock-pop adjust switch classic-jazz