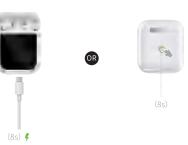

#### 首次使用

您好!为了节能我现在处于睡眠模式,请将我连接到充电器或按下充电盒 上的按钮约 秒来唤醒我。

#### First use

Hello! To save energy, I am currently in sleep mode. Please connect me to a charger or press the button on the charging case for about 8 seconds to wake