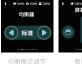

短视频

点赞/切换

亮度调节

拍照

functional interface

Double click to wake up the smart screen, gently slide left and right to switch functions.

Equalizer adjustment Screen brightness 16 languages normal-rock-pop adjust switch classic-jazz