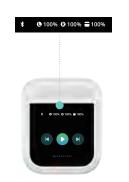

### 状态栏说明 Status bar description

蓝牙未连接

左耳(耳机电量)

右耳(耳机电量)

点击一下任一耳机套管的上方位置来接听或挂断电话, 播放或暂停音乐。

### (/**∵ ►**II

*x* ₩

Click on the top of any earphone once to answer or hang up a call,

点击两下任--耳机套管的上方位置来拒接电话和切换下--曲。

Click on the top position of either earphone twice to reject the call and switch to the next track.

点击三下任一耳机套管的上方位置来切换上一曲。

Click on the top position of any earphone three times to switch to the

长按2秒任一耳机套管的上方位置来唤醒语言助手。

Long press any position above the headphones for 2 seconds to wake up the language assistant.