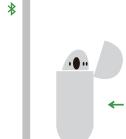

### 产品图示

Product Diagram

#### 首次使用

您好!为了节能我现在处于睡眠模式,请将我连接到充电器或按下充电盒 上的按钮约 秒来唤醒我。

#### First use

Hello! To save energy, I am currently in sleep mode. Please connect me to a charger or press the button on the charging case for about 8 seconds to wake