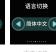

### 连接设备

打开耳机,静待3-5秒,两边耳机自动配对好, 然后在支持蓝牙设备中,点击蓝牙名连接。

#### Connected Device

Turn on the earphones and wait for 3-5 seconds. The earphones on both sides will automatically pair. Then, on Bluetooth enabled devices, click on the Bluetooth name to connect.