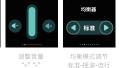

### 功能界面

充电口

charging port

双击可唤醒智能屏幕,轻轻左右滑动可切换功能。

切换上下曲

六张壁纸随心换 左右耳机

暂停/播放歌曲

经典-爵士

短视频

点赞/切换

亮度调节

拍照

functional interface

Double click to wake up the smart screen, gently slide left and right to switch functions.

Equalizer adjustment Screen brightness 16 languages normal-rock-pop adjust switch classic-jazz