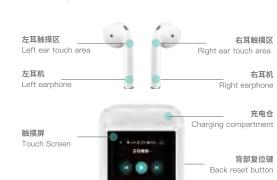

### 状态栏说明 Status bar description

蓝牙未连接

左耳(耳机电量)

右耳(耳机电量)

点击一下任一耳机套管的上方位置来接听或挂断电话, 播放或暂停音乐。

### (/**∵ ►**II

*x* ₩

Click on the top of any earphone once to answer or hang up a call,

点击两下任--耳机套管的上方位置来拒接电话和切换下--曲。

Click on the top position of either earphone twice to reject the call and switch to the next track.

点击三下任一耳机套管的上方位置来切换上一曲。

Click on the top position of any earphone three times to switch to the

长按2秒任一耳机套管的上方位置来唤醒语言助手。

Long press any position above the headphones for 2 seconds to wake up the language assistant.

### 功能界面

充电口

charging port

双击可唤醒智能屏幕,轻轻左右滑动可切换功能。

切换上下曲

六张壁纸随心换 左右耳机

暂停/播放歌曲

经典-爵士

短视频

点赞/切换

亮度调节

拍照

functional interface

Double click to wake up the smart screen, gently slide left and right to switch functions.

Equalizer adjustment Screen brightness 16 languages normal-rock-pop adjust switch classic-jazz