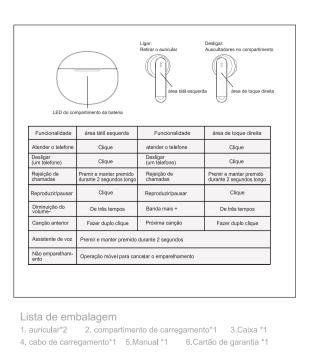

葡萄牙语

Parâmetro do produto

Primeira utilização

Utilize os auscultadores no ângulo correto

|                                                   | Ligar:<br>Retirar o auricular | Desligar:<br>Auscultadores no compartimen           | O resto O carregamento pisca três vezes e não carrega quando a tem carregamento está fora do intervalo de temperatura.  Advertência                                                                                                                                                                                                                                 |
|---------------------------------------------------|-------------------------------|-----------------------------------------------------|---------------------------------------------------------------------------------------------------------------------------------------------------------------------------------------------------------------------------------------------------------------------------------------------------------------------------------------------------------------------|
| artimento da bateria                              | årea tátil esquen             | da area de toque dire                               | <ol> <li>a utilização de um cabo de carregamento não aprovado pelo fa<br/>pode provocar incêndios, explosões ou outros riscos.</li> <li>não desmonte ou modifique este produto por qualquer motivo, pode provocar um incêndio, uma avaria eletrónica ou mesmo dan<br/>no produto.</li> <li>Utilize este produto num intervalo de temperatura de 0C~35°C.</li> </ol> |
| área tátil esquerda                               | Funcionalidade                | área de toque direita                               | -10°C~45°C para guardar o dispositivo e os respectivos acessório                                                                                                                                                                                                                                                                                                    |
| Clique                                            | atender o telefone            | Clique                                              | Utilize o dispositivo e os respectivos acessórios num intervalo de                                                                                                                                                                                                                                                                                                  |
| Clique                                            | Desligar<br>(um telefone)     | Clique                                              | temperatura de -10°C a 45°C. Se a temperatura ambiente for dem                                                                                                                                                                                                                                                                                                      |
| remir e manter premido<br>urante 2 segundos longo | Rejeição de<br>chamadas       | Premir e manter premido<br>durante 2 segundos longo | baixa ou demasiado alta, pode provocar falhas no equipamento.  4. se o carregamento estiver concluído, desligue o carregador do                                                                                                                                                                                                                                     |
| Clique                                            | Reproduzir/pausar             | Clique                                              | A duração do carregamento não pode exceder 12 horas.                                                                                                                                                                                                                                                                                                                |
| De três tempos                                    | Banda mais +                  | De três tempos                                      | <ol> <li>Não molhe o produto com líquidos nem o mergulhe em líquidos</li> <li>Este produto tem uma bateria de lítio não amovível incorporada</li> </ol>                                                                                                                                                                                                             |
| Fazer duplo clique                                | Próxima canção                | Fazer duplo clique                                  | bateria está proibida de ser desmontada, danificada, extrudida ou                                                                                                                                                                                                                                                                                                   |
| Premir e manter premido                           | durante 2 segundos            |                                                     | incendiada; se houver uma expansão grave, não a utilize de forma intermitente.                                                                                                                                                                                                                                                                                      |
| Operação móvel para ca                            | ncelar o emparelhamento       |                                                     | 7. Não coloque o cabo de carregamento magnético ou a porta de                                                                                                                                                                                                                                                                                                       |
|                                                   |                               |                                                     | carregamento magnético dos auscultadores perto de objectos me<br>adsorção de ímanes a objectos metálicos pode provocar um curto<br>por contacto e levar a situações de perigo, para evitar o sobreaqu<br>da bateria provocado por escaldões, queimaduras e outros danos<br>pessoais.                                                                                |
| alagem                                            |                               |                                                     | 8. não colocar o produto ou a bateria no fogo, caso contrário provi                                                                                                                                                                                                                                                                                                 |
| 2 compartimo                                      | nto do carrogamon             | to*1 3 Caiva *1                                     | incôndio ou exploção                                                                                                                                                                                                                                                                                                                                                |