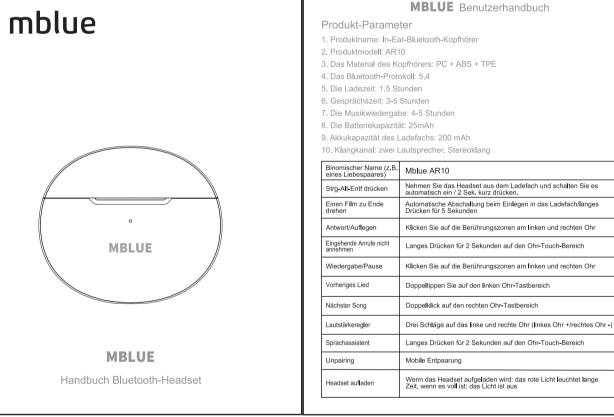

### MBLUE 说明书 产品参数 1.产品名称: 入耳式蓝牙耳机 2.产品型号: AR10 3. 耳机材质: PC+ABS+TPE 4.蓝牙协议: 5.4 5.充电时间: 1.5小时 7.音乐播放: 4-5小时 8.电池容量: 25mAh 9.充电仓电池容量: 200mAh 10.声道:双喇叭,立体声 配对名 Mblue AR10 开机 从充电仓里取出耳机自动开机 / 短按2秒 关机 放入充电仓自动关机/长按5秒 接听/挂断 单击左右耳触控区 拒接来电 长按2秒左右耳触控区 播放/暂停 单击左右耳触控区 上一曲 双击左耳触控区 下一曲 双击右耳触控区 音量调节 三击左右耳(左耳+/右耳

语音助手 长按2秒左右耳触控区

耳机充电 耳机充电时: 红灯长亮, 充满时: 刃

取消配对 手机端取消配对

包装清单 1. 耳机\*2 2. 充电仓\*1 3. 充电线\*1 4. 包装盒\*1 5. 说明书\*1 6. 保修卡\*1 首次使用 请将耳机放至正确角度佩戴

充电温度范超出温度范围时充电, 闪 3 次并无法充电。

引起烫伤、烧伤等人身伤害。

感谢您选购我司的产品,当您在产品使用过程中,

保修政策