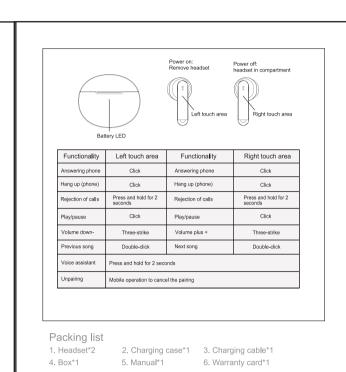

### MBLUE 说明书 产品参数 1.产品名称: 入耳式蓝牙耳机 2.产品型号: AR10 3. 耳机材质: PC+ABS+TPE 4.蓝牙协议: 5.4 5.充电时间: 1.5小时 7.音乐播放: 4-5小时 8.电池容量: 25mAh 9.充电仓电池容量: 200mAh 10.声道:双喇叭,立体声 配对名 Mblue AR10 开机 从充电仓里取出耳机自动开机 / 短按2秒 关机 放入充电仓自动关机/长按5秒 接听/挂断 单击左右耳触控区 拒接来电 长按2秒左右耳触控区 播放/暂停 单击左右耳触控区 上一曲 双击左耳触控区 下一曲 双击右耳触控区 音量调节 三击左右耳(左耳+/右耳

语音助手 长按2秒左右耳触控区

耳机充电 耳机充电时: 红灯长亮, 充满时: 刃

取消配对 手机端取消配对

包装清单 1. 耳机\*2 2. 充电仓\*1 3. 充电线\*1 4. 包装盒\*1 5. 说明书\*1 6. 保修卡\*1 首次使用 请将耳机放至正确角度佩戴

充电温度范超出温度范围时充电, 闪 3 次并无法充电。

引起烫伤、烧伤等人身伤害。

感谢您选购我司的产品,当您在产品使用过程中,

保修政策