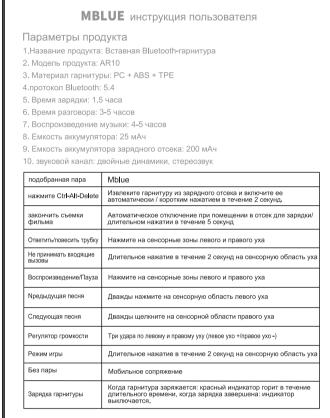

### MBLUE 说明书 产品参数 1.产品名称: 入耳式蓝牙耳机 2.产品型号: AR10 3. 耳机材质: PC+ABS+TPE 4.蓝牙协议: 5.4 5.充电时间: 1.5小时 7.音乐播放: 4-5小时 8.电池容量: 25mAh 9.充电仓电池容量: 200mAh 10.声道:双喇叭,立体声 配对名 Mblue AR10 开机 从充电仓里取出耳机自动开机 / 短按2秒 关机 放入充电仓自动关机/长按5秒 接听/挂断 单击左右耳触控区 拒接来电 长按2秒左右耳触控区 播放/暂停 单击左右耳触控区 上一曲 双击左耳触控区 下一曲 双击右耳触控区 音量调节 三击左右耳(左耳+/右耳

语音助手 长按2秒左右耳触控区

耳机充电 耳机充电时: 红灯长亮, 充满时: 刃

取消配对 手机端取消配对

包装清单 1. 耳机\*2 2. 充电仓\*1 3. 充电线\*1 4. 包装盒\*1 5. 说明书\*1 6. 保修卡\*1 首次使用 请将耳机放至正确角度佩戴

充电温度范超出温度范围时充电, 闪 3 次并无法充电。

引起烫伤、烧伤等人身伤害。

感谢您选购我司的产品,当您在产品使用过程中,

保修政策