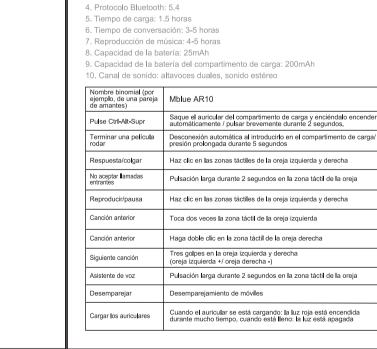

### MBLUE 说明书 产品参数 1.产品名称: 入耳式蓝牙耳机 2.产品型号: AR10 3. 耳机材质: PC+ABS+TPE 4.蓝牙协议: 5.4 5.充电时间: 1.5小时 7.音乐播放: 4-5小时 8.电池容量: 25mAh 9.充电仓电池容量: 200mAh 10.声道:双喇叭,立体声 配对名 Mblue AR10 开机 从充电仓里取出耳机自动开机 / 短按2秒 关机 放入充电仓自动关机/长按5秒 接听/挂断 单击左右耳触控区 拒接来电 长按2秒左右耳触控区 播放/暂停 单击左右耳触控区 上一曲 双击左耳触控区 下一曲 双击右耳触控区 音量调节 三击左右耳(左耳+/右耳

语音助手 长按2秒左右耳触控区

耳机充电 耳机充电时: 红灯长亮, 充满时: 刃

取消配对 手机端取消配对

包装清单 1. 耳机\*2 2. 充电仓\*1 3. 充电线\*1 4. 包装盒\*1 5. 说明书\*1 6. 保修卡\*1 首次使用 请将耳机放至正确角度佩戴

充电温度范超出温度范围时充电, 闪 3 次并无法充电。

引起烫伤、烧伤等人身伤害。

感谢您选购我司的产品,当您在产品使用过程中,

保修政策