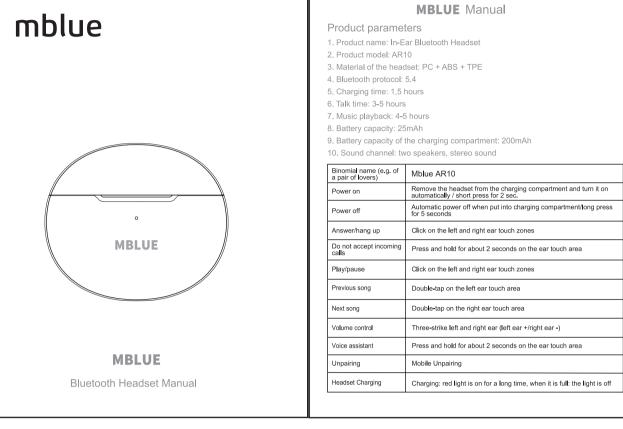

### MBLUE 说明书 产品参数 1.产品名称: 入耳式蓝牙耳机 2.产品型号: AR10 3. 耳机材质: PC+ABS+TPE 4.蓝牙协议: 5.4 5.充电时间: 1.5小时 7.音乐播放: 4-5小时 8.电池容量: 25mAh 9.充电仓电池容量: 200mAh 10.声道:双喇叭,立体声 配对名 Mblue AR10 开机 从充电仓里取出耳机自动开机 / 短按2秒 关机 放入充电仓自动关机/长按5秒 接听/挂断 单击左右耳触控区 拒接来电 长按2秒左右耳触控区 播放/暂停 单击左右耳触控区 上一曲 双击左耳触控区 下一曲 双击右耳触控区 音量调节 三击左右耳(左耳+/右耳

语音助手 长按2秒左右耳触控区

耳机充电 耳机充电时: 红灯长亮, 充满时: 刃

取消配对 手机端取消配对

包装清单 1. 耳机\*2 2. 充电仓\*1 3. 充电线\*1 4. 包装盒\*1 5. 说明书\*1 6. 保修卡\*1 首次使用 请将耳机放至正确角度佩戴

充电温度范超出温度范围时充电, 闪 3 次并无法充电。

引起烫伤、烧伤等人身伤害。

感谢您选购我司的产品,当您在产品使用过程中,

保修政策