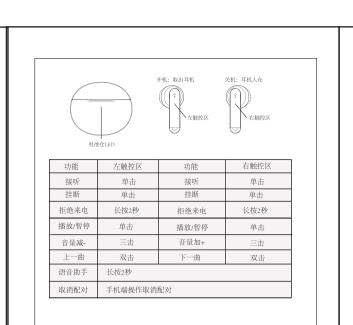

### MBLUE 说明书 产品参数 1.产品名称: 入耳式蓝牙耳机 2.产品型号: AR10 3. 耳机材质: PC+ABS+TPE 4.蓝牙协议: 5.4 5.充电时间: 1.5小时 7.音乐播放: 4-5小时 8.电池容量: 25mAh 9.充电仓电池容量: 200mAh 10.声道:双喇叭,立体声 配对名 Mblue AR10 开机 从充电仓里取出耳机自动开机 / 短按2秒 关机 放入充电仓自动关机/长按5秒 接听/挂断 单击左右耳触控区 拒接来电 长按2秒左右耳触控区 播放/暂停 单击左右耳触控区 上一曲 双击左耳触控区 下一曲 双击右耳触控区 音量调节 三击左右耳(左耳+/右耳

语音助手 长按2秒左右耳触控区

耳机充电 耳机充电时: 红灯长亮, 充满时: 刃

取消配对 手机端取消配对

包装清单 1. 耳机\*2 2. 充电仓\*1 3. 充电线\*1 4. 包装盒\*1 5. 说明书\*1 6. 保修卡\*1 首次使用 请将耳机放至正确角度佩戴

充电温度范超出温度范围时充电, 闪 3 次并无法充电。

引起烫伤、烧伤等人身伤害。

感谢您选购我司的产品,当您在产品使用过程中,

保修政策