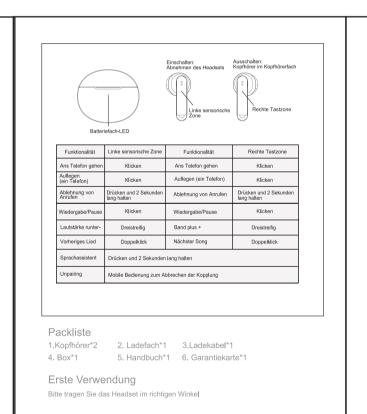

### MBLUE 说明书 产品参数 1.产品名称: 入耳式蓝牙耳机 2.产品型号: AR10 3. 耳机材质: PC+ABS+TPE 4.蓝牙协议: 5.4 5.充电时间: 1.5小时 7.音乐播放: 4-5小时 8.电池容量: 25mAh 9.充电仓电池容量: 200mAh 10.声道:双喇叭,立体声 配对名 Mblue AR10 开机 从充电仓里取出耳机自动开机 / 短按2秒 关机 放入充电仓自动关机/长按5秒 接听/挂断 单击左右耳触控区 拒接来电 长按2秒左右耳触控区 播放/暂停 单击左右耳触控区 上一曲 双击左耳触控区 下一曲 双击右耳触控区 音量调节 三击左右耳(左耳+/右耳

语音助手 长按2秒左右耳触控区

耳机充电 耳机充电时: 红灯长亮, 充满时: 刃

取消配对 手机端取消配对

包装清单 1. 耳机\*2 2. 充电仓\*1 3. 充电线\*1 4. 包装盒\*1 5. 说明书\*1 6. 保修卡\*1 首次使用 请将耳机放至正确角度佩戴

充电温度范超出温度范围时充电, 闪 3 次并无法充电。

引起烫伤、烧伤等人身伤害。

感谢您选购我司的产品,当您在产品使用过程中,

保修政策