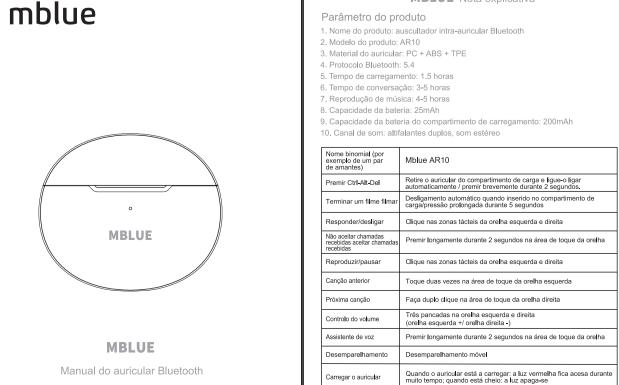

### MBLUE 说明书 产品参数 1.产品名称: 入耳式蓝牙耳机 2.产品型号: AR10 3. 耳机材质: PC+ABS+TPE 4.蓝牙协议: 5.4 5.充电时间: 1.5小时 7.音乐播放: 4-5小时 8.电池容量: 25mAh 9.充电仓电池容量: 200mAh 10.声道:双喇叭,立体声 配对名 Mblue AR10 开机 从充电仓里取出耳机自动开机 / 短按2秒 关机 放入充电仓自动关机/长按5秒 接听/挂断 单击左右耳触控区 拒接来电 长按2秒左右耳触控区 播放/暂停 单击左右耳触控区 上一曲 双击左耳触控区 下一曲 双击右耳触控区 音量调节 三击左右耳(左耳+/右耳

语音助手 长按2秒左右耳触控区

耳机充电 耳机充电时: 红灯长亮, 充满时: 刃

取消配对 手机端取消配对

包装清单 1. 耳机\*2 2. 充电仓\*1 3. 充电线\*1 4. 包装盒\*1 5. 说明书\*1 6. 保修卡\*1 首次使用 请将耳机放至正确角度佩戴

充电温度范超出温度范围时充电, 闪 3 次并无法充电。

引起烫伤、烧伤等人身伤害。

感谢您选购我司的产品,当您在产品使用过程中,

保修政策