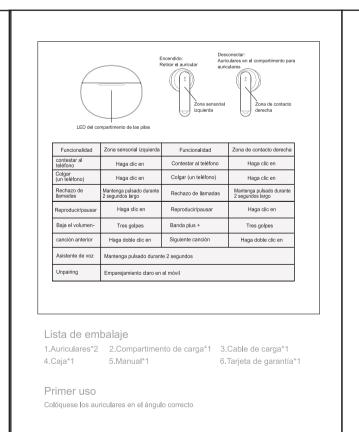

语音助手 长按2秒左右耳触控区

耳机充电 耳机充电时: 红灯长亮, 充满时: 刃

取消配对 手机端取消配对

包装清单 1. 耳机\*2 2. 充电仓\*1 3. 充电线\*1 4. 包装盒\*1 5. 说明书\*1 6. 保修卡\*1 首次使用 请将耳机放至正确角度佩戴

充电温度范超出温度范围时充电, 闪 3 次并无法充电。

引起烫伤、烧伤等人身伤害。

感谢您选购我司的产品,当您在产品使用过程中,

保修政策