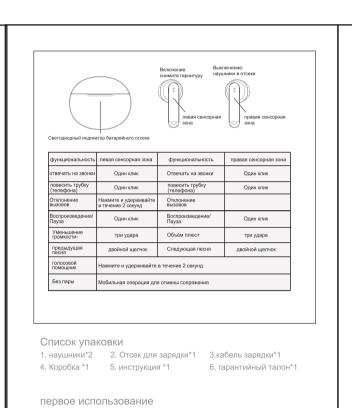

### MBLUE 说明书 产品参数 1.产品名称: 入耳式蓝牙耳机 2.产品型号: AR10 3. 耳机材质: PC+ABS+TPE 4.蓝牙协议: 5.4 5.充电时间: 1.5小时 7.音乐播放: 4-5小时 8.电池容量: 25mAh 9.充电仓电池容量: 200mAh 10.声道:双喇叭,立体声 配对名 Mblue AR10 开机 从充电仓里取出耳机自动开机 / 短按2秒 关机 放入充电仓自动关机/长按5秒 接听/挂断 单击左右耳触控区 拒接来电 长按2秒左右耳触控区 播放/暂停 单击左右耳触控区 上一曲 双击左耳触控区 下一曲 双击右耳触控区 音量调节 三击左右耳(左耳+/右耳

语音助手 长按2秒左右耳触控区

耳机充电 耳机充电时: 红灯长亮, 充满时: 刃

取消配对 手机端取消配对

包装清单 1. 耳机\*2 2. 充电仓\*1 3. 充电线\*1 4. 包装盒\*1 5. 说明书\*1 6. 保修卡\*1 首次使用 请将耳机放至正确角度佩戴

充电温度范超出温度范围时充电, 闪 3 次并无法充电。

引起烫伤、烧伤等人身伤害。

感谢您选购我司的产品,当您在产品使用过程中,

保修政策