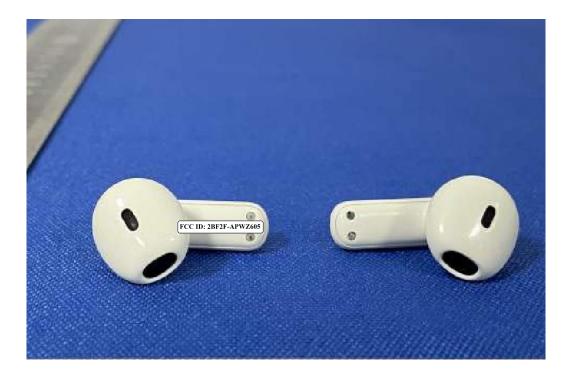

Information

### **FCC Label Sample**

## FCC ID: 2BF2F-APWZ605

#### **FCC Label Specifications**

Text is Black in color and is justified. Labels are printed in indelible ink on permanent adhesive backing or silk-screened onto the EUT or shall be affixed at a conspicuous location on the EUT. Where the EUT is constructed in two or more sections connected by wires and marketed together, the above statement is required to be affixed only to the main control unit. When the EUT is so small or for such use that it is not practicable to place the statement on it, the above information shall be placed in a prominent location in the instruction manual or pamphlet supplied to the user or, alternatively, shall be placed on the container in which the device is marketed.

### **FCC Label Location**