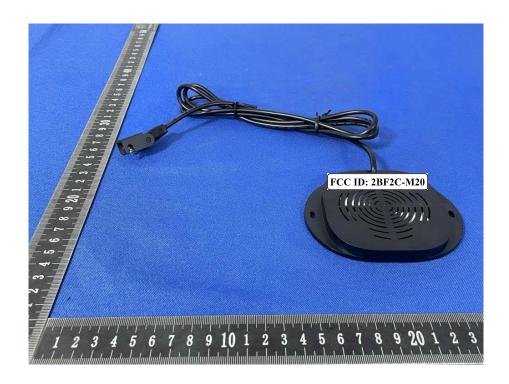

abel and Information**

## **FCC Label Sample**

FCC ID: 2BF2C-M20

## **FCC Label Specifications**

Text is Black in color and is justified. Labels are printed in indelible ink on permanent adhesive backing or silk-screened onto the EUT or shall be affixed at a conspicuous location on the EUT. Where the EUT is constructed in two or more sections connected by wires and marketed together, the above statement is required to be affixed only to the main control unit. When the EUT is so small or for such use that it is not practicable to place the statement on it, the above information shall be placed in a prominent location in the instruction manual or pamphlet supplied to the user or, alternatively, shall be placed on the container in which the device is marketed.

## **FCC Label Location**