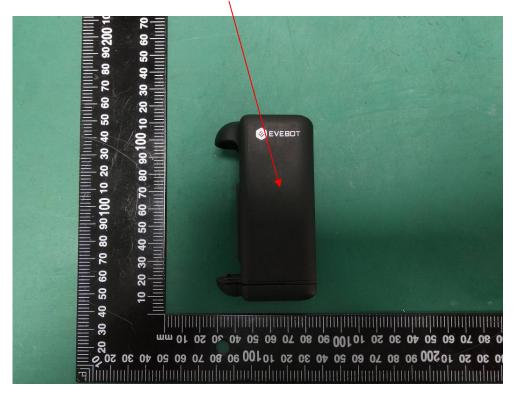

## **FCC ID Label Location Information**

The label shown shall be permanently affixed at a conspicuous location on the device and be readily visible to the user at the time purchase (Labeling requirements per 2.925)