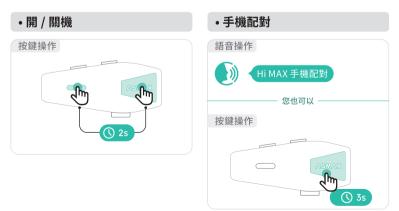

# 5. 快速操作

ASMAX 有智能語音命令和按鍵兩種操作方式,您可以根據自己的習慣自由選擇。

- 在主機連接 ASMAX WORLD APP 且手機聯網狀態下,主機可執行路線導航、發送消息、接打電話、播放音樂等等智能語音交互操作。
- 在未連接網絡狀態下, 主機可通過本地離線語音指令進行語音操作。

# 5. 快速操作

ASMAX 有智能语音命令和按键两种操作方式,您可以根据自己的习惯自由选择。

- 在主机连接 ASMAX WORLD APP 且手机联网状态下,主机可执行路线导航、发送消息、接打电话、播放音乐等等智能语音交互操作。
- 在未连接网络状态下, 主机可通过本地离线语音指令进行语音操作。