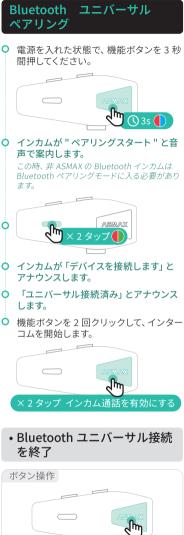

## 桥接其他品牌

○ 开机状态下长按功能键 3S

# 開機狀態下長按功能鍵 3S (V) 3s 耳機播報 "開始配對" 注:此時非ASMAX 藍牙耳機要進入到藍牙配 對狀態 ASMAX 雙擊 耳機播報 "開始橋接配對" 語音播報 "橋接成功" 双击激活桥接对讲 雙擊 激活橋接對講 • 關閉橋接對講 按鍵操作