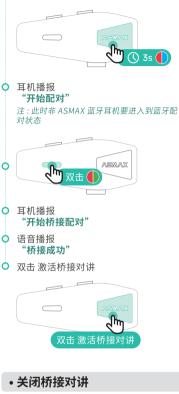

# 開機狀態下長按功能鍵 3S (V) 3s 耳機播報 "開始配對" 注:此時非ASMAX 藍牙耳機要進入到藍牙配 對狀態 ASMAX 雙擊 耳機播報 "開始橋接配對" 語音播報 "橋接成功" 双击激活桥接对讲 雙擊 激活橋接對講 • 關閉橋接對講 按鍵操作