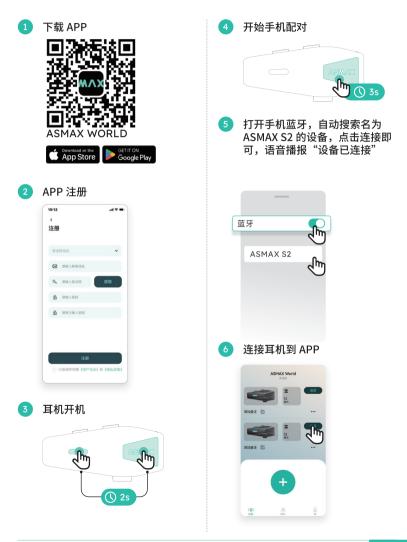

# APP 和手机蓝牙与耳机连接

通过蓝牙将耳机连接到手机并与 APP 连接。

# APP 和手機藍牙與耳機連接

通過藍牙將耳機連接到手機並與 APP 連接。