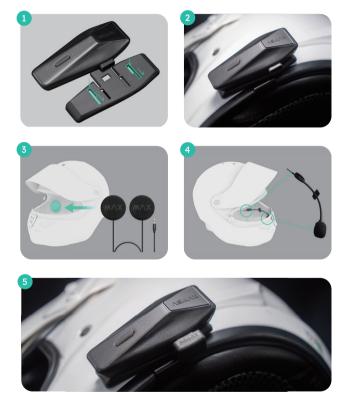

X WORLD アプリをクリックします。
- チームをマッチングします。
- グループメンバーを確認します。
- グループオーナーが右上隅の " " をク リックします。
- ・ "リーダー"をクリックします。
- "+"をクリックします。
- 友達を選択します。

リーダーグループチャットと
 チームインカム通話の間の切り替え



# メッシュインカム通話中にプ ライベートチャットの作成

プライベートチャットは、チームマッチング 状態でのみ作成できるものであり、チームモ ードの下のサブモードの1つです。ツーリン グ中に1対1でのプライベートチャットに使 用されます。

- チームモード内でのプライベート チャットグループの作成
- ASMAX WORLD アプリをクリックします。
- チームルームで作成し、メンバーを招待 します。
- プライベートチャットしたい相手をタッ プし、プライベートチャットの招待を送 ります。
- 相手がアプリで同意をタップすると、プ ライベートチャットが作成されます。

#### プライベートチャットとチーム インカムの間の切り替え



# 5. クイック操作

ASMAX には、スマート音声コマンドとボタン操作の 2 つの方法があります。 お好みに応じて自由に選択できます。

- 本品は ASMAX 公式アプリと接続完了およびスマホはネットワークに接続された場合で、本品はナビゲーション、メッセージの送信、通話の受信、音楽の再生などのスマート音声インタラクションを実行できます。
- ネットワークに接続されていない場合、本体は以下のオフライン音声コマン ドを使用して音声操作を行うことができます。





# APP 和手机蓝牙与耳机连接

通过蓝牙将耳机连接到手机并与 APP 连接。



# 1. 包装清单



# 2. 安装指南



83

# 3. 功能介绍





基本操作

ASMAX 有智能语音命令和按键两种操作方式,您可以根据自己的习惯自由选择。



# ・麦克风打开 / 关闭 ・开启智能语音助手 语音操作 注: 同时按住对讲键和任意音量键 25 ・ 近、 近、 近、 近、 点風风AIX ・ 万二日 (11) ・

• 增大 / 减小音量



•恢复出厂设置



# • 播放 / 暂停音乐



# • 切换音乐



收音机

# •打开 / 关闭收音机

按键操作

# • 切换电台(FM 功能在开启状态下)





# 电话

### • 接听电话







# •开启 / 关闭自动接听电话功能



# • 来电电话加入团队对讲



# 4. 与他人对讲

本产品有 2 种对讲模式:

团队模式 & 自由模式。

ASMAX 还支持在团队模式下与其他品牌的蓝牙耳机进行桥接对讲, ASMAX 耳机可以与另一个非 ASMAX 品牌的耳机配对。此外, ASMAX 耳机可以带非 ASMAX 加入对讲组 (最多 8 个 ASMAX 和 8 个非 ASMAX)。注:要求其他品牌耳机应支持桥接配对。

#### 团队模式

团队模式是私密状态下的对讲模式,采用 Mesh 通讯对讲技术,需要先进行团队之间的组网 才能进行对讲,最多可支持 8 人进行团队对讲。



# 自由模式

自由模式是开放式的对讲模式,不需要组队,只要进入通讯范围内就能自动连接,最多自动连接8人进行对讲。



## 桥接其他品牌

○ 开机状态下长按功能键 3S





# 在团队对讲中创建领队群聊

领队群聊需要在团队对讲中创建,属于团队 模式下的子模式之一,最多支持三人,用于 私密沟通。

#### • 在团队模式中创建领队群组

- 点击 ASMAX WORLD APP
- 创建团队模式
- 确认团