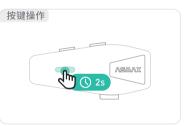

# •开启 / 关闭自动接听电话功能



# • 来电电话加入团队对讲



# 4. 与他人对讲

本产品有 2 种对讲模式:

团队模式 & 自由模式。

ASMAX 还支持在团队模式下与其他品牌的蓝牙耳机进行桥接对讲, ASMAX 耳机可以与另一个非 ASMAX 品牌的耳机配对。此外, ASMAX 耳机可以带非 ASMAX 加入对讲组 (最多 8 个 ASMAX 和 8 个非 ASMAX)。注:要求其他品牌耳机应支持桥接配对。

#### 团队模式

团队模式是私密状态下的对讲模式,采用 Mesh 通讯对讲技术,需要先进行团队之间的组网 才能进行对讲,最多可支持 8 人进行团队对讲。



# 自由模式

自由模式是开放式的对讲模式,不需要组队,只要进入通讯范围内就能自动连接,最多自动连接8人进行对讲。



## 桥接其他品牌

○ 开机状态下长按功能键 3S





# 在团队对讲中创建领队群聊

领队群聊需要在团队对讲中创建,属于团队 模式下的子模式之一,最多支持三人,用于 私密沟通。

#### • 在团队模式中创建领队群组

- 点击 ASMAX WORLD APP
- 创建团队模式
- 确认团队成员
- 群主点击右上角" ■"

#### 点击"领队"

- ᅌ 点击 🛨
- 选择好友

#### • 在领队群聊和团队对讲之间进行切 换



# 在团队对讲中创建私聊

私聊群组需要在团队模式中创建 , 属于团队 模式下的子模式之一 , 用于在骑行过程中 1 对 1 进行沟通。

#### • 在团队模式中创建私聊群组

- 点击 ASMAX WORLD APP
- 在团队房间中进行创建并拉人进群
- 点击需要发送私聊的好友,点击发送私 聊邀请
- 对方在 APP上点击同意后成功创建私聊

#### • 在私聊和团队对讲之间进行切换



# 5. 快速操作

ASMAX 有智能语音命令和按键两种操作方式,您可以根据自己的习惯自由选择。

- 在主机连接 ASMAX WORLD APP 且手机联网状态下,主机可执行路线导航、发送消息、接打电话、播放音乐等等智能语音交互操作。
- 在未连接网络状态下, 主机可通过本地离线语音指令进行语音操作。





# APP 和手機藍牙與耳機連接

通過藍牙將耳機連接到手機並與 APP 連接。



# 1. 包裝清單



金屬夾式底座



喇叭增高墊



3M 黏貼式底座



40MM 喇叭





軟線麥克風





d

硬桿式麥克風

喇叭魔术贴

軟麥魔鬼氈

硬麥魔鬼氈

硬麥海棉套



產品說明書

清潔工具包

млх

# 2. 安裝指南



# 3. 功能介紹



基本操作

ASMAX 有智能語音命令和按鍵兩種操作方式,您可以根據自己的習慣自由選擇。



# ・麥克風打開 / 開閉 ・開啟智能語音助手 ・開啟智能語音助手 語音操作 注: 要先在 APP 上打開 "語音撥號" 開閉 () 25

#### • 增大 / 減小音量



# •恢復出廠設置



音樂

#### • 播放 / 暫停音樂



# • 切換音樂





# •打開/關閉收音機

按鍵操作

# • 切換電臺(FM 功能在開啟狀態下)



# 電話





# ・ 拒接电话 語音操作 Hi Max 掛斷電話 您也可以 按鍵操作

# 按鍵操作 可通過 ASMAX WORLD APP 開啟和關閉

• 開啟 / 關閉自動接聽電話功能

# • 來電電話加入團隊對講



# 4. 與他人對講

#### 本產品有2種對講模式:

團隊模式 & 自由模式。

ASMAX 還支持在團隊模式下與其他品牌的藍牙耳機進行橋接對講, ASMAX 耳機可以與另