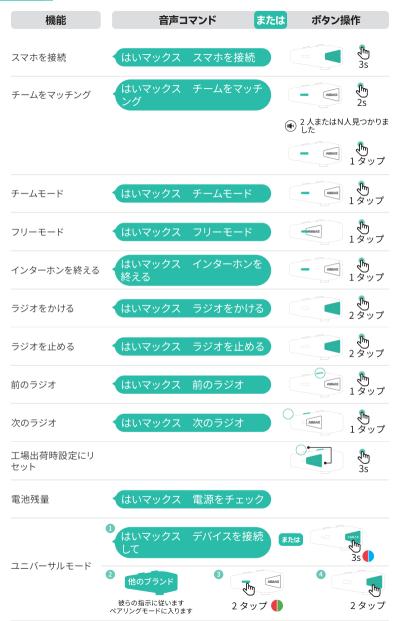

# 4. 与他人对讲

本产品有 2 种对讲模式:

团队模式 & 自由模式。

ASMAX 还支持在团队模式下与其他品牌的蓝牙耳机进行桥接对讲, ASMAX 耳机可以与另一个非 ASMAX 品牌的耳机配对。此外, ASMAX 耳机可以带非 ASMAX 加入对讲组 (最多 8 个 ASMAX 和 8 个非 ASMAX)。注:要求其他品牌耳机应支持桥接配对。

#### 团队模式

团队模式是私密状态下的对讲模式,采用 Mesh 通讯对讲技术,需要先进行团队之间的组网 才能进行对讲,最多可支持 8 人进行团队对讲。

# 自由模式

自由模式是开放式的对讲模式,不需要组队,只要进入通讯范围内就能自动连接,最多自动连接8人进行对讲。

## 桥接其他品牌

○ 开机状态下长按功能键 3S