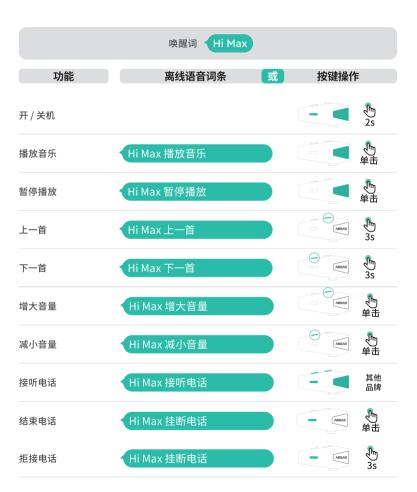

# 5. クイック操作

ASMAX には、スマート音声コマンドとボタン操作の 2 つの方法があります。 お好みに応じて自由に選択できます。

- 本品は ASMAX 公式アプリと接続完了およびスマホはネットワークに接続された場合で、本品はナビゲーション、メッセージの送信、通話の受信、音楽の再生などのスマート音声インタラクションを実行できます。
- ネットワークに接続されていない場合、本体は以下のオフライン音声コマン ドを使用して音声操作を行うことができます。

# 3. 功能介绍

基本操作

ASMAX 有智能语音命令和按键两种操作方式,您可以根据自己的习惯自由选择。

# ・麦克风打开 / 关闭 ・开启智能语音助手 语音操作 注: 同时按住对讲键和任意音量键 25 ・ 近、 近、 近、 近、 点風风AIX ・ 万二日 (11) ・

• 增大 / 减小音量

•恢复出厂设置

# • 播放 / 暂停音乐

# • 切换音乐

收音机

# •打开 / 关闭收音机

按键操作

# • 切换电台(FM 功能在开启状态下)

# 电话

### • 接听电话

# •开启 / 关闭自动接听电话功能

# • 来电电话加入团队对讲

# 5. 快速操作

ASMAX 有智能语音命令和按键两种操作方式,您可以根据自己的习惯自由选择。

- 在主机连接 ASMAX WORLD APP 且手机联网状态下,主机可执行路线导航、发送消息、接打电话、播放音乐等等智能语音交互操作。
- 在未连接网络状态下, 主机可通过本地离线语音指令进行语音操作。

# 3. 功能介紹

基本操作

ASMAX 有智能語音命令和按鍵兩種操作方式,您可以根據自己的習慣自由選擇。

# ・麥克風打開 / 開閉 ・開啟智能語音助手 ・開啟智能語音助手 語音操作 注: 要先在 APP 上打開 "語音撥號" 開閉 () 25

#### • 增大 / 減小音量

# •恢復出廠設置

音樂

#### • 播放 / 暫停音樂

# • 切換音樂

# •打開/關閉收音機

按鍵操作

# • 切換電臺(FM 功能在開啟狀態下)

# 電話