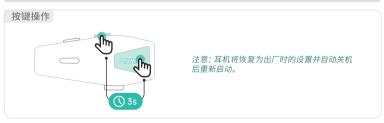

# 3. 功能介绍

基本操作

ASMAX 有智能语音命令和按键两种操作方式,您可以根据自己的习惯自由选择。

# ・麦克风打开 / 关闭 ・开启智能语音助手 语音操作 注: 同时按住对讲键和任意音量键 25 ・ 近、 近、 近、 近、 点風风AIX ・ 万二日 (11) ・

• 增大 / 减小音量

•恢复出厂设置