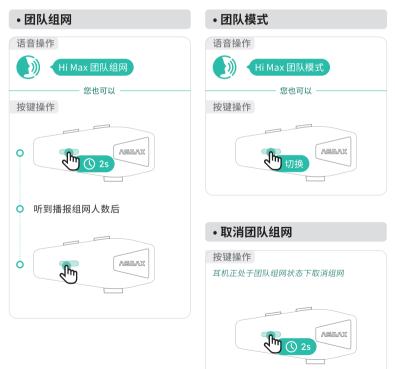

#### 团队模式

团队模式是私密状态下的对讲模式,采用 Mesh 通讯对讲技术,需要先进行团队之间的组网 才能进行对讲,最多可支持 8 人进行团队对讲。

### 團隊模式

團隊模式是私密狀態下的對講模式,採用 Mesh 通訊對講技術,需要先進行團隊之間的組網 才能進行對講,最多可支持 8 人進行團隊對講。

橋接其他品牌

# 在团队对讲中创建领队群聊

领队群聊需要在团队对讲中创建,属于团队 模式下的子模式之一,最多支持三人,用于 私密沟通。

# 在團隊對講中創建領隊群聊

領隊群聊需要在團隊對講中創建,屬於團隊 模式下的子模式之一,最多支持三人,用於 私密溝通。

#### • 在团队模式中创建领队群组

- 点击 ASMAX WORLD APP
- 创建团队模式
- 确认团队成员
- 群主点击右上角" ■"

#### • 在團隊模式中創建領隊群組

- 點擊 ASMAX WORLD APP
- 創建團隊模式
- 確認團隊成員
- 群主點擊右上角"
   "
   二
   "

#### 点击"领队"

- ᅌ 点击 🛨
- 选择好友

#### 點擊"領隊"

- 點擊 +
- 選擇好友