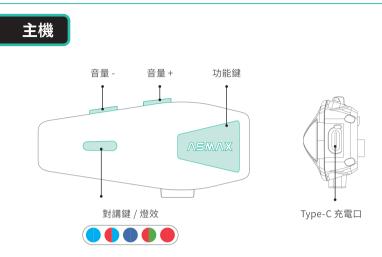

自动连接8人进行对讲。



## 桥接其他品牌

○ 开机状态下长按功能键 3S





# 在团队对讲中创建领队群聊

领队群聊需要在团队对讲中创建,属于团队 模式下的子模式之一,最多支持三人,用于 私密沟通。

#### • 在团队模式中创建领队群组

- 点击 ASMAX WORLD APP
- 创建团队模式
- 确认团队成员
- 群主点击右上角" ■"

#### 点击"领队"

- ᅌ 点击 🛨
- 选择好友

#### • 在领队群聊和团队对讲之间进行切 换



# 在团队对讲中创建私聊

私聊群组需要在团队模式中创建 , 属于团队 模式下的子模式之一 , 用于在骑行过程中 1 对 1 进行沟通。

#### • 在团队模式中创建私聊群组

- 点击 ASMAX WORLD APP
- 在团队房间中进行创建并拉人进群
- 点击需要发送私聊的好友,点击发送私 聊邀请
- 对方在 APP上点击同意后成功创建私聊

#### • 在私聊和团队对讲之间进行切换



# 5. 快速操作

ASMAX 有智能语音命令和按键两种操作方式,您可以根据自己的习惯自由选择。

- 在主机连接 ASMAX WORLD APP 且手机联网状态下,主机可执行路线导航、发送消息、接打电话、播放音乐等等智能语音交互操作。
- 在未连接网络状态下, 主机可通过本地离线语音指令进行语音操作。





# APP 和手機藍牙與耳機連接

通過藍牙將耳機連接到手機並與 APP 連接。



# 1. 包裝清單



金屬夾式底座



喇叭增高墊



3M 黏貼式底座



40MM 喇叭





軟線麥克風





d

硬桿式麥克風

喇叭魔术贴

軟麥魔鬼氈

硬麥魔鬼氈

硬麥海棉套



產品說明書

清潔工具包

млх

# 2. 安裝指南



# 3. 功能介紹



基本操作

ASMAX 有智能語音命令和按鍵兩種操作方式,您可以根據自己的習慣自由選擇。



# ・麥克風打開 / 開閉 ・開啟智能語音助手 ・開啟智能語音助手 語音操作 注: 要先在 APP 上打開 "語音撥號" 開閉 () 25

#### • 增大 / 減小音量



# •恢復出廠設置



音樂

#### • 播放 / 暫停音樂



# • 切換音樂





# •打開/關閉收音機

按鍵操作

# • 切換電臺(FM 功能在開啟狀態下)



# 電話





# ・ 拒接电话 語音操作 Hi Max 掛斷電話 您也可以 按鍵操作

# 按鍵操作 可通過 ASMAX WORLD APP 開啟和關閉

• 開啟 / 關閉自動接聽電話功能

# • 來電電話加入團隊對講



# 4. 與他人對講

#### 本產品有2種對講模式:

團隊模式 & 自由模式。

ASMAX 還支持在團隊模式下與其他品牌的藍牙耳機進行橋接對講, ASMAX 耳機可以與另一個非 ASMAX 品牌的耳機配對。此外, ASMAX 耳機可以帶非 ASMAX 加入對講組 (最多 8 個 ASMAX 和 8 個非 ASMAX)。注:要求其他品牌 耳機應支持橋接配對。

### 團隊模式

團隊模式是私密狀態下的對講模式,採用 Mesh 通訊對講技術,需要先進行團隊之間的組網 才能進行對講,最多可支持 8 人進行團隊對講。



橋接其他品牌

# 自由模式

自由模式是開放式的對講模式,不需要組隊,只要進入通訊範圍內就能自動連接,最 多自動連接8人進行對講。



| 結束對講        |
|-------------|
| 語音操作        |
| Hi Max 結束對講 |
| 您也可以        |
| 按鍵操作        |
|