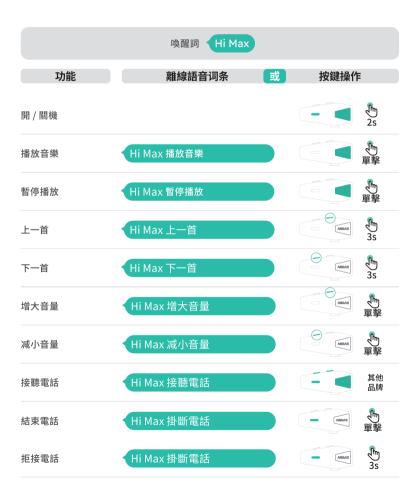

# 5. 快速操作

ASMAX 有智能語音命令和按鍵兩種操作方式,您可以根據自己的習慣自由選擇。

- 在主機連接 ASMAX WORLD APP 且手機聯網狀態下,主機可執行路線導航、發送消息、接打電話、播放音樂等等智能語音交互操作。
- 在未連接網絡狀態下, 主機可通過本地離線語音指令進行語音操作。

# ・ 拒接电话 語音操作 Hi Max 掛斷電話 您也可以 按鍵操作

# 按鍵操作 可通過 ASMAX WORLD APP 開啟和關閉

• 開啟 / 關閉自動接聽電話功能

# • 來電電話加入團隊對講

# 自由模式

自由模式是開放式的對講模式,不需要組隊,只要進入通訊範圍內就能自動連接,最 多自動連接8人進行對講。

| 結束對講        |
|-------------|
| 語音操作        |
| Hi Max 結束對講 |
| 您也可以        |
| 按鍵操作        |
|             |