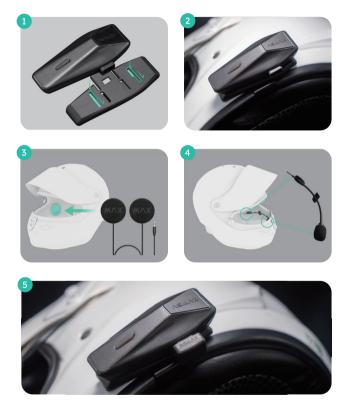

讯范围内就能自动连接,最多自动连接8人进行对讲。



## 桥接其他品牌

○ 开机状态下长按功能键 3S





# 在团队对讲中创建领队群聊

领队群聊需要在团队对讲中创建,属于团队 模式下的子模式之一,最多支持三人,用于 私密沟通。

#### • 在团队模式中创建领队群组

- 点击 ASMAX WORLD APP
- 创建团队模式
- 确认团队成员
- 群主点击右上角" ■"

#### 点击"领队"

- ᅌ 点击 🛨
- 选择好友

#### • 在领队群聊和团队对讲之间进行切 换



# 在团队对讲中创建私聊

私聊群组需要在团队模式中创建 , 属于团队 模式下的子模式之一 , 用于在骑行过程中 1 对 1 进行沟通。

#### • 在团队模式中创建私聊群组

- 点击 ASMAX WORLD APP
- 在团队房间中进行创建并拉人进群
- 点击需要发送私聊的好友,点击发送私 聊邀请
- 对方在 APP上点击同意后成功创建私聊

#### • 在私聊和团队对讲之间进行切换



# 5. 快速操作

ASMAX 有智能语音命令和按键两种操作方式,您可以根据自己的习惯自由选择。

- 在主机连接 ASMAX WORLD APP 且手机联网状态下,主机可执行路线导航、发送消息、接打电话、播放音乐等等智能语音交互操作。
- 在未连接网络状态下, 主机可通过本地离线语音指令进行语音操作。





# APP 和手機藍牙與耳機連接

通過藍牙將耳機連接到手機並與 APP 連接。



# 1. 包裝清單



金屬夾式底座



喇叭增高墊



3M 黏貼式底座



40MM 喇叭





軟線麥克風





d

硬桿式麥克風

喇叭魔术贴

軟麥魔鬼氈

硬麥魔鬼氈

硬麥海棉套



產品說明書

清潔工具包

млх

# 2. 安裝指南



# 3. 功能介紹



基本操作

ASMAX 有智能語音命令和按鍵兩種操作方式,您可以根據自己的習慣自由選擇。



# ・麥克風打開 / 開閉 ・開啟智能語音助手 ・開啟智能語音助手 語音操作 注: 要先在 APP 上打開 "語音撥號" 開閉 () 25

#### • 增大 / 減小音量



# •恢復出廠設置



音樂

#### • 播放 / 暫停音樂



# • 切換音樂





# •打開/關閉收音機

按鍵操作

# • 切換電臺(FM 功能在開啟狀態下)



# 電話





# ・ 拒接电话 語音操作 Hi Max 掛斷電話 您也可以 按鍵操作

# 按鍵操作 可通過 ASMAX WORLD APP 開啟和關閉

• 開啟 / 關閉自動接聽電話功能

# • 來電電話加入團隊對講



# 4. 與他人對講

#### 本產品有2種對講模式:

團隊模式 & 自由模式。

ASMAX 還支持在團隊模式下與其他品牌的藍牙耳機進行橋接對講, ASMAX 耳機可以與另一個非 ASMAX 品牌的耳機配對。此外, ASMAX 耳機可以帶非 ASMAX 加入對講組 (最多 8 個 ASMAX 和 8 個非 ASMAX)。注:要求其他品牌 耳機應支持橋接配對。

### 團隊模式

團隊模式是私密狀態下的對講模式,採用 Mesh 通訊對講技術,需要先進行團隊之間的組網 才能進行對講,最多可支持 8 人進行團隊對講。



橋接其他品牌

# 自由模式

自由模式是開放式的對講模式,不需要組隊,只要進入通訊範圍內就能自動連接,最 多自動連接8人進行對講。



| 結束對講        |
|-------------|
| 語音操作        |
| Hi Max 結束對講 |
| 您也可以        |
| 按鍵操作        |
|