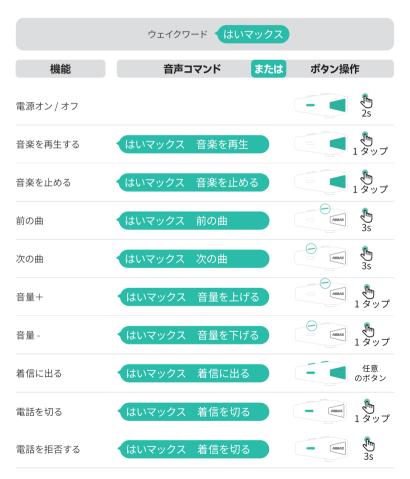

# 5. クイック操作

ASMAX には、スマート音声コマンドとボタン操作の 2 つの方法があります。 お好みに応じて自由に選択できます。

- 本品は ASMAX 公式アプリと接続完了およびスマホはネットワークに接続された場合で、本品はナビゲーション、メッセージの送信、通話の受信、音楽の再生などのスマート音声インタラクションを実行できます。
- ネットワークに接続されていない場合、本体は以下のオフライン音声コマン ドを使用して音声操作を行うことができます。

# 3. 功能介绍

基本操作

ASMAX 有智能语音命令和按键两种操作方式,您可以根据自己的习惯自由选择。

# 5. 快速操作

ASMAX 有智能语音命令和按键两种操作方式,您可以根据自己的习惯自由选择。

- 在主机连接 ASMAX WORLD APP 且手机联网状态下,主机可执行路线导航、发送消息、接打电话、播放音乐等等智能语音交互操作。
- 在未连接网络状态下, 主机可通过本地离线语音指令进行语音操作。