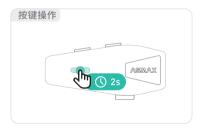

# 開機狀態下長按功能鍵 3S (V) 3s 耳機播報 "開始配對" 注:此時非ASMAX 藍牙耳機要進入到藍牙配 對狀態 ASMAX 雙擊 耳機播報 "開始橋接配對" 語音播報 "橋接成功" 双击激活桥接对讲 雙擊 激活橋接對講 • 關閉橋接對講 按鍵操作