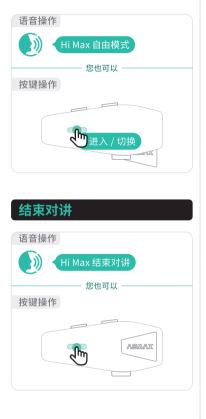

# 自由模式

自由模式是开放式的对讲模式,不需要组队,只要进入通讯范围内就能自动连接,最多自动连接8人进行对讲。

# 自由模式

自由模式是開放式的對講模式,不需要組隊,只要進入通訊範圍內就能自動連接,最 多自動連接8人進行對講。

| 結束對講        |
|-------------|
| 語音操作        |
| Hi Max 結束對講 |
| 您也可以        |
| 按鍵操作        |
|             |