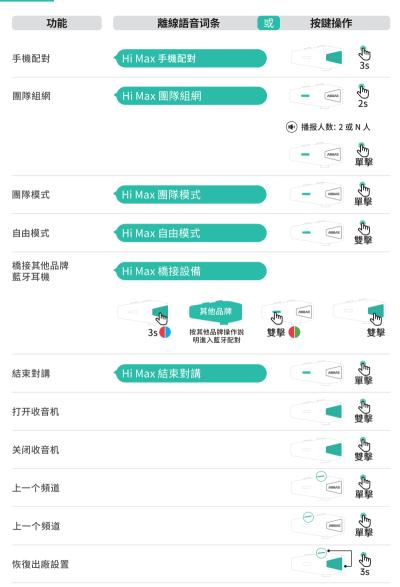

# 開機狀態下長按功能鍵 3S (V) 3s 耳機播報 "開始配對" 注:此時非ASMAX 藍牙耳機要進入到藍牙配 對狀態 ASMAX 雙擊 耳機播報 "開始橋接配對" 語音播報 "橋接成功" 双击激活桥接对讲 雙擊 激活橋接對講 • 關閉橋接對講 按鍵操作

# 在團隊對講中創建領隊群聊

領隊群聊需要在團隊對講中創建,屬於團隊 模式下的子模式之一,最多支持三人,用於 私密溝通。

#### • 在團隊模式中創建領隊群組

- 點擊 ASMAX WORLD APP
- 創建團隊模式
- 確認團隊成員
- 群主點擊右上角"
   "
   二
   "

#### 點擊"領隊"

- 點擊 +
- 選擇好友

# 在領隊群聊和團隊對講之間進行切換

# 在團隊對講中創建私聊

私聊群組需要在團隊模式中創建,屬於團隊 模式下的子模式之一,用於在騎行過程中1 對1進行溝通。

#### • 在團隊模式中創建私聊群組

- 點擊 ASMAX WORLD APP
- 在團隊房間中進行創建並拉人進群
- 點擊需要發送私聊的好友,點擊發送私
   聊邀請
- 對方在 APP 上點擊同意後成功創建私聊

#### • 在私聊和團隊對講之間進行切換