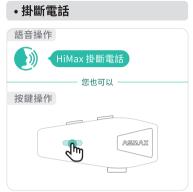

在团队对讲中创建私聊

私聊群组需要在团队模式中创建 , 属于团队 模式下的子模式之一 , 用于在骑行过程中 1 对 1 进行沟通。

#### • 在团队模式中创建私聊群组

- 点击 ASMAX WORLD APP
- 在团队房间中进行创建并拉人进群
- 点击需要发送私聊的好友,点击发送私 聊邀请
- 对方在 APP上点击同意后成功创建私聊

#### • 在私聊和团队对讲之间进行切换



# 5. 快速操作

ASMAX 有智能语音命令和按键两种操作方式,您可以根据自己的习惯自由选择。

- 在主机连接 ASMAX WORLD APP 且手机联网状态下,主机可执行路线导航、发送消息、接打电话、播放音乐等等智能语音交互操作。
- 在未连接网络状态下, 主机可通过本地离线语音指令进行语音操作。





# APP 和手機藍牙與耳機連接

通過藍牙將耳機連接到手機並與 APP 連接。



# 1. 包裝清單



金屬夾式底座



喇叭增高墊



3M 黏貼式底座



40MM 喇叭





軟線麥克風





d

硬桿式麥克風

喇叭魔术贴

軟麥魔鬼氈

硬麥魔鬼氈

硬麥海棉套



產品說明書

清潔工具包

млх

# 2. 安裝指南



# 3. 功能介紹



基本操作

ASMAX 有智能語音命令和按鍵兩種操作方式,您可以根據自己的習慣自由選擇。



# ・麥克風打開 / 開閉 ・開啟智能語音助手 ・開啟智能語音助手 語音操作 注: 要先在 APP 上打開 "語音撥號" 開閉 () 25

#### • 增大 / 減小音量



# •恢復出廠設置



音樂

#### • 播放 / 暫停音樂



# • 切換音樂





# •打開/關閉收音機

按鍵操作

# • 切換電臺(FM 功能在開啟狀態下)



# 電話





# ・ 拒接电话 語音操作 Hi Max 掛斷電話 您也可以 按鍵操作

# 按鍵操作 可通過 ASMAX WORLD APP 開啟和關閉

• 開啟 / 關閉自動接聽電話功能

# • 來電電話加入團隊對講



# 4. 與他人對講

#### 本產品有2種對講模式:

團隊模式 & 自由模式。

ASMAX 還支持在團隊模式下與其他品牌的藍牙耳機進行橋接對講, ASMAX 耳機可以與另一個非 ASMAX 品牌的耳機配對。此外, ASMAX 耳機可以帶非 ASMAX 加入對講組 (最多 8 個 ASMAX 和 8 個非 ASMAX)。注:要求其他品牌 耳機應支持橋接配對。

### 團隊模式

團隊模式是私密狀態下的對講模式,採用 Mesh 通訊對講技術,需要先進行團隊之間的組網 才能進行對講,最多可支持 8 人進行團隊對講。



橋接其他品牌

# 自由模式

自由模式是開放式的對講模式,不需要組隊,只要進入通訊範圍內就能自動連接,最 多自動連接8人進行對講。



| 結束對講        |
|-------------|
| 語音操作        |
| Hi Max 結束對講 |
| 您也可以        |
| 按鍵操作        |
|             |

# 開機狀態下長按功能鍵 3S (V) 3s 耳機播報 "開始配對" 注:此時非ASMAX 藍牙耳機要進入到藍牙配 對狀態 ASMAX 雙擊 耳機播報 "開始橋接配對" 語音播報 "橋接成功" 双击激活桥接对讲 雙擊 激活橋接對講 • 關閉橋接對講 按鍵操作

# 在團隊對講中創建領隊群聊

領隊群聊需要在團隊對講中創建,屬於團隊 模式下的子模式之一,最多支持三人,用於 私密溝通。

#### • 在團隊模式中創建領隊群組

- 點擊 ASMAX WORLD APP
- 創建團