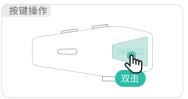

されていない場合、本体は以下のオフライン音声コマン ドを使用して音声操作を行うことができます。





# APP 和手机蓝牙与耳机连接

通过蓝牙将耳机连接到手机并与 APP 连接。



# 1. 包装清单



# 2. 安装指南



83

# 3. 功能介绍





基本操作

ASMAX 有智能语音命令和按键两种操作方式,您可以根据自己的习惯自由选择。



# ・麦克风打开 / 关闭 ・开启智能语音助手 语音操作 注: 同时按住对讲键和任意音量键 25 ・ 近、 近、 近、 近、 点風风AIX ・ 万二日 (11) ・

• 增大 / 减小音量



•恢复出厂设置



# • 播放 / 暂停音乐



# • 切换音乐



收音机

# •打开 / 关闭收音机

按键操作

# • 切换电台(FM 功能在开启状态下)





# 电话

### • 接听电话







# •开启 / 关闭自动接听电话功能



# • 来电电话加入团队对讲



# 4. 与他人对讲

本产品有 2 种对讲模式:

团队模式 & 自由模式。

ASMAX 还支持在团队模式下与其他品牌的蓝牙耳机进行桥接对讲, ASMAX 耳机可以与另一个非 ASMAX 品牌的耳机配对。此外, ASMAX 耳机可以带非 ASMAX 加入对讲组 (最多 8 个 ASMAX 和 8 个非 ASMAX)。注:要求其他品牌耳机应支持桥接配对。

#### 团队模式

团队模式是私密状态下的对讲模式,采用 Mesh 通讯对讲技术,需要先进行团队之间的组网 才能进行对讲,最多可支持 8 人进行团队对讲。



# 自由模式

自由模式是开放式的对讲模式,不需要组队,只要进入通讯范围内就能自动连接,最多自动连接8人进行对讲。



## 桥接其他品牌

○ 开机状态下长按功能键 3S





# 在团队对讲中创建领队群聊

领队群聊需要在团队对讲中创建,属于团队 模式下的子模式之一,最多支持三人,用于 私密沟通。

#### • 在团队模式中创建领队群组

- 点击 ASMAX WORLD APP
- 创建团队模式
- 确认团队成员
- 群主点击右上角" ■"

#### 点击"领队"

- ᅌ 点击 🛨
- 选择好友

#### • 在领队群聊和团队对讲之间进行切 换



# 在团队对讲中创建私聊

私聊群组需要在团队模式中创建 , 属于团队 模式下的子模式之一 , 用于在骑行过程中 1 对 1 进行沟通。

#### • 在团队模式中创建私聊群组

- 点击 ASMAX WORLD APP
- 在团队房间中进行创建并拉人进群
- 点击需要发送私聊的好友,点击发送私 聊邀请
- 对方在 APP上点击同意后成功创建私聊

#### • 在私聊和团队对讲之间进行切换



# 5. 快速操作

ASMAX 有智能语音命令和按键两种操作方式,您可以根据自己的习惯自由选择。

- 在主机连接 ASMAX WORLD APP 且手机联网状态下,主机可执行路线导航、发送消息、接打电话、播放音乐等等智能语音交互操作。
- 在未连接网络状态下, 主机可通过本地离线语音指令进行语音操作。





# APP 和手機藍牙與耳機連接

通過藍牙將耳機連接到手機並與 APP 連接。



# 1. 包裝清單



金屬夾式底座



喇叭增高墊



3M 黏貼式底座



40MM 喇叭





軟線麥克風





d

硬桿式麥克風

喇叭魔术贴

軟麥魔鬼氈

硬麥魔鬼氈

硬麥海棉套



產品說明書

清潔工具包

млх

# 2. 安裝指南



# 3. 功能介紹



基本操作

ASMAX 有智能語音命令和按鍵兩種操作方式,您可以根據自己的習慣自由選擇