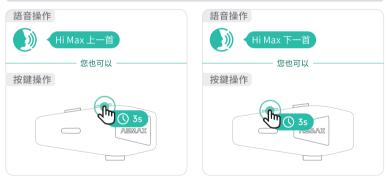

# 5. 快速操作

ASMAX 有智能語音命令和按鍵兩種操作方式,您可以根據自己的習慣自由選擇。

- 在主機連接 ASMAX WORLD APP 且手機聯網狀態下,主機可執行路線導航、發送消息、接打電話、播放音樂等等智能語音交互操作。
- 在未連接網絡狀態下, 主機可通過本地離線語音指令進行語音操作。

# 5. 快速操作

ASMAX 有智能语音命令和按键两种操作方式,您可以根据自己的习惯自由选择。

- 在主机连接 ASMAX WORLD APP 且手机联网状态下,主机可执行路线导航、发送消息、接打电话、播放音乐等等智能语音交互操作。
- 在未连接网络状态下, 主机可通过本地离线语音指令进行语音操作。