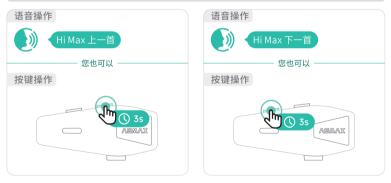

ャットは、チームマッチング 状態でのみ作成できるものであり、チームモ ードの下のサブモードの1つです。ツーリン グ中に1対1でのプライベートチャットに使 用されます。

- チームモード内でのプライベート チャットグループの作成
- ASMAX WORLD アプリをクリックします。
- チームルームで作成し、メンバーを招待 します。
- プライベートチャットしたい相手をタッ プし、プライベートチャットの招待を送 ります。
- 相手がアプリで同意をタップすると、プ ライベートチャットが作成されます。

#### プライベートチャットとチーム インカムの間の切り替え



# 5. クイック操作

ASMAX には、スマート音声コマンドとボタン操作の 2 つの方法があります。 お好みに応じて自由に選択できます。

- 本品は ASMAX 公式アプリと接続完了およびスマホはネットワークに接続された場合で、本品はナビゲーション、メッセージの送信、通話の受信、音楽の再生などのスマート音声インタラクションを実行できます。
- ネットワークに接続されていない場合、本体は以下のオフライン音声コマン ドを使用して音声操作を行うことができます。





# APP 和手机蓝牙与耳机连接

通过蓝牙将耳机连接到手机并与 APP 连接。



# 1. 包装清单



# 2. 安装指南



83

# 3. 功能介绍





基本操作

ASMAX 有智能语音命令和按键两种操作方式,您可以根据自己的习惯自由选择。



# ・麦克风打开 / 关闭 ・开启智能语音助手 语音操作 注: 同时按住对讲键和任意音量键 25 ・ 近、 近、 近、 近、 点風风AIX ・ 万二日 (11) ・

• 增大 / 减小音量



•恢复出厂设置



# • 播放 / 暂停音乐



# • 切换音乐



收音机

# •打开 / 关闭收音机

按键操作

# • 切换电台(FM 功能在开启状态下)





# 电话

### • 接听电话







# •开启 / 关闭自动接听电话功能



# • 来电电话加入团队对讲



# 4. 与他人对讲

本产品有 2 种对讲模式:

团队模式 & 自由模式。

ASMAX 还支持在团队模式下与其他品牌的蓝牙耳机进行桥接对讲, ASMAX 耳机可以与另一个非 ASMAX 品牌的耳机配对。此外, ASMAX 耳机可以带非 ASMAX 加入对讲组 (最多 8 个 ASMAX 和 8 个非 ASMAX)。注:要求其他品牌耳机应支持桥接配对。

#### 团队模式

团队模式是私密状态下的对讲模式,采用 Mesh 通讯对讲技术,需要先进行团队之间的组网 才能进行对讲,最多可支持 8 人进行团队对讲。



# 自由模式

自由模式是开放式的对讲模式,不需要组队,只要进入通讯范围内就能自动连接,最多自动连接8人进行对讲。



## 桥接其他品牌

○ 开机状态下长按功能键 3S





# 在团队对讲中创建领队群聊

领队群聊需要在团队对讲中创建,属于团队 模式下的子模式之一,最多支持三人,用于 私密沟通。

#### • 在团队模式中创建领队群组

- 点击 ASMAX WORLD APP
- 创建团队模式
- 确认团队成员
- 群主点击右上角" ■"

#### 点击"领队"

- ᅌ 点击 🛨
- 选择好友

#### • 在领队群聊和团队对讲之间进行切 换



# 在团队对讲中创建私聊

私聊群组需要在团队模式中创建 , 属于团队 模式下的子模式之一 , 用于在骑行过程中 1 对 1 进行沟通。

#### • 在团队模式中创建私聊群组

- 点击 ASMAX WORLD APP
- 在团队房间中进行创建并拉人进群