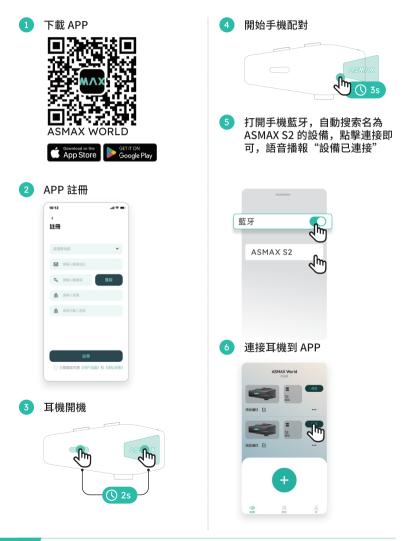

# APP 和手机蓝牙与耳机连接

通过蓝牙将耳机连接到手机并与 APP 连接。

# APP 和手機藍牙與耳機連接

通過藍牙將耳機連接到手機並與 APP 連接。