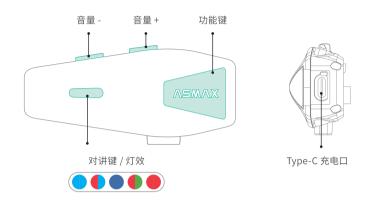

# 3. 功能介绍

基本操作

ASMAX 有智能语音命令和按键两种操作方式,您可以根据自己的习惯自由选择。

# 3. 功能介紹

基本操作

ASMAX 有智能語音命令和按鍵兩種操作方式,您可以根據自己的習慣自由選擇。