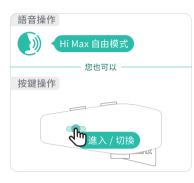

# 自由模式

自由模式是開放式的對講模式,不需要組隊,只要進入通訊範圍內就能自動連接,最 多自動連接8人進行對講。

| 結束對講        |
|-------------|
| 語音操作        |
| Hi Max 結束對講 |
| 您也可以        |
| 按鍵操作        |
|             |