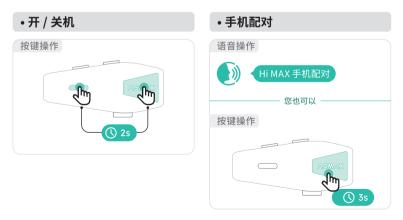

# 5. 快速操作

ASMAX 有智能语音命令和按键两种操作方式,您可以根据自己的习惯自由选择。

- 在主机连接 ASMAX WORLD APP 且手机联网状态下,主机可执行路线导航、发送消息、接打电话、播放音乐等等智能语音交互操作。
- 在未连接网络状态下, 主机可通过本地离线语音指令进行语音操作。

# 5. 快速操作

ASMAX 有智能語音命令和按鍵兩種操作方式,您可以根據自己的習慣自由選擇。

- 在主機連接 ASMAX WORLD APP 且手機聯網狀態下,主機可執行路線導航、發送消息、接打電話、播放音樂等等智能語音交互操作。
- 在未連接網絡狀態下, 主機可通過本地離線語音指令進行語音操作。