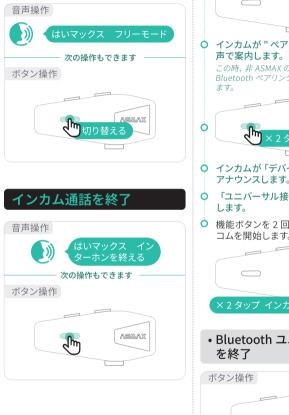

# 4. 与他人对讲

本产品有 2 种对讲模式:

团队模式 & 自由模式。

ASMAX 还支持在团队模式下与其他品牌的蓝牙耳机进行桥接对讲, ASMAX 耳机可以与另一个非 ASMAX 品牌的耳机配对。此外, ASMAX 耳机可以带非 ASMAX 加入对讲组 (最多 8 个 ASMAX 和 8 个非 ASMAX)。注:要求其他品牌耳机应支持桥接配对。

#### 团队模式

团队模式是私密状态下的对讲模式,采用 Mesh 通讯对讲技术,需要先进行团队之间的组网 才能进行对讲,最多可支持 8 人进行团队对讲。

# 自由模式

自由模式是开放式的对讲模式,不需要组队,只要进入通讯范围内就能自动连接,最多自动连接8人进行对讲。