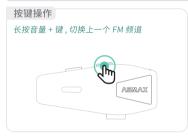

ツーリン グ中に1対1でのプライベートチャットに使 用されます。

- チームモード内でのプライベート チャットグループの作成
- ASMAX WORLD アプリをクリックします。
- チームルームで作成し、メンバーを招待 します。
- プライベートチャットしたい相手をタッ プし、プライベートチャットの招待を送 ります。
- 相手がアプリで同意をタップすると、プ ライベートチャットが作成されます。

#### プライベートチャットとチーム インカムの間の切り替え



# 5. クイック操作

ASMAX には、スマート音声コマンドとボタン操作の 2 つの方法があります。 お好みに応じて自由に選択できます。

- 本品は ASMAX 公式アプリと接続完了およびスマホはネットワークに接続された場合で、本品はナビゲーション、メッセージの送信、通話の受信、音楽の再生などのスマート音声インタラクションを実行できます。
- ネットワークに接続されていない場合、本体は以下のオフライン音声コマン ドを使用して音声操作を行うことができます。





# APP 和手机蓝牙与耳机连接

通过蓝牙将耳机连接到手机并与 APP 连接。



# 1. 包装清单



# 2. 安装指南



83

# 3. 功能介绍





基本操作

ASMAX 有智能语音命令和按键两种操作方式,您可以根据自己的习惯自由选择。



# ・麦克风打开 / 关闭 ・开启智能语音助手 语音操作 注: 同时按住对讲键和任意音量键 25 ・ 近、 近、 近、 近、 点風风AIX ・ 万二日 (11) ・

• 增大 / 减小音量



•恢复出厂设置



# • 播放 / 暂停音乐



# • 切换音乐



收音机

# •打开 / 关闭收音机

按键操作

# • 切换电台(FM 功能在开启状态下)





# 电话

### • 接听电话







# •开启 / 关闭自动接听电话功能



# • 来电电话加入团队对讲



# 4. 与他人对讲

本产品有 2 种对讲模式:

团队模式 & 自由模式。

ASMAX 还支持在团队模式下与其他品牌的蓝牙耳机进行桥接对讲, ASMAX 耳机可以与另一个非 ASMAX 品牌的耳机配对。此外, ASMAX 耳机可以带非 ASMAX 加入对讲组 (最多 8 个 ASMAX 和 8 个非 ASMAX)。注:要求其他品牌耳机应支持桥接配对。

#### 团队模式

团队模式是私密状态下的对讲模式,采用 Mesh 通讯对讲技术,需要先进行团队之间的组网 才能进行对讲,最多可支持 8 人进行团队对讲。



# 自由模式

自由模式是开放式的对讲模式,不需要组队,只要进入通讯范围内就能自动连接,最多自动连接8人进行对讲。



## 桥接其他品牌

○ 开机状态下长按功能键 3S





# 在团队对讲中创建领队群聊

领队群聊需要在团队对讲中创建,属于团队 模式下的子模式之一,最多支持三人,用于 私密沟通。

#### • 在团队模式中创建领队群组

- 点击 ASMAX WORLD APP
- 创建团队模式
- 确认团队成员
- 群主点击右上角" ■"

#### 点击"领队"

- ᅌ 点击 🛨
- 选择好友

#### • 在领队群聊和团队对讲之间进行切 换



# 在团队对讲中创建私聊

私聊群组需要在团队模式中创建 , 属于团队 模式下的子模式之一 , 用于在骑行过程中 1 对 1 进行沟通。

#### • 在团队模式中创建私聊群组

- 点击 ASMAX WORLD APP
- 在团队房间中进行创建并拉人进群
- 点击需要发送私聊的好友,点击发送私 聊邀请
- 对方在 APP上点击同意后成功创建私聊

###