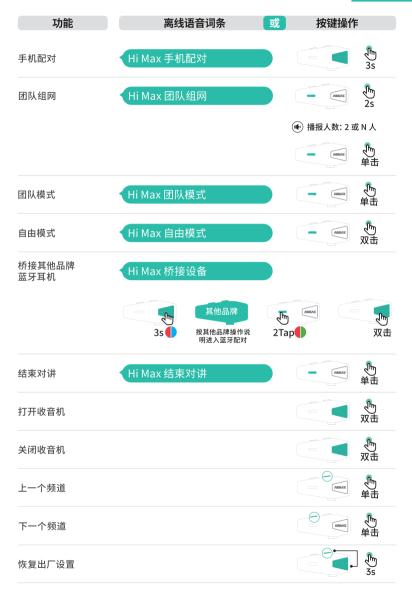

# 4. 与他人对讲

本产品有 2 种对讲模式:

团队模式 & 自由模式。

ASMAX 还支持在团队模式下与其他品牌的蓝牙耳机进行桥接对讲, ASMAX 耳机可以与另一个非 ASMAX 品牌的耳机配对。此外, ASMAX 耳机可以带非 ASMAX 加入对讲组 (最多 8 个 ASMAX 和 8 个非 ASMAX)。注:要求其他品牌耳机应支持桥接配对。

#### 团队模式

团队模式是私密状态下的对讲模式,采用 Mesh 通讯对讲技术,需要先进行团队之间的组网 才能进行对讲,最多可支持 8 人进行团队对讲。

# 自由模式

自由模式是开放式的对讲模式,不需要组队,只要进入通讯范围内就能自动连接,最多自动连接8人进行对讲。

## 桥接其他品牌

○ 开机状态下长按功能键 3S

# 在团队对讲中创建领队群聊

领队群聊需要在团队对讲中创建,属于团队 模式下的子模式之一,最多支持三人,用于 私密沟通。

# 在团队对讲中创建私聊

私聊群组需要在团队模式中创建 , 属于团队 模式下的子模式之一 , 用于在骑行过程中 1 对 1 进行沟通。

#### 本產品有2種對講模式:

團隊模式 & 自由模式。

ASMAX 還支持在團隊模式下與其他品牌的藍牙耳機進行橋接對講, ASMAX 耳機可以與另一個非 ASMAX 品牌的耳機配對。此外, ASMAX 耳機可以帶非 ASMAX 加入對講組 (最多 8 個 ASMAX 和 8 個非 ASMAX)。注:要求其他品牌 耳機應支持橋接配對。

### 團隊模式

團隊模式是私密狀態下的對講模式,採用 Mesh 通訊對講技術,需要先進行團隊之間的組網 才能進行對講,最多可支持 8 人進行團隊對講。

橋接其他品牌

# 自由模式

自由模式是開放式的對講模式,不需要組隊,只要進入通訊範圍內就能自動連接,最 多自動連接8人進行對講。

| 結束對講        |
|-------------|
| 語音操作        |
| Hi Max 結束對講 |
| 您也可以        |
| 按鍵操作        |
|             |

# 開機狀態下長按功能鍵 3S (V) 3s 耳機播報 "開始配對" 注:此時非ASMAX 藍牙耳機要進入到藍牙配 對狀態 ASMAX 雙擊 耳機播報 "開始橋接配對" 語音播報 "橋接成功" 双击激活桥接对讲 雙擊 激活橋接對講 • 關閉橋接對講 按鍵操作

# 在團隊對講中創建領隊群聊

領隊群聊需要在團隊對講中創建,屬於團隊 模式下的子模式之一,最多支持三人,用於 私密溝通。

# 在團隊對講中創建私聊

私聊群組需要在團隊模式中創建,屬於團隊 模式下的子模式之一,用於在騎行過程中1 對1進行溝通。