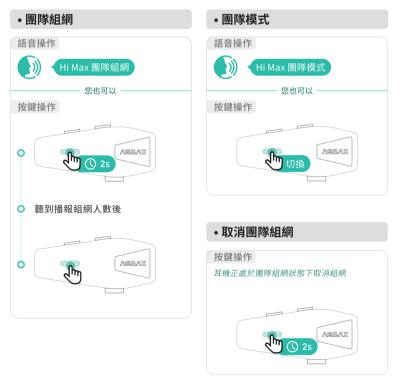

# 在團隊對講中創建領隊群聊

領隊群聊需要在團隊對講中創建,屬於團隊 模式下的子模式之一,最多支持三人,用於 私密溝通。

#### • 在團隊模式中創建領隊群組

- 點擊 ASMAX WORLD APP
- 創建團隊模式
- 確認團隊成員
- 群主點擊右上角"
   "
   二
   "

#### 點擊"領隊"

- 點擊 +
- 選擇好友

# 在領隊群聊和團隊對講之間進行切換

# 在團隊對講中創建私聊

私聊群組需要在團隊模式中創建,屬於團隊 模式下的子模式之一,用於在騎行過程中1 對1進行溝通。

#### • 在團隊模式中創建私聊群組

- 點擊 ASMAX WORLD APP
- 在團隊房間中進行創建並拉人進群
- 點擊需要發送私聊的好友,點擊發送私
   聊邀請
- 對方在 APP 上點擊同意後成功創建私聊

#### • 在私聊和團隊對講之間進行切換