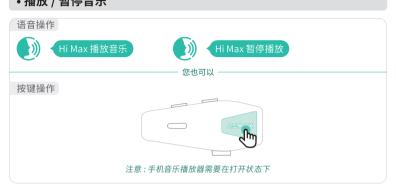

の作成

プライベートチャットは、チームマッチング 状態でのみ作成できるものであり、チームモ ードの下のサブモードの1つです。ツーリン グ中に1対1でのプライベートチャットに使 用されます。

- チームモード内でのプライベート チャットグループの作成
- ASMAX WORLD アプリをクリックします。
- チームルームで作成し、メンバーを招待 します。
- プライベートチャットしたい相手をタッ プし、プライベートチャットの招待を送 ります。
- 相手がアプリで同意をタップすると、プ ライベートチャットが作成されます。

#### プライベートチャットとチーム インカムの間の切り替え



# 5. クイック操作

ASMAX には、スマート音声コマンドとボタン操作の 2 つの方法があります。 お好みに応じて自由に選択できます。

- 本品は ASMAX 公式アプリと接続完了およびスマホはネットワークに接続された場合で、本品はナビゲーション、メッセージの送信、通話の受信、音楽の再生などのスマート音声インタラクションを実行できます。
- ネットワークに接続されていない場合、本体は以下のオフライン音声コマン ドを使用して音声操作を行うことができます。





# APP 和手机蓝牙与耳机连接

通过蓝牙将耳机连接到手机并与 APP 连接。



# 1. 包装清单



# 2. 安装指南



83

# 3. 功能介绍





基本操作

ASMAX 有智能语音命令和按键两种操作方式,您可以根据自己的习惯自由选择。



# ・麦克风打开 / 关闭 ・开启智能语音助手 语音操作 注: 同时按住对讲键和任意音量键 25 ・ 近、 近、 近、 近、 点風风AIX ・ 万二日 (11) ・

• 增大 / 减小音量



•恢复出厂设置



# • 播放 / 暂停音乐



# • 切换音乐



收音机

# •打开 / 关闭收音机

按键操作

# • 切换电台(FM 功能在开启状态下)





# 电话

### • 接听电话







# •开启 / 关闭自动接听电话功能



# • 来电电话加入团队对讲



# 4. 与他人对讲

本产品有 2 种对讲模式:

团队模式 & 自由模式。

ASMAX 还支持在团队模式下与其他品牌的蓝牙耳机进行桥接对讲, ASMAX 耳机可以与另一个非 ASMAX 品牌的耳机配对。此外, ASMAX 耳机可以带非 ASMAX 加入对讲组 (最多 8 个 ASMAX 和 8 个非 ASMAX)。注:要求其他品牌耳机应支持桥接配对。

#### 团队模式

团队模式是私密状态下的对讲模式,采用 Mesh 通讯对讲技术,需要先进行团队之间的组网 才能进行对讲,最多可支持 8 人进行团队对讲。



# 自由模式

自由模式是开放式的对讲模式,不需要组队,只要进入通讯范围内就能自动连接,最多自动连接8人进行对讲。



## 桥接其他品牌

○ 开机状态下长按功能键 3S





# 在团队对讲中创建领队群聊

领队群聊需要在团队对讲中创建,属于团队 模式下的子模式之一,最多支持三人,用于 私密沟通。

#### • 在团队模式中创建领队群组

- 点击 ASMAX WORLD APP
- 创建团队模式
- 确认团队成员
- 群主点击右上角" ■"

#### 点击"领队"

- ᅌ 点击 🛨
- 选择好友

#### • 在领队群聊和团队对讲之间进行切 换



# 在团队对讲中创建私聊

私聊群组需要在团队模式中创建 , 属于团队 模式下的子模式之一 , 用于在骑行过程中 1 对 1 进行沟通。

#### • 在团队模式中创建私聊群组

- 点击 ASMAX WORLD APP
- 在团队