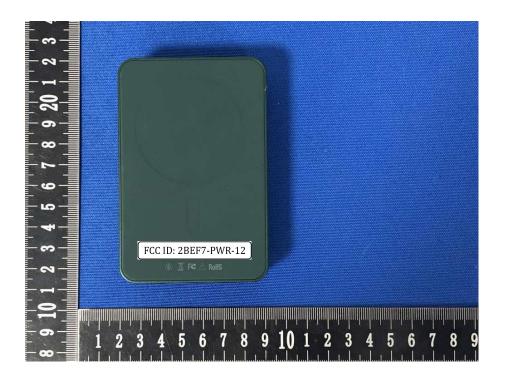

nd Information

### **FCC Label Sample**

# FCC ID: 2BEF7-PWR-12

#### **FCC Label Specifications**

Text is Black in color and is justified. Labels are printed in indelible ink on permanent adhesive backing or silk-screened onto the EUT or shall be affixed at a conspicuous location on the EUT. Where the EUT is constructed in two or more sections connected by wires and marketed together, the above statement is required to be affixed only to the main control unit. When the EUT is so small or for such use that it is not practicable to place the statement on it, the above information shall be placed in a prominent location in the instruction manual or pamphlet supplied to the user or, alternatively, shall be placed on the container in which the device is marketed.

## **FCC Label Location**