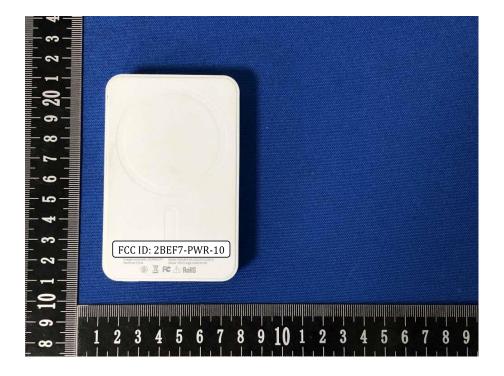

l and Information**

## **FCC Label Sample**

FCC ID: 2BEF7-PWR-10

## **FCC Label Specifications**

Text is Black in color and is justified. Labels are printed in indelible ink on permanent adhesive backing or silk-screened onto the EUT or shall be affixed at a conspicuous location on the EUT. Where the EUT is constructed in two or more sections connected by wires and marketed together, the above statement is required to be affixed only to the main control unit. When the EUT is so small or for such use that it is not practicable to place the statement on it, the above information shall be placed in a prominent location in the instruction manual or pamphlet supplied to the user or, alternatively, shall be placed on the container in which the device is marketed.

## **FCC Label Location**