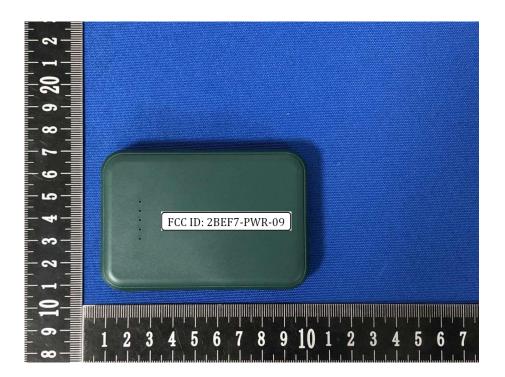

nd Information

### **FCC Label Sample**

# FCC ID: 2BEF7-PWR-09

#### **FCC Label Specifications**

Text is Black in color and is justified. Labels are printed in indelible ink on permanent adhesive backing or silk-screened onto the EUT or shall be affixed at a conspicuous location on the EUT. Where the EUT is constructed in two or more sections connected by wires and marketed together, the above statement is required to be affixed only to the main control unit. When the EUT is so small or for such use that it is not practicable to place the statement on it, the above information shall be placed in a prominent location in the instruction manual or pamphlet supplied to the user or, alternatively, shall be placed on the container in which the device is marketed.

## **FCC Label Location**