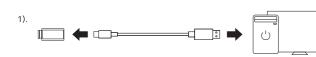

# **ATK**

QUICK START

01 按键和配件说明 / Introduction / 紹介 / 소개

1 Type-C□ Type-C Port

Type-C インタフェース

Type-C 인터페이스

Scroll Wheel マウスホイール

마우스 휠

5 LED指示灯

6 前进侧键

7 后退侧键

LED Indicato

LED 표시등

前進側キー

전진 측면 키

Back Button

後退側キー

뒤로 측면 키

LEDインジケータ

Forward Button

8 脚贴区

Feet

フィート

9 光学传感器

光センサ 광학 센서

**10** DPI切换键

DPI Button

DPIボタン

電源スイッチ

전원 스위치

DPI 버튼

11 无线开关 Power Switch

Optical Sensor

9

**USER GUIDE** 

用户指南

烈空Z1 SERIES