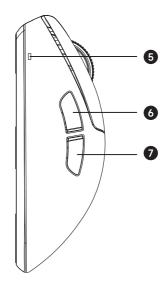

5 LED指示灯

6 前进侧键

7 后退侧键

LED Indicato

LED 표시등

前進側キー

전진 측면 키

Back Button

後退側キー

뒤로 측면 키

LEDインジケータ

Forward Button

8 脚贴区

Feet

フィート

9 光学传感器

光センサ 광학 센서

**10** DPI切换键

DPI Button

DPIボタン

電源スイッチ

전원 스위치

DPI 버튼

11 无线开关 Power Switch