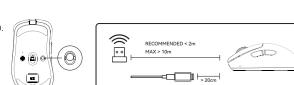

# 빠른 시작 1. 充电/有线使用 Charge / Wired Mode 充電/有線モード 충전 / 유선 모드

02 快速开始 / Quick Start / クイックスタート

2. 无线使用 / Wireless Mode / ワイヤレスモード / 무선 모드