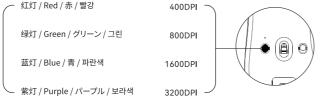

# 按击底部DPI切换键可以快速切换DPI, 免驱提供以下DPI档位和状态指示 / Press the DPI

03 DPI调节 / DPI Set / DPI設定 / DPI 튜닝

button to quickly switch the DPI. The free drive provides the following DPI set and status indications / DPIボタンを押すと、DPIをすばやく切り替えることができます。無償ド ライブには、以下のDPI設定とステータスインジケータが用意されています / DPI 버튼을 눌러 DPI를 빠르게 전환합니다.무료 드라이브는 다음과 같은 DPI 설정 및 상태 지침을 제공합니다

更多DPI设置需要使用驱动修改,支持50~36000DPI之间的设置 / The DPI can be set between 50 to 36000 DPI by software. / DPIは、ソフトウェアを介して50~36000 DPIの 間に設定することができる / DPI는 소프트웨어를 통해 50에서 36000 DPI 사이를 설정할 수

있습니다