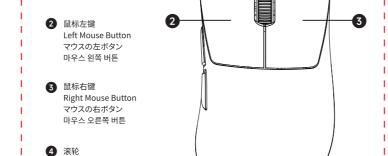

# **ATK**

QUICK START

01 按键和配件说明 / Introduction / 紹介 / 소개

1 Type-C□ Type-C Port

Type-C インタフェース

Type-C 인터페이스

Scroll Wheel マウスホイール

마우스 휠

5 LED指示灯

6 前进侧键

7 后退侧键

LED Indicato

LED 표시등

前進側キー

전진 측면 키

Back Button

後退側キー

뒤로 측면 키

LEDインジケータ

Forward Button

8 脚贴区

Feet

フィート

9 光学传感器