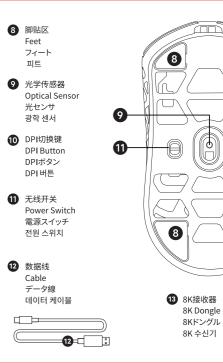

## 03 DPI调节 / DPI Set / DPI設定 / DPI 튜닝

按击底部DPI切换键可以快速切换DPI,免驱提供以下DPI档位和状态指示 / Press the DPI button to quickly switch the DPI. The free drive provides the following DPI set and status indications / DPIボタンを押すと、DPIをすばやく切り替えることができます。無償ド ライブには、以下のDPI設定とステータスインジケータが用意されています / DPI 버튼을 눌러 DPI를 빠르게 전환합니다.무료 드라이브는 다음과 같은 DPI 설정 및 상태 지침을 제공합니다

## 04 回报率设置 / Polling Rate Set / ポーリングレート 設定 / 수익률 설정

可通过驱动直接修改回报率 / Set the rate by software / ソフトウェアを使用して速度 を設定します / 소프트웨어를 통해 속도를 설정합니다

### 05 电量状态指示 / Battery Indication / 電力量状態指示 / 전력 상태 표시

 指示灯红灯闪烁:电量小于20%,请充电 / Blinking In Red: 20%Battery, please charge / 赤色点滅:20%パッテリ、充電してください / 빨간색 깜박임: 20% 배터리 충전
指示灯黄灯闪烁:充电中 / Blinking In Yellow: Charging / 黄色点滅:充電 / 노란색 깜박임: 충전

 指示灯常亮:充电完成,恢复至绿色 / Staying in Green: Charging completed / 緑のまま:充電完了 /녹색 유지: 충전 완료

驱动下载
Software Download
ソフトウェアのダウンロード
소프트웨어 다운로드
WWW.ATK.PRO