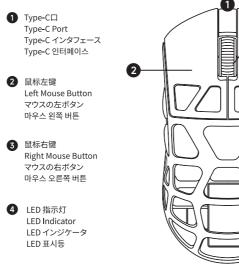

材质:120G书写纸 折叠尺寸:96\*96mm 风琴折



# ΛTK

## USER GUIDE 用户指南 →→





QUICK START











8

 $\sim$ 

8

13



1. 充电/有线使用 Charge / Wired Mode 充電/有線モード 충전 / 유선모드



2. 无线使用 / Wireless Mode / ワイヤレスモード / 무선 모드





## 03 DPI调节 / DPI Set / DPI設定 / DPI 튜닝

按击底部DPI切换键可以快速切换DPI,免驱提供以下DPI档位和状态指示 / Press the DPI button to quickly switch the DPI. The free drive provides the following DPI set and status indications / DPIボタンを押すと、DPIをすばやく切り替えることができます。無償ド ライブには、以下のDPI設定とステータスインジケータが用意されています / DPI 버튼을 눌러 DPI를 빠르게 전환합니다.무료 드라이브는 다음과 같은 DPI 설정 및 상태 지침을 제공합니다

|  | 红灯 / Red / 赤 / 빨강 堂강     | 400DPI 🦳   |
|--|--------------------------|------------|
|  | 紫灯 / Purple / パープル / 보라색 | 800DPI     |
|  | 蓝灯 / Blue / 青 / 파란색      | 1600DPI    |
|  | 〜 绿灯/Green/グリーン/그린       | 3200DPI -/ |

更多DPI设置需要使用驱动修改,支持10~42000DPI之间的设置 / The DPI can be set between 10 to 42000 DPI by software. / DPIは、ソフトウェア