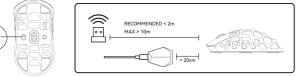

## 04 回报率设置 / Polling Rate Set / ポーリングレート 設定 / 수익률 설정

可通过驱动直接修改回报率 / Set the rate by software / ソフトウェアを使用して速度 を設定します / 소프트웨어를 통해 속도를 설정합니다