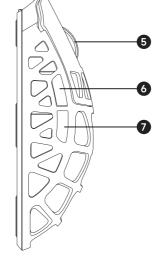

## 03 DPI调节 / DPI Set / DPI設定 / DPI 튜닝

按击底部DPI切换键可以快速切换DPI,免驱提供以下DPI档位和状态指示 / Press the DPI button to quickly switch the DPI. The free drive provides the following DPI set and status indications / DPIボタンを押すと、DPIをすばやく切り替えることができます。無償ド ライブには、以下のDPI設定とステータスインジケータが用意されています / DPI 버튼을 눌러 DPI를 빠르게 전환합니다.무료 드라이브는 다음과 같은 DPI 설정 및 상태 지침을 제공합니다

|  | 红灯 / Red / 赤 / 빨강 堂강     | 400DPI 🦳   |
|--|--------------------------|------------|
|  | 紫灯 / Purple / パープル / 보라색 | 800DPI     |
|  | 蓝灯 / Blue / 青 / 파란색      | 1600DPI    |
|  | 〜 绿灯/Green/グリーン/그린       | 3200DPI -/ |

更多DPI设置需要使用驱动修改,支持10~42000DPI之间的设置 / The DPI can be set between 10 to 42000 DPI by software. / DPIは、ソフトウェアを介して 10~42000 DPIの 間に設定することができる / DPI는 소프트웨어를 통해 10에서 42000 DPI 사이를 설정할 수 있습니다