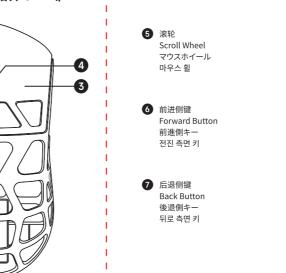

材质:120G书写纸 折叠尺寸:96\*96mm 风琴折



# ΛTK

## USER GUIDE 用户指南 →→





QUICK START











8

 $\sim$ 

8

13



1. 充电/有线使用 Charge / Wired Mode 充電/有線モード 충전 / 유선모드



2. 无线使用 / Wireless Mode / ワイヤレスモード / 무선 모드





## 03 DPI调节 / DPI Set / DPI設定 / DPI 튜닝

按击底部DPI切换键可以快速切换DPI,免驱提供以下DPI档位和状态指示 / Press the DPI button to quickly switch the DPI. The free drive provides the following DPI set and status indications / DPIボタンを押すと、DPIをすばやく切り替えることができます。無償ド ライブには、以下のDPI設定とステータスインジケータが用意されています / DPI 버튼을 눌러 DPI를 빠르게 전환합니다.무료 드라이브는 다음과 같은 DPI 설정 및 상태 지침을 제공합니다

|  | 红灯 / Red / 赤 / 빨강 堂강     | 400DPI 🦳   |
|--|--------------------------|------------|
|  | 紫灯 / Purple / パープル / 보라색 | 800DPI     |
|  | 蓝灯 / Blue / 青 / 파란색      | 1600DPI    |
|  | 〜 绿灯/Green/グリーン/그린       | 3200DPI -/ |

更多DPI设置需要使用驱动修改,支持10~42000DPI之间的设置 / The DPI can be set between 10 to 42000 DPI by software. / DPIは、ソフトウェアを介