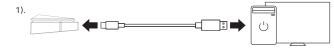

## USER GUIDE 用户指南 →→

QUICK START

8

 $\sim$ 

8

13

1. 充电/有线使用 Charge / Wired Mode 充電/有線モード 충전 / 유선모드

2. 无线使用 / Wireless Mode / ワイヤレスモード / 무선 모드