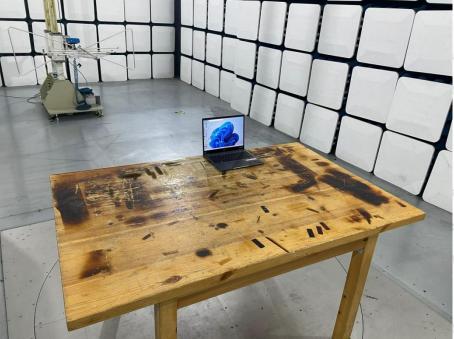

# Appendix I -- Test Setup Photograph\_RF

Conducted Emission at AC power line

Emissions in frequency bands (below 1GHz)