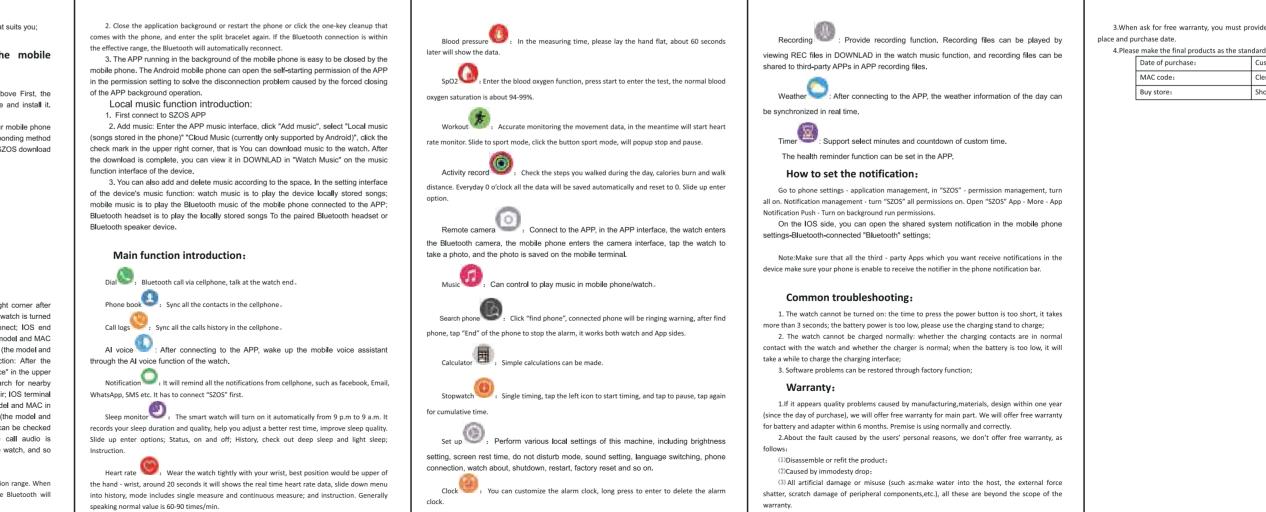

| <ul> <li>利, 恕不另行通知。</li> <li>支持安卓版<br/>首先手机要</li> <li>載, 防不住水蒸气:</li> <li>(1) IOS/安卓</li> </ul>                                                                                                                                                                                                                      | <b>手机的连接:</b><br>本44 及以上版本 支持 105 8.4 及以上版本<br>下载 APP "SZOS" 到手机上并安装,有安卓和 105 两种方式。<br>「手机用户:通过手机扫一扫下面二维码,在浏览器上打开,当打开界面后,<br>下载:也可以在"应用宝"或者"Google""APP Store" 搜索 SZOS 下载安装:                                                                                                                                                                                                                                                                                                                                                                    | <ul> <li>找到手表中,下载完成后,您可在设备的音乐功能界面中"手表音乐"中 DOWNLAD 中查<br/>看。</li> <li>3. 也可以根据空间对应的增加和删除音乐,设备音乐功能的设置界面中:手表音乐为<br/>播放设备本地储存歌曲:手机音乐为播放连接 APP 的手机的蓝牙音乐;蓝牙耳机为把播<br/>放本地储存歌曲到配对的蓝牙耳机或者蓝牙音箱设备。</li> <li>主要功能介绍:</li> <li>电话拨号 2. 连接手机拨出,可以在手表端实现通话。</li> <li>常用联系人 2. 可同步手机端联系人。</li> <li>通话记录 2. 可同步手机端跟话记录。</li> </ul> | 点手表拍照,照片保存手机端。<br>音乐 : 可控制播放手机/手表中的音乐。                                                                                                      | <ol> <li>手表无法开机,按开机键时长过短,要 3 秒以上;电池电量过低,请使用充电座电;</li> <li>手表无法正常充电,充电触点是否正常与手表接触,充电器是否正常;当电量过时,需要充电一会才会显示充电界面;</li> <li>软件问题可通过恢复出厂功能;</li> <li>保修说明:         <ol> <li>本产品在正常使用时,如果出现因制造,材料,设计等原因引起的产品质量问道自购买之日期起,主板一年内免费保修,电池,充电器保修半年。</li> <li>因使用者个人原因造成的故障,不提供免费保修,如下;</li> <li>()通道所装,改装手表等造成的伤害;</li> <li>(3)一切人为损坏或第三者过失,误用(如:主机进水,外力震裂,外围部件的函损坏等),不在保修范围。</li> <li>在要求提供免费保修时,请必须提供填有购买日期和购买处印章的保修卡。</li> </ol> </li> </ol> |
|----------------------------------------------------------------------------------------------------------------------------------------------------------------------------------------------------------------------------------------------------------------------------------------------------------------------|-------------------------------------------------------------------------------------------------------------------------------------------------------------------------------------------------------------------------------------------------------------------------------------------------------------------------------------------------------------------------------------------------------------------------------------------------------------------------------------------------------------------------------------------------|-------------------------------------------------------------------------------------------------------------------------------------------------------------------------------------------------------------------------------------------------------------------------------------------------------------------|---------------------------------------------------------------------------------------------------------------------------------------------|-------------------------------------------------------------------------------------------------------------------------------------------------------------------------------------------------------------------------------------------------------------------------------------------------------------------------------------------------------------------------------------------------------------------------------------|
| <ul> <li>分屏,点击二维相<br/>置,蓝牙中找到对<br/>于中查看)。</li> <li>2. 手动连,<br/>透颈后,即可搜<br/>成上述步骤后,着</li> <li>号和 MAC 均可在<br/>风名公理,<br/>手表,音乐外放,</li> <li>&gt; ☆ 蓝牙自动</li> <li>1、超出蓝牙连接</li> <li>连</li> <li>2、关闭应用后台、</li> <li>效范围内,蓝牙;</li> <li>3、APP 在手机后<br/>解决因为 APP 后,</li> <li>解决因为 APP 后,</li> <li>加美客</li> <li>重先控封</li> </ul> | 接,打开 \$205,进入后点击右上角"扫一扫",手表开机后主表盘右划进入<br>码功能,扫一扫同意匹配即可连接, 105 端完成上述步骤后,需要在手机设<br>拉的型号和 MAC 点击连接音频蓝牙即可(型号和 MAC 均可在手表设置-关<br>接,手机开启蓝牙后,打开 \$205,进入后点击右上角"添加设备",点击对应<br>索出附近蓝牙设备,点击对应的型号和 MAC 地址即可进行配对, 105 端完<br>需要在手机设置 蓝牙中找到对应的型号和 MAC 地址即可进行配对, 105 端完<br>需要在手机设置 蓝牙中找到对应的型号和 MAC 点击连接音频蓝牙即可(型<br>手表设置,关于中在看)。<br>接好的设备,可在手机设置,蓝牙中查看,在里面可设置通话音频是否同步<br>是否同步手表等等。<br>力重选:<br>法范围手环端无提醒,当手环到达蓝牙连接范围时,打开 APP 蓝牙会自动重<br>试重息手机或点击手机自带的一键清理,再次进入分动手环,蓝牙连接有<br>会自动重连。<br>给运行容易被手机关闭,安卓手机可在权限设置把 APP 的自启动权限打开,<br>台运行被易被手机关闭,安卓手机可在权限设置把 APP 的自启动权限打开, | <ul> <li>通话记录 → □同步手机隔通话记录。</li> <li>AI 语音 → 连接 APP 后,通过手表的 AI 语音功能唤醒手机语音助手。</li> <li>信息 → 此功能需要连接手机端 APP *SZOS"应用程序,查询设定消息通知的第三方程序消息。</li> <li>压眠或监测 → 報晚 9 点到第二天早上 9 点会记录您的睡眠时长限烦量,帮助您更好的调整您的作息时间,提高睡眠质量。在睡眠功能界面,上划进入选项,查询关于睡眠功能的选项。</li> <li>心率监测 → 報數 → 和數 → 和數 → 和數 → 和數 → 和數 → 和數 → 和數</li></ul>            | <ul> <li>按理 : 进行本机各种本机设置,包括亮度设置,息屏时间,勿扰模式,声音设置,<br/>语言切染,连接手机,手表关于,关机,重启,恢复出厂设置等等。</li> <li>· · · · · · · · · · · · · · · · · · ·</li></ul> | <ol> <li>在要求提供更优格师子,前必须提供其相與支仕周末與支亞印章的依驁下。</li> <li>产品的所有功能都以实物为主。</li> <li>照了田淵: 客户签名:</li> <li>風C 码: 店员签名:</li> <li>购买商店: 商店盖章:</li> </ol>                                                                                                                                                                                                                                                                                        |
|                                                                                                                                                                                                                                                                                                                      | 乐:进入APP 音乐界面,点击"添加音乐",选择"本地音乐(手机中储存<br>云音乐(目前仅安卓端支持)"中的音乐,点击右上角对钩,即可将音乐下                                                                                                                                                                                                                                                                                                                                                                                                                                                                        | 遥控拍照 2 : 连接 APP,在 APP 界面,手表进入蓝牙拍照,手机进入拍照界面,                                                                                                                                                                                                                                                                       | 常见故障排除:                                                                                                                                     |                                                                                                                                                                                                                                                                                                                                                                                                                                     |