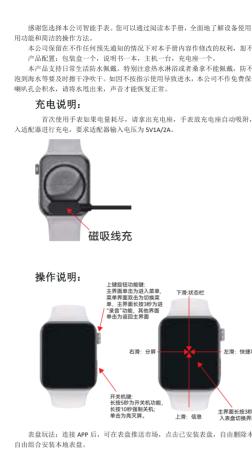

## Thank you for choosing our company products. You can read this manual to get a of the twelve constellations, and switch to the constellation background that suits you; comprehensive understanding of the function and operation of the device. The company reserves the right to modify the contents of this manual without prior notice without prior The connection between the watch and the mobile Product configuration: one package, one manual, one smart watch, one charger. smart watch phone This product supports waterproof wear in daily life. Pay special attention to hot showers or saunas that cannot be worn to prevent water vapor; soak in sea water, etc., to Support Android version 4.4 and above Support IOS 8.4 and above First, the wipe clean and dry in time. If water enters due to failure to follow the instructions, our mobile phone needs to download the APP "SZOS" to the mobile phone and install it. company will not provide free warranty. Water will accumulate in the speaker hole after user's manual There are two ways: Android and IOS. soaking in water. Please shake the water out to return to normal sound. (1) IOS/Android mobile phone users: Scan the QR code below on your mobile phone Charging instructions: and open it on the browser. After opening the interface, choose the corresp If you use the watch for the first time if the battery is exhausted, please take out the to download; you can also search in "App Store" or "Google" "APP Store" SZOS download charging cradle, the watch will automatically absorb the charging cradle, and plug the and insta USB into the adapter for charging. The adapter input voltage is required to be 5V1A/2A. The magnetic cable is charged Connection method: 1. Scan code connection: open SZOS, click "Scan" in the upper right corner after Operation instructions entering, swipe the main dial to the right to enter the split screen after the watch is turned Slide dowr on, click the QR code function, scan to agree to match and then connect; IOS end completes the above After the steps, you need to find the corresponding model and MAC n the phone settings-Bluetooth and click to connect to the audio Bluetooth (the model and MAC can be viewed in the watch settings-about). 2. Manual connection: After the Bluetooth is turned on on the mobile phone, open SZOS, click "Add Device" in the upper right corner after entering, dick the corresponding option, you can search for nearby Bluetooth devices, click the corresponding model and MAC address to pair; IOS terminal IW09 After completing the above steps, you need to find the corresponding model and MAC in the phone settings-Bluetooth and click to connect to the audio Bluetooth (the model and MAC can be viewed in the watch settings-about). The connected device can be checked in the phone settings-Bluetooth, in which you can set whether the call audio is Long press for 5 seconds to switch the machine on and off.Press and hold for 10 seconds to force off;Click to turn off synchronized with the watch, whether the music is synchronized with the watch, and so On the home screen, hold down for 3 seconds Enter the dial paitch interfac Slide up: Bluetooth automatic reconnection: 1. There is no reminder when the bracelet is out of the Bluetooth connection range. When the bracelet reaches the Bluetooth connection range, open the APP and the Bluetooth will How to play the dial: Click on the dice dial to have a sound effect and shake the dice, resulting in random results; click on the twelve constellation dial to switch the background automatically reconnect

| <ul> <li>利, 恕不另行通知。</li> <li>支持安卓版<br/>首先手机要</li> <li>載, 防不住水蒸气:</li> <li>(1) IOS/安卓</li> </ul>                                                                                                                                                                                                                      | <b>手机的连接:</b><br>本44 及以上版本 支持 105 8.4 及以上版本<br>下载 APP "SZOS" 到手机上并安装,有安卓和 105 两种方式。<br>「手机用户:通过手机扫一扫下面二维码,在浏览器上打开,当打开界面后,<br>下载:也可以在"应用宝"或者"Google""APP Store" 搜索 SZOS 下载安装:                                                                                                                                                                                                                                                                                                                                                                    | <ul> <li>找到手表中,下载完成后,您可在设备的音乐功能界面中"手表音乐"中 DOWNLAD 中查<br/>看。</li> <li>3. 也可以根据空间对应的增加和删除音乐,设备音乐功能的设置界面中:手表音乐为<br/>播放设备本地储存歌曲:手机音乐为播放连接 APP 的手机的蓝牙音乐;蓝牙耳机为把播<br/>放本地储存歌曲到配对的蓝牙耳机或者蓝牙音箱设备。</li> <li>主要功能介绍:</li> <li>电话拨号 2. 连接手机拨出,可以在手表端实现通话。</li> <li>常用联系人 2. 可同步手机端联系人。</li> <li>通话记录 2. 可同步手机端跟话记录。</li> </ul> | 点手表拍照,照片保存手机端。<br>音乐 : 可控制播放手机/手表中的音乐。                                                                                                      | <ol> <li>手表无法开机,按开机键时长过短,要 3 秒以上;电池电量过低,请使用充电座电;</li> <li>手表无法正常充电,充电触点是否正常与手表接触,充电器是否正常;当电量过时,需要充电一会才会显示充电界面;</li> <li>软件问题可通过恢复出厂功能;</li> <li>保修说明:         <ol> <li>本产品在正常使用时,如果出现因制造,材料,设计等原因引起的产品质量问道自购买之日期起,主板一年内免费保修,电池,充电器保修半年。</li> <li>因使用者个人原因造成的故障,不提供免费保修,如下;</li> <li>()通道所装,改装手表等造成的伤害;</li> <li>(3)一切人为损坏或第三者过失,误用(如:主机进水,外力震裂,外围部件的函损坏等),不在保修范围。</li> <li>在要求提供免费保修时,请必须提供填有购买日期和购买处印章的保修卡。</li> </ol> </li> </ol> |
|----------------------------------------------------------------------------------------------------------------------------------------------------------------------------------------------------------------------------------------------------------------------------------------------------------------------|-------------------------------------------------------------------------------------------------------------------------------------------------------------------------------------------------------------------------------------------------------------------------------------------------------------------------------------------------------------------------------------------------------------------------------------------------------------------------------------------------------------------------------------------------|-------------------------------------------------------------------------------------------------------------------------------------------------------------------------------------------------------------------------------------------------------------------------------------------------------------------|---------------------------------------------------------------------------------------------------------------------------------------------|-------------------------------------------------------------------------------------------------------------------------------------------------------------------------------------------------------------------------------------------------------------------------------------------------------------------------------------------------------------------------------------------------------------------------------------|
| <ul> <li>分屏,点击二维相<br/>置,蓝牙中找到对<br/>于中查看)。</li> <li>2. 手动连,<br/>透颈后,即可搜<br/>成上述步骤后,着</li> <li>号和 MAC 均可在<br/>风名公理,<br/>手表,音乐外放,</li> <li>&gt; ☆ 蓝牙自动</li> <li>1、超出蓝牙连接</li> <li>连</li> <li>2、关闭应用后台、</li> <li>效范围内,蓝牙;</li> <li>3、APP 在手机后<br/>解决因为 APP 后,</li> <li>解决因为 APP 后,</li> <li>加美客</li> <li>重先控封</li> </ul> | 接,打开 \$205,进入后点击右上角"扫一扫",手表开机后主表盘右划进入<br>码功能,扫一扫同意匹配即可连接, 105 端完成上述步骤后,需要在手机设<br>拉的型号和 MAC 点击连接音频蓝牙即可(型号和 MAC 均可在手表设置-关<br>接,手机开启蓝牙后,打开 \$205,进入后点击右上角"添加设备",点击对应<br>索出附近蓝牙设备,点击对应的型号和 MAC 地址即可进行配对, 105 端完<br>需要在手机设置 蓝牙中找到对应的型号和 MAC 地址即可进行配对, 105 端完<br>需要在手机设置 蓝牙中找到对应的型号和 MAC 点击连接音频蓝牙即可(型<br>手表设置,关于中在看)。<br>接好的设备,可在手机设置,蓝牙中查看,在里面可设置通话音频是否同步<br>是否同步手表等等。<br>力重选:<br>法范围手环端无提醒,当手环到达蓝牙连接范围时,打开 APP 蓝牙会自动重<br>试重息手机或点击手机自带的一键清理,再次进入分动手环,蓝牙连接有<br>会自动重连。<br>给运行容易被手机关闭,安卓手机可在权限设置把 APP 的自启动权限打开,<br>台运行被易被手机关闭,安卓手机可在权限设置把 APP 的自启动权限打开, | <ul> <li>通话记录 → □同步手机隔通话记录。</li> <li>AI 语音 → 连接 APP 后,通过手表的 AI 语音功能唤醒手机语音助手。</li> <li>信息 → 此功能需要连接手机端 APP *SZOS"应用程序,查询设定消息通知的第三方程序消息。</li> <li>压眠或监测 → 報晚 9 点到第二天早上 9 点会记录您的睡眠时长限烦量,帮助您更好的调整您的作息时间,提高睡眠质量。在睡眠功能界面,上划进入选项,查询关于睡眠功能的选项。</li> <li>心率监测 → 報數 → 和數 → 和數 → 和數 → 和數 → 和數 → 和數 → 和數</li></ul>            | <ul> <li>按理 : 进行本机各种本机设置,包括亮度设置,息屏时间,勿扰模式,声音设置,<br/>语言切染,连接手机,手表关于,关机,重启,恢复出厂设置等等。</li> <li>· · · · · · · · · · · · · · · · · · ·</li></ul> | <ol> <li>在要求提供更优格师子,前必须提供其相與支仕周末與支亞印章的依驁下。</li> <li>产品的所有功能都以实物为主。</li> <li>照了田淵: 客户签名:</li> <li>風C 码: 店员签名:</li> <li>购买商店: 商店盖章:</li> </ol>                                                                                                                                                                                                                                                                                        |
|                                                                                                                                                                                                                                                                                                                      | 乐:进入APP 音乐界面,点击"添加音乐",选择"本地音乐(手机中储存<br>云音乐(目前仅安卓端支持)"中的音乐,点击右上角对钩,即可将音乐下                                                                                                                                                                                                                                                                                                                                                                                                                                                                        | 遥控拍照 2 : 连接 APP,在 APP 界面,手表进入蓝牙拍照,手机进入拍照界面,                                                                                                                                                                                                                                                                       | 常见故障排除:                                                                                                                                     |                                                                                                                                                                                                                                                                                                                                                                                                                                     |