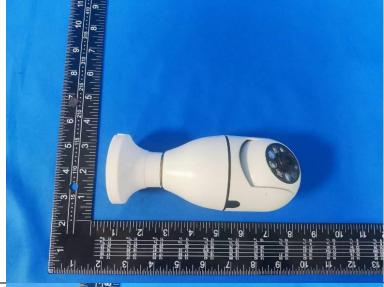

Product name: Surveillance camera

Model no.: XM-3820, XM-3120, XM-3120S-DP, XM-3820S, XM-3120SZ, XM-3120SZ-H, XM-3120S-DP-H, XM-3920, XM-5020, XM-5220, XM-5320, XM-6020, XM-1920, XM-A120, XM-6220, XM-7220, XM-3320S-DP, XM-3120S-DP-WIFI, XM-3120SZ-WIFI, XM-3120SZ-H-WIFI, SQ-3120S-DP-WIFI, SQ-3120SZWIFI, XM-6220-WIFI, XM-7320

XM-3120, XM-3820S, XM-3920, XM-5020, XM-5220, XM-5320, XM-6020, XM-6220, XM-7220, XM-6220-WIF, XM-7320