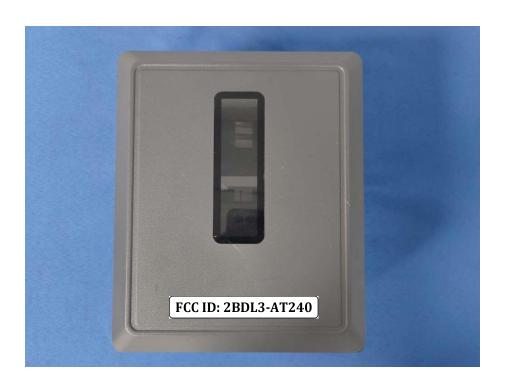

ormation**

### **FCC Label Sample**

# **FCC ID: 2BDL3-AT240**

### **FCC Label Specifications**

Text is Black in color and is justified. Labels are printed in indelible ink on permanent adhesive backing or silk-screened onto the EUT or shall be affixed at a conspicuous location on the EUT. Where the EUT is constructed in two or more sections connected by wires and marketed together, the above statement is required to be affixed only to the main control unit. When the EUT is so small or for such use that it is not practicable to place the statement on it, the above information shall be placed in a prominent location in the instruction manual or pamphlet supplied to the user or, alternatively, shall be placed on the container in which the device is marketed.

#### **FCC Label Location**