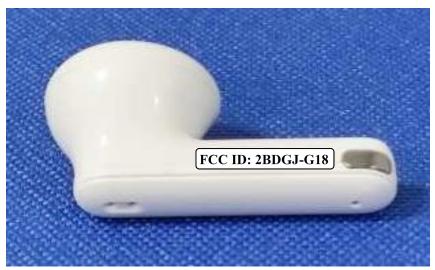

# Label and Information

### FCC Label Sample

# FCC ID: 2BDGJ-G18

#### **FCC Label Specifications**

Text is Black in color and is justified. Labels are printed in indelible ink on permanent adhesive backing or silk-screened onto the EUT or shall be affixed at a conspicuous location on the EUT. Where the EUT is constructed in two or more sections connected by wires and marketed together, the above statement is required to be affixed only to the main control unit. When the EUT is so small or for such use that it is not practicable to place the statement on it, the above information shall be placed in a prominent location in the instruction manual or pamphlet supplied to the user or, alternatively, shall be placed on the container in which the device is marketed.

## FCC Label Location