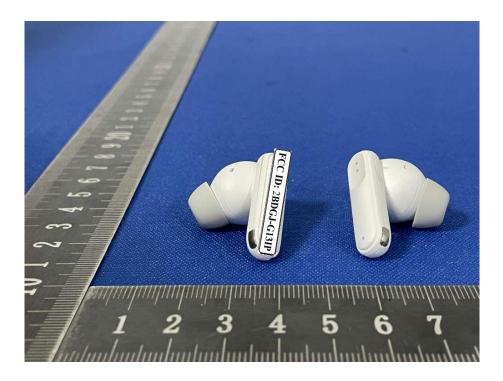

## Annex D. Label and Information

## **FCC Label Sample**



## **FCC Label Specifications**

Text is Black in color and is justified. Labels are printed in indelible ink on permanent adhesive backing or silk-screened onto the EUT or shall be affixed at a conspicuous location on the EUT. Where the EUT is constructed in two or more sections connected by wires and marketed together, the above statement is required to be affixed only to the main control unit. When the EUT is so small or for such use that it is not practicable to place the statement on it, the above information shall be placed in a prominent location in the instruction manual or pamphlet supplied to the user or, alternatively, shall be placed on the container in which the device is marketed.

## **FCC Label Location**