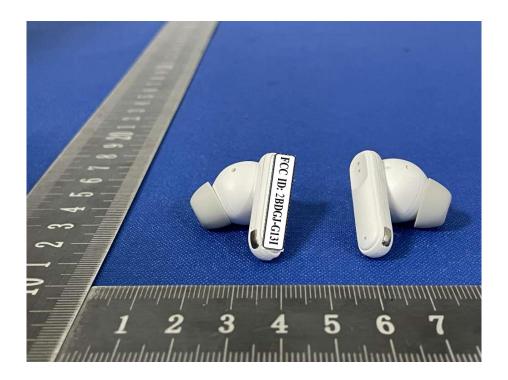

## Annex D. Label and Information

## **FCC Label Sample**



## **FCC Label Specifications**

Text is Black in color and is justified. Labels are printed in indelible ink on permanent adhesive backing or silk-screened onto the EUT or shall be affixed at a conspicuous location on the EUT. Where the EUT is constructed in two or more sections connected by wires and marketed together, the above statement is required to be affixed only to the main control unit. When the EUT is so small or for such use that it is not practicable to place the statement on it, the above information shall be placed in a prominent location in the instruction manual or pamphlet supplied to the user or, alternatively, shall be placed on the container in which the device is marketed.

## **FCC Label Location**