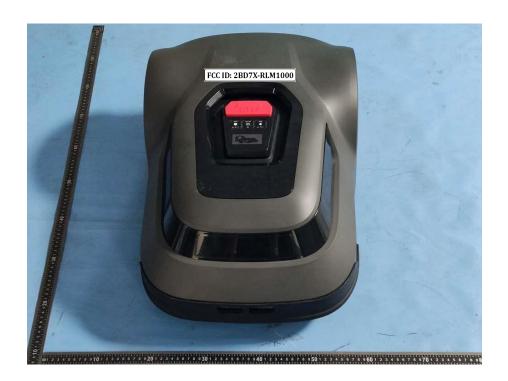

Information**

## **FCC Label Sample**

**FCC ID: 2BD7X-RLM1000** 

## **FCC Label Specifications**

Text is Black in color and is justified. Labels are printed in indelible ink on permanent adhesive backing or silk-screened onto the EUT or shall be affixed at a conspicuous location on the EUT. Where the EUT is constructed in two or more sections connected by wires and marketed together, the above statement is required to be affixed only to the main control unit. When the EUT is so small or for such use that it is not practicable to place the statement on it, the above information shall be placed in a prominent location in the instruction manual or pamphlet supplied to the user or, alternatively, shall be placed on the container in which the device is marketed.

## **FCC Label Location**