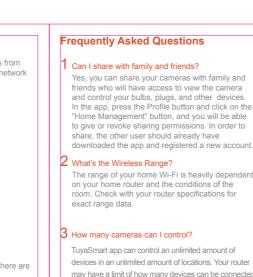

## Frequently Asked Questions 4 My device can't be connected to network with App 1 Can I share with family and friends? Can I share with family and friends? Yes, you can share your cameras with family and friends who will have access to view the camera and control your bulbs, plugs, and other devices. In the app, press the Profile button and click on the "Home Management" button, and you will be able to give or revoke sharing permissions. In order to share, the other user should already have downloaded the app and registered a new account. 2 What's the Wireless Range? The range of your home Wi-Fi is heavily dependent on your home router and the conditions of the room. Check with your router specifications for