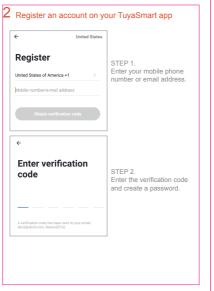

g the product





to one router.

## Frequently Asked Questions 4 My device can't be connected to network with App 1 Can I share with family and friends? Can I share with family and friends? Yes, you can share your cameras with family and friends who will have access to view the camera and control your bulbs, plugs, and other devices. In the app, press the Profile button and click on the "Home Management" button, and you will be able to give or revoke sharing permissions. In order to share, the other user should already have downloaded the app and registered a new account. 2 What's the Wireless Range? The range of your home Wi-Fi is heavily dependent on your home router and the conditions of the room. Check with your router specifications for





SMART WI-FI CAMERA **USER MANUAL** 













| 版本  | 物料编号 | 变更者 | 变更时间 | 版本升级原因描述 |
|-----|------|-----|------|----------|
| 1.0 |      |     |      | 原始版本     |
|     |      |     |      |          |
|     |      |     |      |          |
|     |      |     |      |          |

| 材质   | 105g铜版纸    | 客户 | ÷ □ <i>5 1</i> 1 | 智能摄像机 | 物料名称 | 智能摄像机(卡片机)-中性英 | 设计 | 大川       |
|------|------------|----|------------------|-------|------|----------------|----|----------|
| 印刷色  | 四色印刷       |    | 产品名称             | (卡片机) | 物料石机 | 文-说明书          |    | 7 (7.1   |
| 加工工艺 | 风琴六折页,正反印刷 | 中性 |                  |       |      |                | 审核 | 钟小钟      |
| 接合方式 | /          |    | 型 <del>号</del>   | z1、z2 | 物料编号 |                | 时间 | 20221028 |