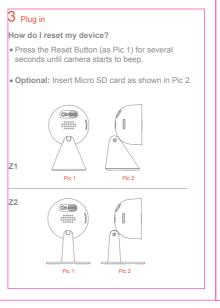

the product





to one router.

## Frequently Asked Questions 4 My device can't be connected to network with App 1 Can I share with family and friends? Can I share with family and friends? Yes, you can share your cameras with family and friends who will have access to view the camera and control your bulbs, plugs, and other devices. In the app, press the Profile button and click on the "Home Management" button, and you will be able to give or revoke sharing permissions. In order to share, the other user should already have downloaded the app and registered a new account. 2 What's the Wireless Range? The range of your home Wi-Fi is heavily dependent on your home router and the conditions of the room. Check with your router specifications for





SMART WI-FI CAMERA **USER MANUAL** 













| 版本  | 物料编号 | 变更者 | 变更时间 | 版本升级原因描述 |
|-----|------|-----|------|----------|
| 1.0 |      |     |      | 原始版本     |
|     |      |     |      |          |
|     |      |     |      |          |
|     |      |     |      |          |

| 材质   | 105g铜版纸    | 客户 | ÷ □ <i>5 1</i> 1 | 智能摄像机 | 物料名称 | 智能摄像机(卡片机)-中性英 | 设计 | 大川       |
|------|------------|----|------------------|-------|------|----------------|----|----------|
| 印刷色  | 四色印刷       |    | 产品名称             | (卡片机) | 物料石机 | 文-说明书          |    | 7 (7.1   |
| 加工工艺 | 风琴六折页,正反印刷 | 中性 |                  |       |      |                | 审核 | 钟小钟      |
| 接合方式 | /          |    | 型 <del>号</del>   | z1、z2 | 物料编号 |                | 时间 | 20221028 |