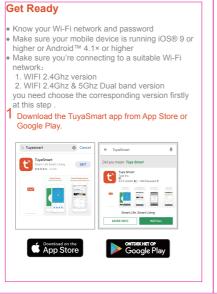

ing the product





to one router.

## Frequently Asked Questions 4 My device can't be connected to network with App 1 Can I share with family and friends? Can I share with family and friends? Yes, you can share your cameras with family and friends who will have access to view the camera and control your bulbs, plugs, and other devices. In the app, press the Profile button and click on the "Home Management" button, and you will be able to give or revoke sharing permissions. In order to share, the other user should already have downloaded the app and registered a new account. 2 What's the Wireless Range? The range of your home Wi-Fi is heavily dependent on your home router and the conditions of the room. Check with your router specifications for





SMART WI-FI CAMERA **USER MANUAL** 













| 版本  | 物料编号 | 变更者 | 变更时间 | 版本升级原因描述 |
|-----|------|-----|------|----------|
| 1.0 |      |     |      | 原始版本     |
|     |      |     |      |          |
|     |      |     |      |          |
|     |      |     |      |          |

| 材质   | 105g铜版纸    | 客户 | ÷ □ <i>5 1</i> 1 | 智能摄像机 | 物料名称 | 智能摄像机(卡片机)-中性英 | 设计 | 大川       |
|------|------------|----|------------------|-------|------|----------------|----|----------|
| 印刷色  | 四色印刷       |    | 产品名称             | (卡片机) | 物料石机 | 文-说明书          |    | 7 (7.1   |
| 加工工艺 | 风琴六折页,正反印刷 | 中性 |                  |       |      |                | 审核 | 钟小钟      |
| 接合方式 | /          |    | 型 <del>号</del>   | z1、z2 | 物料编号 |                | 时间 | 20221028 |