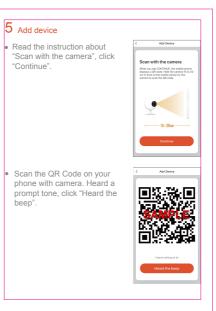

product





to one router.

## Frequently Asked Questions 4 My device can't be connected to network with App 1 Can I share with family and friends? Can I share with family and friends? Yes, you can share your cameras with family and friends who will have access to view the camera and control your bulbs, plugs, and other devices. In the app, press the Profile button and click on the "Home Management" button, and you will be able to give or revoke sharing permissions. In order to share, the other user should already have downloaded the app and registered a new account. 2 What's the Wireless Range? The range of your home Wi-Fi is heavily dependent on your home router and the conditions of the room. Check with your router specifications for





SMART WI-FI CAMERA **USER MANUAL** 













| 版本  | 物料编号 | 变更者 | 变更时间 | 版本升级原因描述 |
|-----|------|-----|------|----------|
| 1.0 |      |     |      | 原始版本     |
|     |      |     |      |          |
|     |      |     |      |          |
|     |      |     |      |          |

| 材质   | 105g铜版纸    | 客户 | ÷ □ <i>5 1</i> 1 | 智能摄像机 | 物料名称 | 智能摄像机(卡片机)-中性英 | 设计 | 大川       |
|------|------------|----|------------------|-------|------|----------------|----|----------|
| 印刷色  | 四色印刷       |    | 产品名称             | (卡片机) | 物料石机 | 文-说明书          |    | 7 (7.1   |
| 加工工艺 | 风琴六折页,正反印刷 | 中性 |                  |       |      |                | 审核 | 钟小钟      |
| 接合方式 | /          |    | 型 <del>号</del>   | z1、z2 | 物料编号 |                | 时间 | 20221028 |