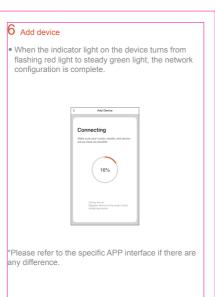

图纸发布类别: 正式归档图纸

58x80mm 成品尺寸 展开图尺寸: 80x348mm 公差: ±1mm

单位:mm



Please read the instruction manual carefully before using the product





to one router.

## Frequently Asked Questions 4 My device can't be connected to network with App 1 Can I share with family and friends? Can I share with family and friends? Yes, you can share your cameras with family and friends who will have access to view the camera and control your bulbs, plugs, and other devices. In the app, press the Profile button and click on the "Home Management" button, and you will be able to give or revoke sharing permissions. In order to share, the other user should already have downloaded the app and registered a new account. 2 What's the Wireless Range? The range of your home Wi-Fi is heavily dependent on your home router and the conditions of the room. Check with your router specifications for





SMART WI-FI CAMERA **USER MANUAL** 













| 版本  |