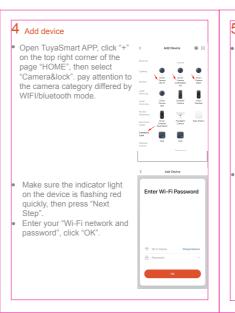

e product





to one router.

## Frequently Asked Questions 4 My device can't be connected to network with App 1 Can I share with family and friends? Can I share with family and friends? Yes, you can share your cameras with family and friends who will have access to view the camera and control your bulbs, plugs, and other devices. In the app, press the Profile button and click on the "Home Management" button, and you will be able to give or revoke sharing permissions. In order to share, the other user should already have downloaded the app and registered a new account. 2 What's the Wireless Range? The range of your home Wi-Fi is heavily dependent on your home router and the conditions of the room. Check with your router specifications for





SMART WI-FI CAMERA **USER MANUAL** 













| 版本  | 物料编号 | 变更者 | 变更时间 | 版本升级原因描述 |
|-----|------|-----|------|----------|
| 1.0 |      |     |      | 原始版本     |
|     |      |     |      |          |
|     |      |     |      |          |
|     |      |     |      |          |

| 材质   | 105g铜版纸    | 客户 | ÷ □ <i>5 1</i> 1 | 智能摄像机 | 物料名称 | 智能摄像机(卡片机)-中性英 | 设计 | 大川       |
|------|------------|----|------------------|-------|------|----------------|----|----------|
| 印刷色  | 四色印刷       |    | 产品名称             | (卡片机) | 物料石机 | 文-说明书          |    | 7 (7.1   |
| 加工工艺 | 风琴六折页,正反印刷 | 中性 |                  |       |      |                | 审核 | 钟小钟      |
| 接合方式 | /          |    | 型 <del>号</del>   | z1、z2 | 物料编号 |                | 时间 | 20221028 |