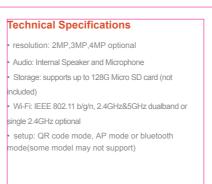

he instruction manual carefully before using the product





to one router.

## Frequently Asked Questions 4 My device can't be connected to network with App 1 Can I share with family and friends? Can I share with family and friends? Yes, you can share your cameras with family and friends who will have access to view the camera and control your bulbs, plugs, and other devices. In the app, press the Profile button and click on the "Home Management" button, and you will be able to give or revoke sharing permissions. In order to share, the other user should already have downloaded the app and registered a new account. 2 What's the Wireless Range? The range of your home Wi-Fi is heavily dependent on your home router and the conditions of the room. Check with your router specifications for





SMART WI-FI CAMERA **USER MANUAL** 













| 版本  | 物料编号 | 变更者 | 变更时间 | 版本升级原因描述 |
|-----|------|-----|------|----------|
| 1.0 |      |     |      | 原始版本     |
|     |      |     |      |          |
|     |      |     |      |          |
|     |      |     |      |          |

| 材质   | 105g铜版纸    | 客户 | ÷ □ <i>5 1</i> 1 | 智能摄像机 | 物料名称 | 智能摄像机(卡片机)-中性英 | 设计 | 大川       |
|------|------------|----|------------------|-------|------|----------------|----|----------|
| 印刷色  | 四色印刷       |    | 产品名称             | (卡片机) | 物料石机 | 文-说明书          |    | 7 (7.1   |
| 加工工艺 | 风琴六折页,正反印刷 | 中性 |                  |       |      |                | 审核 | 钟小钟      |
| 接合方式 | /          |    | 型 <del>号</del>   | z1、z2 | 物料编号 |                | 时间 | 20221028 |