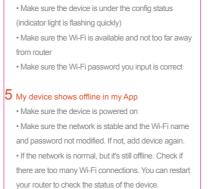

the instruction manual carefully before using the product





to one router.

## Frequently Asked Questions 4 My device can't be connected to network with App 1 Can I share with family and friends? Can I share with family and friends? Yes, you can share your cameras with family and friends who will have access to view the camera and control your bulbs, plugs, and other devices. In the app, press the Profile button and click on the "Home Management" button, and you will be able to give or revoke sharing permissions. In order to share, the other user should already have downloaded the app and registered a new account. 2 What's the Wireless Range? The range of your home Wi-Fi is heavily dependent on your home router and the conditions of the room. Check with your router specifications for





SMART WI-FI CAMERA **USER MANUAL** 













| 版本  | 物料编号 | 变更者 | 变更时间 | 版本升级原因描述 |
|-----|------|-----|------|----------|
| 1.0 |      |     |      | 原始版本     |
|     |      |     |      |          |
|     |      |     |      |          |
|     |      |     |      |          |

| 材质   | 105g铜版纸    | 客户 | ÷ □ <i>5 1</i> 1 | 智能摄像机 | 物料名称 | 智能摄像机(卡片机)-中性英 | 设计 | 大川       |
|------|------------|----|------------------|-------|------|----------------|----|----------|
| 印刷色  | 四色印刷       |    | 产品名称             | (卡片机) | 物料石机 | 文-说明书          |    | 7 (7.1   |
| 加工工艺 | 风琴六折页,正反印刷 | 中性 |                  |       |      |                | 审核 | 钟小钟      |
| 接合方式 | /          |    | 型 <del>号</del>   | z1、z2 | 物料编号 |                | 时间 | 20221028 |