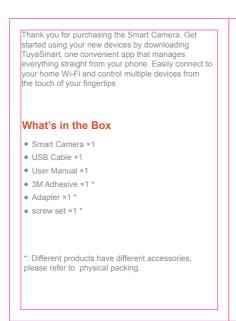

using the product





to one router.

## Frequently Asked Questions 4 My device can't be connected to network with App 1 Can I share with family and friends? Can I share with family and friends? Yes, you can share your cameras with family and friends who will have access to view the camera and control your bulbs, plugs, and other devices. In the app, press the Profile button and click on the "Home Management" button, and you will be able to give or revoke sharing permissions. In order to share, the other user should already have downloaded the app and registered a new account. 2 What's the Wireless Range? The range of your home Wi-Fi is heavily dependent on your home router and the conditions of the room. Check with your router specifications for





SMART WI-FI CAMERA **USER MANUAL** 













| 版本  | 物料编号 | 变更者 | 变更时间 | 版本升级原因描述 |
|-----|------|-----|------|----------|
| 1.0 |      |     |      | 原始版本     |
|     |      |     |      |          |
|     |      |     |      |          |
|     |      |     |      |          |

| 材质   | 105g铜版纸    | 客户 | ÷ □ <i>5 1</i> 1 | 智能摄像机 | 物料名称 | 智能摄像机(卡片机)-中性英 | 设计 | 大川       |
|------|------------|----|------------------|-------|------|----------------|----|----------|
| 印刷色  | 四色印刷       |    | 产品名称             | (卡片机) | 物料石机 | 文-说明书          |    | 7 (7.1   |
| 加工工艺 | 风琴六折页,正反印刷 | 中性 |                  |       |      |                | 审核 | 钟小钟      |
| 接合方式 | /          |    | 型 <del>号</del>   | z1、z2 | 物料编号 |                | 时间 | 20221028 |