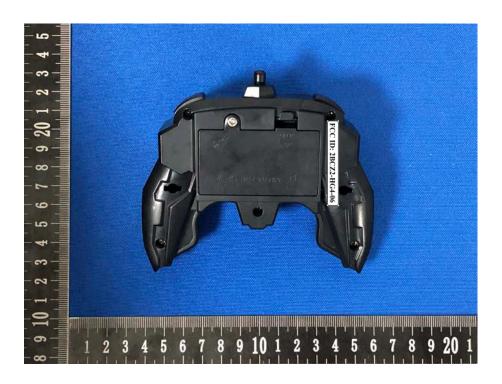

l and Information**

## **FCC Label Sample**

FCC ID: 2BCZ2-HG4-06

## **FCC Label Specifications**

Text is Black in color and is justified. Labels are printed in indelible ink on permanent adhesive backing or silk-screened onto the EUT or shall be affixed at a conspicuous location on the EUT. Where the EUT is constructed in two or more sections connected by wires and marketed together, the above statement is required to be affixed only to the main control unit. When the EUT is so small or for such use that it is not practicable to place the statement on it, the above information shall be placed in a prominent location in the instruction manual or pamphlet supplied to the user or, alternatively, shall be placed on the container in which the device is marketed.

## **FCC Label Location**