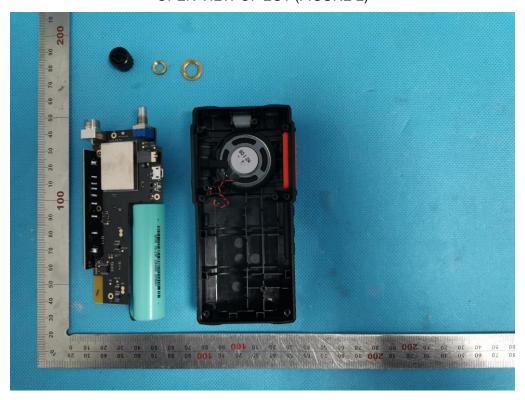

#### INTERNAL VIEW OF EUT (FIGURE 2)

Any report having not been signed by authorized approver, or having been altered without authorization, or having not been stamped by the "Dedicated Testing/Inspection Stamp" is deemed to be invalid. Copying or excerpting portion of, or altering the content of the report is not permitted without the written authorization of AGC. The test results presented in the report apply only to the tested sample. Any objections to report issued by AGC should be submitted to AGC within 15days after the issuance of the test report. Further enquiry of validity or verification of the test report should be addressed to AGC by agc01@agccert.com.