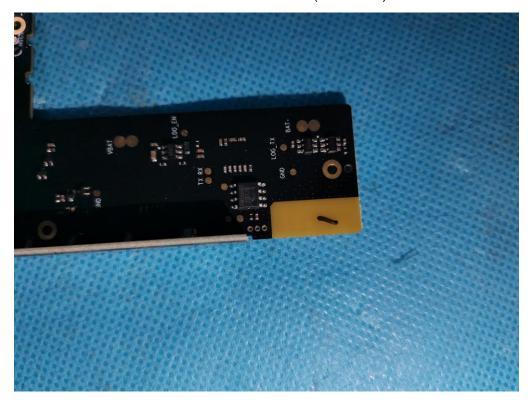

## INTERNAL VIEW OF EUT (FIGURE 3)

INTERNAL VIEW OF EUT (FIGURE 4)

Any report having not been signed by authorized approver, or having been altered without authorization, or having not been stamped by the "Dedicated Testing/Inspection Stamp" is deemed to be invalid. Copying or excerpting portion of, or altering the content of the report is not permitted without the written authorization of AGC. The test results presented in the report apply only to the tested sample. Any objections to report issued by AGC should be submitted to AGC within 15days after the issuance of the test report. Further enquiry of validity or verification of the test report should be addressed to AGC by agc01@agccert.com.