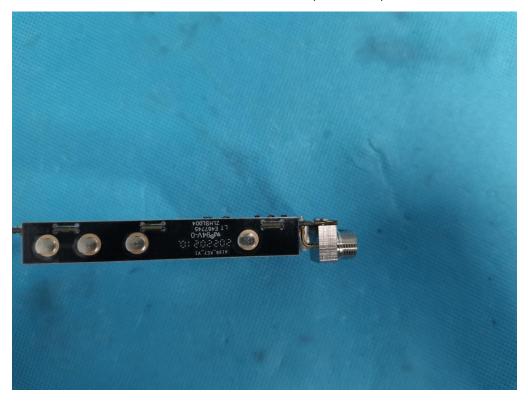

#### INTERNAL VIEW OF EUT (FIGURE 2)

Any report having not been signed by authorized approver, or having been altered without authorization, or having not been stamped by the "Dedicated Testing/Inspection Stamp" is deemed to be invalid. Copying or excerpting portion of, or altering the content of the report is not permitted without the written authorization of AGC. The test results presented in the report apply only to the tested sample. Any objections to report issued by AGC should be submitted to AGC within 15days after the issuance of the test report. Further enquiry of validity or verification of the test report should be addressed to AGC by agc01@agccert.com.