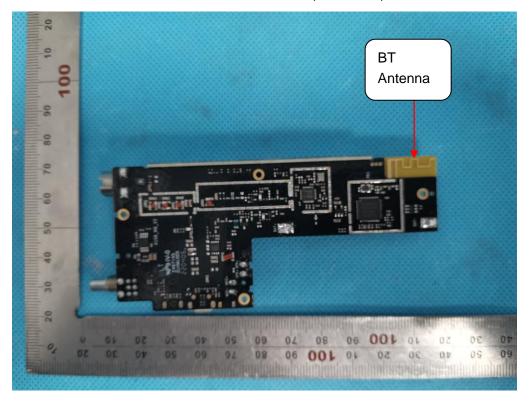

#### INTERNAL VIEW OF EUT (FIGURE 5)

INTERNAL VIEW OF EUT (FIGURE 6)

Any report having not been signed by authorized approver, or having been altered without authorization, or having not been stamped by the "Dedicated Testing/Inspection Stamp" is deemed to be invalid. Copying or excerpting portion of, or altering the content of the report is not permitted without the written authorization of AGC. The test results presented in the report apply only to the tested sample. Any objections to report issued by AGC should be submitted to AGC within 15days after the issuance of the test report. Further enquiry of validity or verification of the test report should be addressed to AGC by agc01@agccert.com.