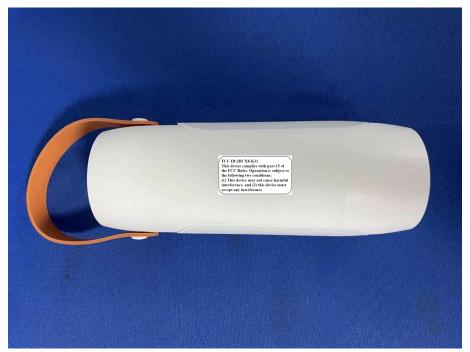

## Annex D. Label and Information

## **FCC Label Sample**



## **FCC Label Specifications**

Text is Black in color and is justified. Labels are printed in indelible ink on permanent adhesive backing or silk-screened onto the EUT or shall be affixed at a conspicuous location on the EUT. Where the EUT is constructed in two or more sections connected by wires and marketed together, the above statement is required to be affixed only to the main control unit. When the EUT is so small or for such use that it is not practicable to place the statement on it, the above information shall be placed in a prominent location in the instruction manual or pamphlet supplied to the user or, alternatively, shall be placed on the container in which the device is marketed.

## **FCC Label Location**