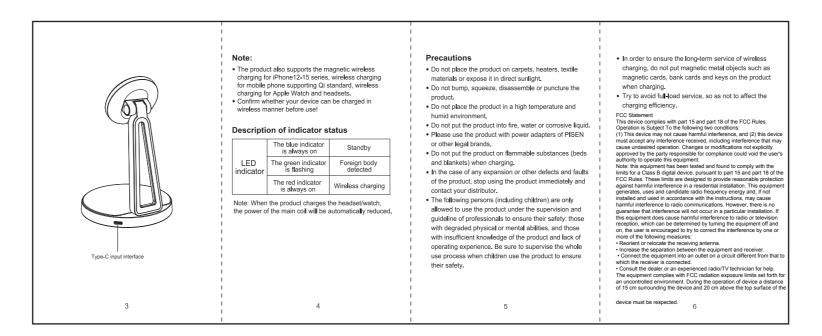

------ 虚线为折线

品胜-二合一无线充电支架(国际版)(TP-C30)\_说明书

成品尺寸:50\*80mm 展开尺寸:200\*80mm, 材质: 太阳 60g 双胶纸, 双面印刷,1C, 风琴折(品胜)

| 封面—— | PISEN°                  | We appreciate your purchase of PISEN wireless<br>charger. Please read these instructions carefully to<br>ensure safe and smooth operation, and keep this<br>instructions properly for future reference.<br>The product is used for charging mobile phones or<br>digital products which can be charged in a wireless<br>manner. | Schematic Diagram of Product Interface                         | PIS€N°                                                                                                                                                                                                                                                                                                                                                                                  |  |
|------|-------------------------|--------------------------------------------------------------------------------------------------------------------------------------------------------------------------------------------------------------------------------------------------------------------------------------------------------------------------------|----------------------------------------------------------------|-----------------------------------------------------------------------------------------------------------------------------------------------------------------------------------------------------------------------------------------------------------------------------------------------------------------------------------------------------------------------------------------|--|
|      |                         | Technical specifications  PISEN - 2-in-1 Wireless Charging Stand                                                                                                                                                                                                                                                               | Magnetic wireless charging area for mobile phones              | <br>                                                                                                                                                                                                                                                                                                                                                                                    |  |
|      | l i                     | Product model TP-C30                                                                                                                                                                                                                                                                                                           |                                                                | Design By Pisen Made in China Exporter: Guangdong PiSEN Electronics Co., Ltd. Address: Building S, 1st Floor, No. 9, Ginful 1st Street, Liuyue Nan Community, Henggang Town, Longgang District, Shenzhen City, Guangdong Province, China  PISEN The brand belongs to GUANGDONG PISEN ELECTRONICS CO., LTD.  For FAQs and more help information, please visit: https://en.pisengroup.com |  |
|      | PISEN - 2-in-1          | Dimensions 154*103*103mm (6,06*4,06*4,06 in)                                                                                                                                                                                                                                                                                   |                                                                |                                                                                                                                                                                                                                                                                                                                                                                         |  |
|      | Wireless Charging Stand | Weight Approx. 272.8g (9.62oz)                                                                                                                                                                                                                                                                                                 | : II W                                                         |                                                                                                                                                                                                                                                                                                                                                                                         |  |
|      | (TP-C30)                | Input Reference product body                                                                                                                                                                                                                                                                                                   | Desktop wireless charging area for mobile phones and earphones |                                                                                                                                                                                                                                                                                                                                                                                         |  |
|      | (11 656)                | Output Reference product body                                                                                                                                                                                                                                                                                                  |                                                                |                                                                                                                                                                                                                                                                                                                                                                                         |  |
|      |                         | Standby power 1.0W MAX                                                                                                                                                                                                                                                                                                         |                                                                |                                                                                                                                                                                                                                                                                                                                                                                         |  |
|      |                         | Transmission distance 3-5mm (0.12-0.2 in)                                                                                                                                                                                                                                                                                      |                                                                | Contact: support@pisengroup.com                                                                                                                                                                                                                                                                                                                                                         |  |
|      | User Manual             | Working<br>Temperature -10°C~40°C (14°F~104°F)                                                                                                                                                                                                                                                                                 |                                                                | FC V (E                                                                                                                                                                                                                                                                                                                                                                                 |  |
|      |                         | List of products Wireless charging stand * 1 Charging cable * 1 Instructions * 1                                                                                                                                                                                                                                               | I Indicator                                                    | a.c.,Asseb                                                                                                                                                                                                                                                                                                                                                                              |  |
|      |                         | 1                                                                                                                                                                                                                                                                                                                              | I 2                                                            |                                                                                                                                                                                                                                                                                                                                                                                         |  |
|      |                         |                                                                                                                                                                                                                                                                                                                                | I                                                              | 1                                                                                                                                                                                                                                                                                                                                                                                       |  |