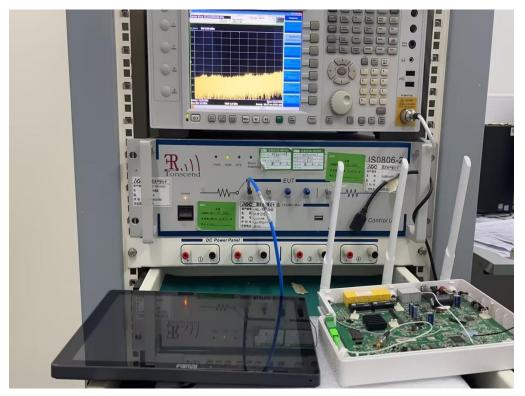

## **RF CONDUCTED TEST SETUP**

DYNAMIC FREQUENCY SELECTION TEST SETUP

Any report having not been signed by authorized approver, or having been altered without authorization, or having not been stamped by the "Dedicated Testing/Inspection Stamp" is deemed to be invalid. Copying or excerpting portion of, or altering the content of the report is not permitted without the written authorization of AGC. The test results presented in the report apply only to the tested sample. Any objections to report issued by AGC should be submitted to AGC within 15days after the issuance of the test report. Further enquiry of validity or verification of the test report should be addressed to AGC by agc01@agccert.com.