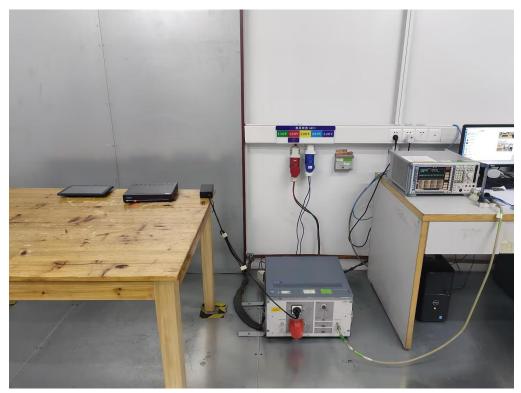

## **TEST SETUP PHOTOS**

RADIATED EMISSION TEST SETUP BELOW 1GHz-Charging from AC Adapter

RADIATED EMISSION TEST SETUP BELOW 1GHz-Charging from POE

Any report having not been signed by authorized approver, or having been altered without authorization, or having not been stamped by the "Dedicated Testing/Inspection Stamp" is deemed to be invalid. Copying or excerpting portion of, or altering the content of the report is not permitted without the written authorization of AGC. The test results presented in the report apply only to the tested sample. Any objections to report issued by AGC should be submitted to AGC within 15days after the issuance of the test report. Further enquiry of validity or verification of the test report should be addressed to AGC by agc01@agccert.com.