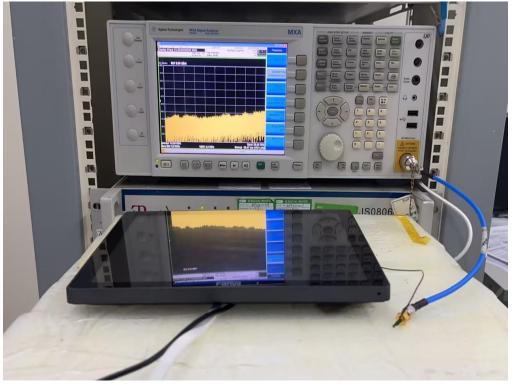

## RADIATED EMISSION TEST SETUP ABOVE 1GHz- Charging from AC Adapter

RADIATED EMISSION TEST SETUP ABOVE 1GHz- Charging from POE

Any report having not been signed by authorized approver, or having been altered without authorization, or having not been stamped by the "Dedicated Testing/Inspection Stamp" is deemed to be invalid. Copying or excerpting portion of, or altering the content of the report is not permitted without the written authorization of AGC. The test results presented in the report apply only to the tested sample. Any objections to report issued by AGC should be submitted to AGC within 15days after the issuance of the test report. Further enquiry of validity or verification of the test report should be addressed to AGC by agc01@agccert.com.