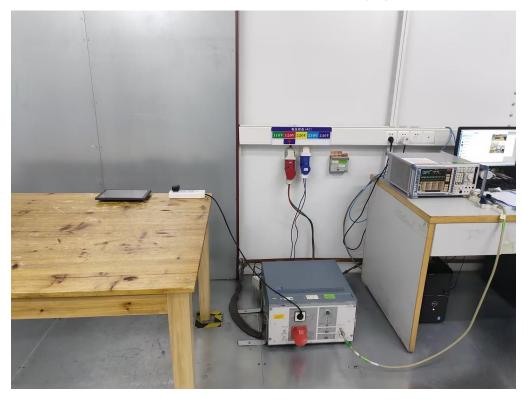

## **TEST SETUP PHOTOS**

RADIATED EMISSION TEST SETUP BELOW 1GHz-Charging from AC Adapter

RADIATED EMISSION TEST SETUP BELOW 1GHz-Charging from POE

Any report having not been signed by authorized approver, or having been altered without authorization, or having not been stamped by the "Dedicated Testing/Inspection Stamp" is deemed to be invalid. Copying or excerpting portion of, or altering the content of the report is not permitted without the written authorization of AGC. The test results presented in the report apply only to the tested sample. Any objections to report issued by AGC should be submitted to AGC within 15days after the issuance of the test report. Further enquiry of validity or verification of the test report should be addressed to AGC by agc01@agccert.com.