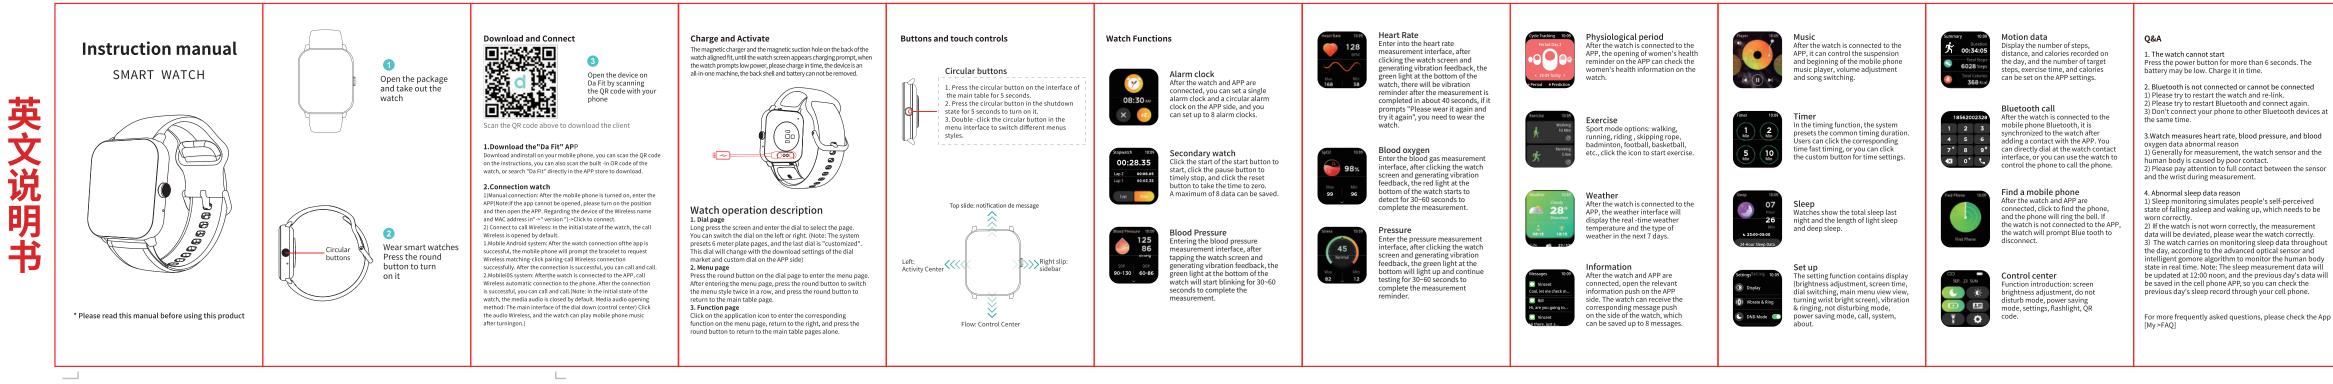

## RF warning statement:

The device has been evaluated to meet general RF exposure requirement. The device can be used in portable exposure condition without restriction.

3.Watch measures heart rate, blood pressure, and blood en data abnormal reason nerally for measurement, the watch sensor and the man body is caused by poor contact. Please pay attention to full contact between the sensor

The watch carries on monitoring sleep data throughous day, according to the advanced optical sensor and

### Bluetooth data transmission

nnected to a mobile phone, the wate nchronizes some data, including weather, notifications, orts and health data, with the phone via Bluetooth.Whe e connection is disconnected or Bluetooth is turned off, e data will not be synchronized