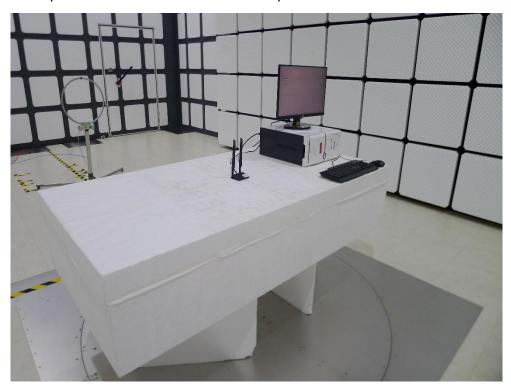

## RF Test Photograph

Description: Front View of Conducted Emission Test Setup - BT&BLE

Description: Back View of Conducted Emission Test Setup - BT&BLE

Description: Front View of Conducted Emission Test Setup - Wi-Fi