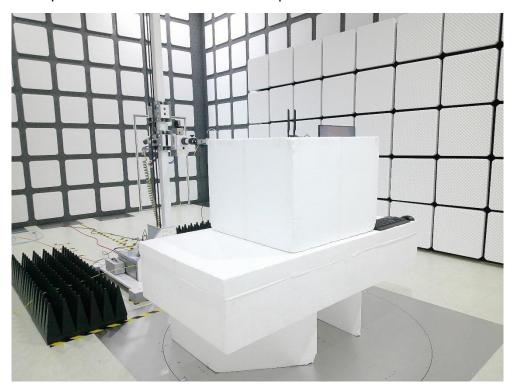

Description: Radiated Emission Test Setup for above 1GHz -BT&BLE

Description: Radiated Emission Test Setup for below 1GHz - Wi-Fi

Description: Radiated Emission Test Setup for above 1GHz - Wi-Fi

Description: Radiated Emission Test Setup for 18GHz~40GHz