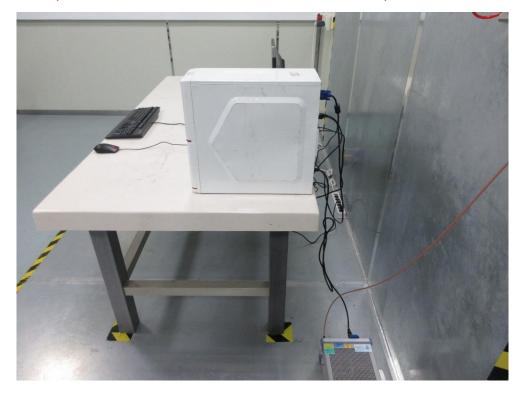

## RF Test Photograph

Description: Front View of Conducted Emission Test Setup - BT&BLE

Description: Back View of Conducted Emission Test Setup - BT&BLE

Description: Front View of Conducted Emission Test Setup - Wi-Fi