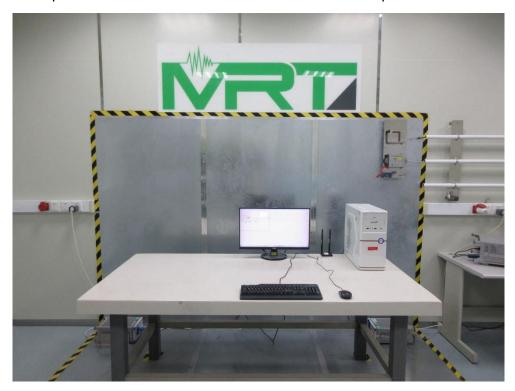

## RF Test Photograph

Description: Front View of Conducted Emission Test Setup - BT&BLE

Description: Back View of Conducted Emission Test Setup - BT&BLE

Description: Front View of Conducted Emission Test Setup - Wi-Fi