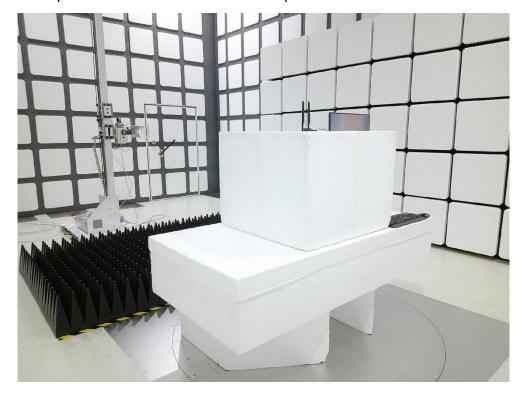

Description: Radiated Emission Test Setup for above 1GHz -BT&BLE

Description: Radiated Emission Test Setup for below 1GHz - Wi-Fi

Description: Radiated Emission Test Setup for above 1GHz - Wi-Fi

Description: Radiated Emission Test Setup for 18GHz~40GHz