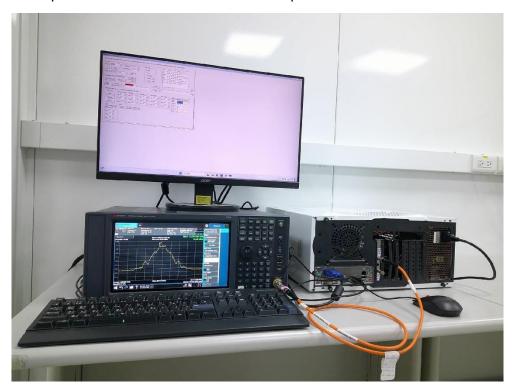

## RF Test Photograph

Description: Front View of Conducted Emission Test Setup - BT&BLE

Description: Back View of Conducted Emission Test Setup - BT&BLE

Description: Front View of Conducted Emission Test Setup - Wi-Fi

Description: Conducted Emission Test Setup – **BT&BLE** 

Description: Conducted Emission Test Setup - Wi-Fi