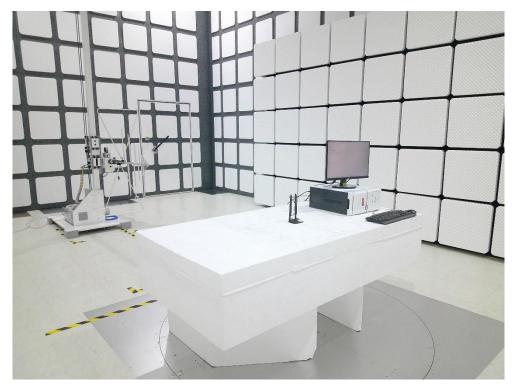

Description: Back View of Conducted Emission Test Setup - Wi-Fi

Description: Radiated Emission Test Setup for 9kHz~30MHz -BT&BLE

Description: Radiated Emission Test Setup for 9kHz~30MHz -Wi-Fi

Description: Radiated Emission Test Setup for below 1GHz -BT&BLE

Description: Radiated Emission Test Setup for above 1GHz -BT&BLE

Description: Radiated Emission Test Setup for below 1GHz - Wi-Fi

Description: Radiated Emission Test Setup for above 1GHz - Wi-Fi

Description: Radiated Emission Test Setup for 18GHz~40GHz