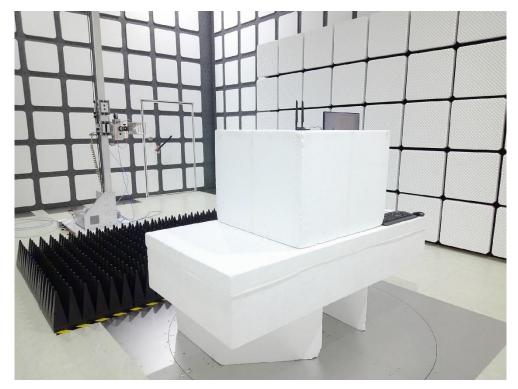

Description: Radiated Emission Test Setup for above 1GHz -BT&BLE

Description: Radiated Emission Test Setup for below 1GHz - Wi-Fi

Description: Radiated Emission Test Setup for above 1GHz - Wi-Fi

Description: Radiated Emission Test Setup for 18GHz~40GHz