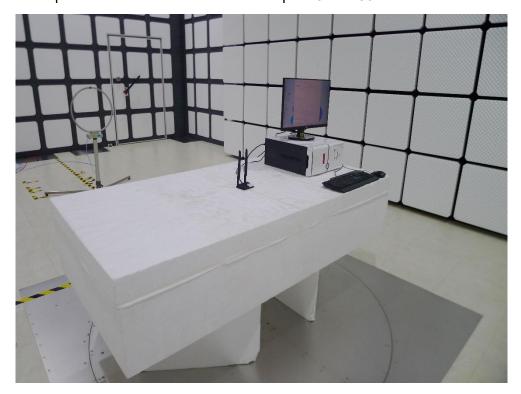

## RF Test Photograph

Description: Front View of Conducted Emission Test Setup - BT&BLE

Description: Back View of Conducted Emission Test Setup - BT&BLE

Description: Front View of Conducted Emission Test Setup - Wi-Fi

Description: Back View of Conducted Emission Test Setup - Wi-Fi

Description: Radiated Emission Test Setup for 9kHz~30MHz -BT&BLE

Description: Radiated Emission Test Setup for 9kHz~30MHz -Wi-Fi

Description: Radiated Emission Test Setup for below 1GHz -BT&BLE