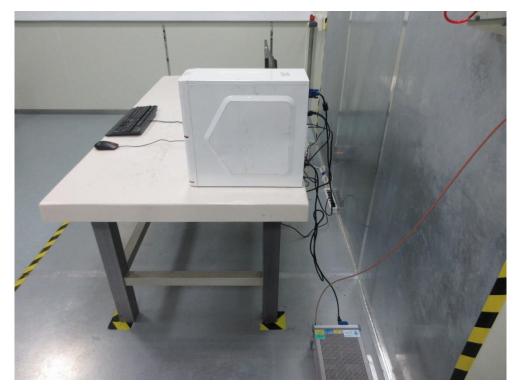

Description: Back View of Conducted Emission Test Setup - Wi-Fi

Description: Radiated Emission Test Setup for 9kHz~30MHz -BT&BLE

Description: Radiated Emission Test Setup for 9kHz~30MHz -Wi-Fi

Description: Radiated Emission Test Setup for below 1GHz -BT&BLE