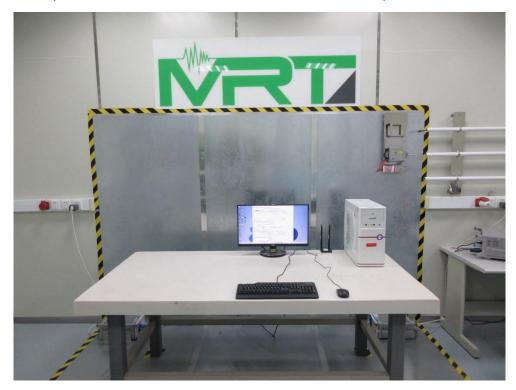

## RF Test Photograph

Description: Front View of Conducted Emission Test Setup - BT&BLE

Description: Back View of Conducted Emission Test Setup - BT&BLE

Description: Front View of Conducted Emission Test Setup - Wi-Fi