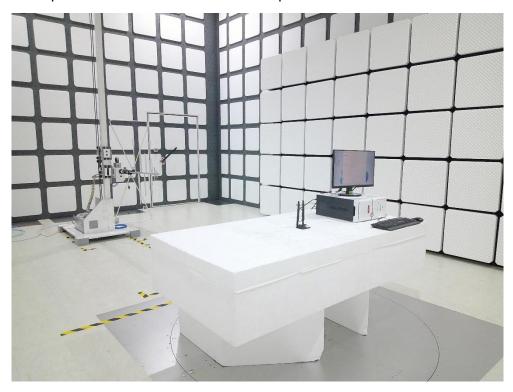

Description: Radiated Emission Test Setup for above 1GHz -BT&BLE

Description: Radiated Emission Test Setup for below 1GHz - Wi-Fi

Description: Radiated Emission Test Setup for above 1GHz - Wi-Fi

Description: Radiated Emission Test Setup for 18GHz~40GHz