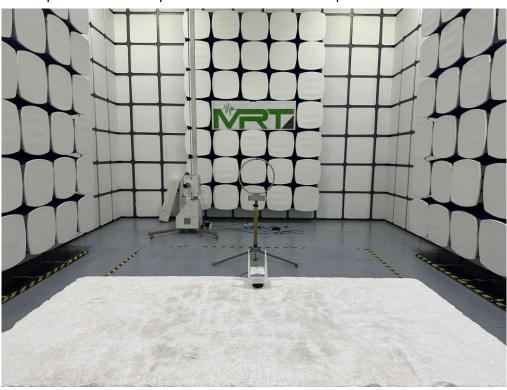

## **Test Setup Photo**

Description: Front View of Conducted Emission Test Setup for Power Port

Description: Back View of Conducted Emission Test Setup for Power Port

Description: Radiated Spurious Emission Test Setup for Below 30MHz

Description: Radiated Spurious Emission Test Setup for Below 1GHz