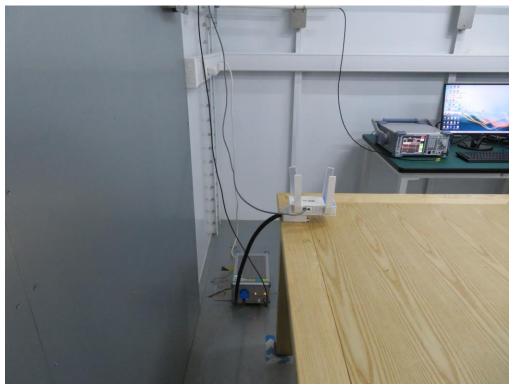

## **Test Setup Photo**

Description: Front View of Conducted Emission Test Setup for Power Port

Description: Back View of Conducted Emission Test Setup for Power Port

Description: Radiated Spurious Emission Test Setup for Below 30MHz