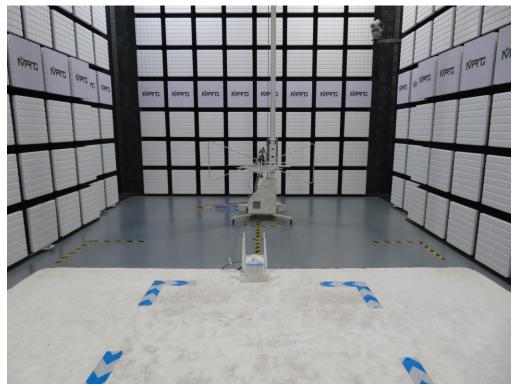

## Description: Radiated Spurious Emission Test Setup for Above 1GHz

Description: Conducted Test Setup