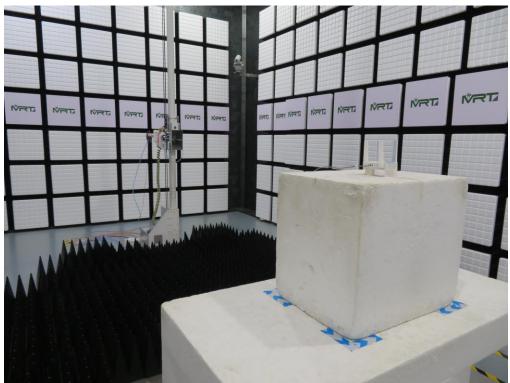

## Description: Radiated Spurious Emission Test Setup for Above 1GHz

Description: Conducted Test Setup