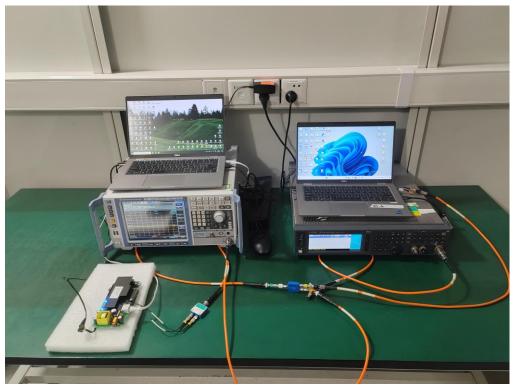

## **Test Setup Photo**

Description: Front View of Conducted Emission Test Setup for Power Port

Description: Back View of Conducted Emission Test Setup for Power Port

Description: Radiated Spurious Emission Test Setup for Below 30MHz