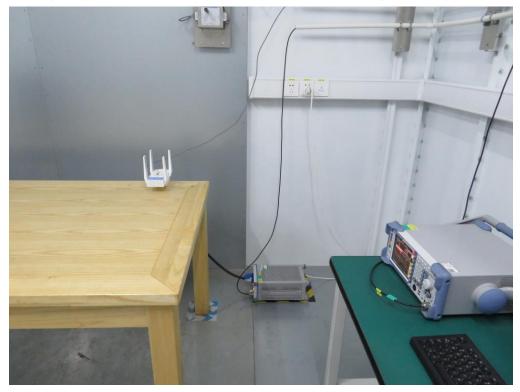

## **Test Setup Photo**

Description: Front View of Conducted Emission Test Setup for Power Port

Description: Back View of Conducted Emission Test Setup for Power Port

Description: Radiated Spurious Emission Test Setup for Below 30MHz