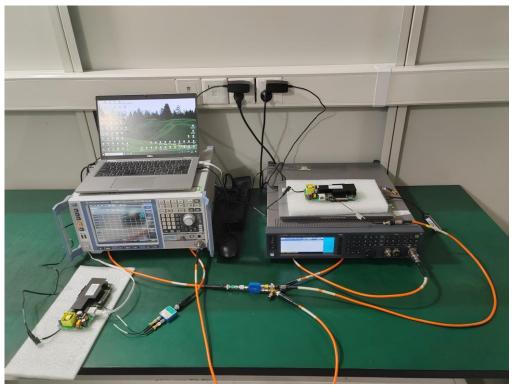

## **Test Setup Photo**

Description: Front View of Conducted Emission Test Setup for Power Port

Description: Back View of Conducted Emission Test Setup for Power Port

Description: Radiated Spurious Emission Test Setup for Below 30MHz