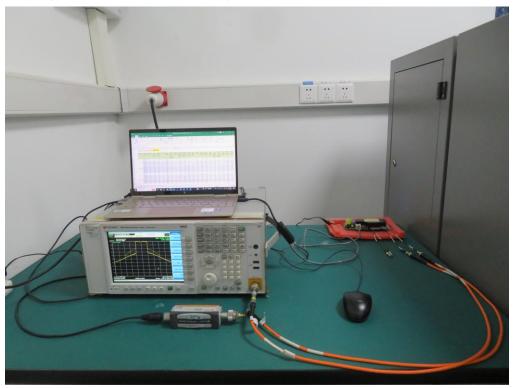

## **Test Setup Photo**

Description: Front View of Conducted Emission Test Setup for Power Port

Description: Back View of Conducted Emission Test Setup for Power Port

Description: Radiated Spurious Emission Test Setup for Below 30MHz