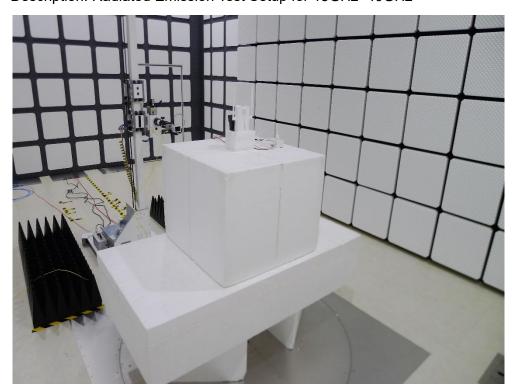

Description: Radiated Emission Test Setup for above 1GHz

Description: Radiated Emission Test Setup for 18GHz~40GHz

Description: Conducted Test Setup for BLE

Description: Conducted Test Setup for WiFi

Description: DFS Test Setup