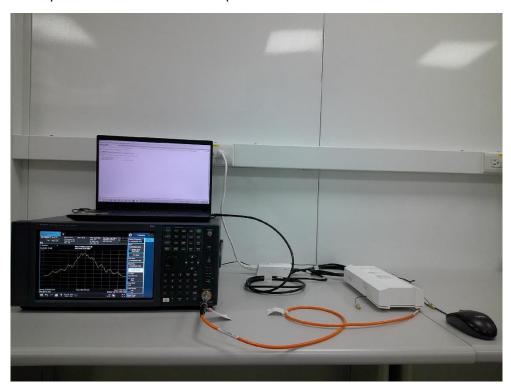

Description: Radiated Emission Test Setup for above 1GHz

Description: Radiated Emission Test Setup for 18GHz~40GHz

Description: Conducted Test Setup for BLE

Description: Conducted Test Setup for WiFi

Description: DFS Test Setup