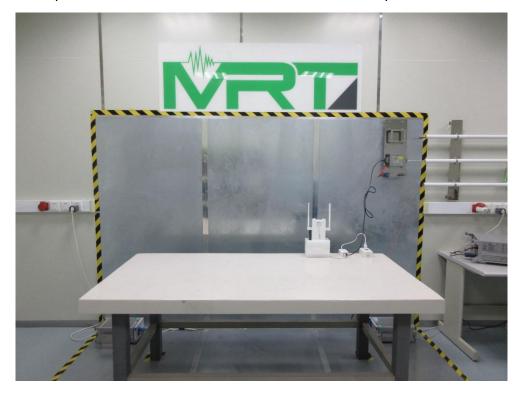

## RF Test Photograph

Description: Front View of Conducted Emission Test Setup

Description: Back View of Conducted Emission Test Setup

Description: Radiated Emission Test Setup for 9kHz~30MHz

Description: Radiated Emission Test Setup for below 1GHz