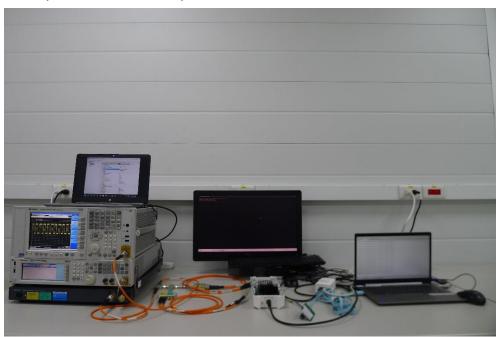

Description: Radiated Emission Test Setup for above 1GHz

Description: Radiated Emission Test Setup for 18GHz~40GHz

Description: Conducted Test Setup for BLE

Description: Conducted Test Setup for WiFi

Description: DFS Test Setup