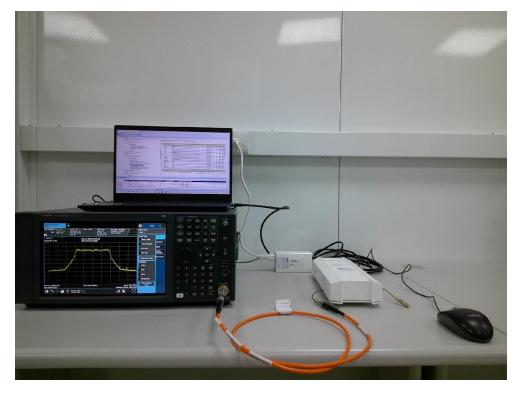

Description: Radiated Emission Test Setup for above 1GHz

Description: Radiated Emission Test Setup for 18GHz~40GHz

Description: Conducted Test Setup for BLE

Description: Conducted Test Setup for WiFi

Description: DFS Test Setup