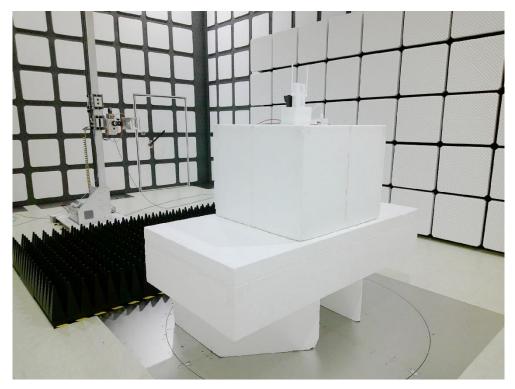

Description: Radiated Emission Test Setup for above 1GHz

Description: Radiated Emission Test Setup for 18GHz~40GHz

Description: Conducted Test Setup for BLE

Description: Conducted Test Setup for WiFi

Description: DFS Test Setup