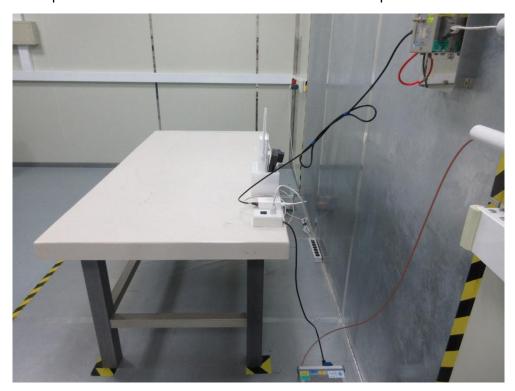

## RF Test Photograph

Description: Front View of Conducted Emission Test Setup

Description: Back View of Conducted Emission Test Setup

Description: Radiated Emission Test Setup for 9kHz~30MHz

Description: Radiated Emission Test Setup for below 1GHz