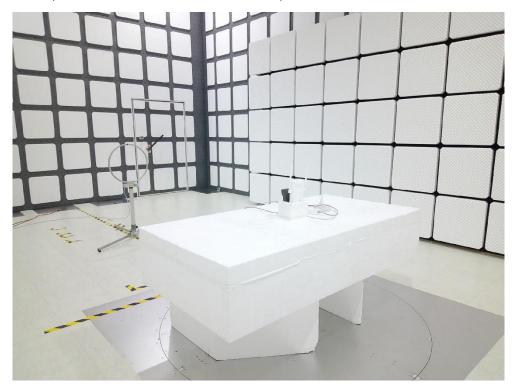

## RF Test Photograph

Description: Front View of Conducted Emission Test Setup

Description: Back View of Conducted Emission Test Setup

Description: Radiated Emission Test Setup for 9kHz~30MHz

Description: Radiated Emission Test Setup for below 1GHz

Description: Radiated Emission Test Setup for above 1GHz

Description: Radiated Emission Test Setup for 18GHz~40GHz

Description: Conducted Test Setup for BLE

Description: Conducted Test Setup for WiFi

Description: DFS Test Setup