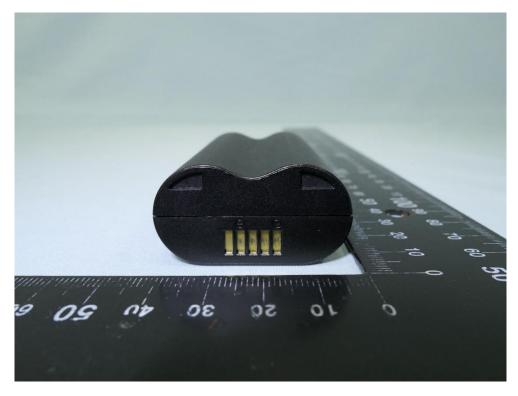

# (15) Battery Photo

(16) Battery Photo

|                                                                                                                                                                                                                                                                                                                                                                                                                                                                                                                                                                                                                                                                                                                                                                                                                                                                                    |   | 70 60 50    |
|------------------------------------------------------------------------------------------------------------------------------------------------------------------------------------------------------------------------------------------------------------------------------------------------------------------------------------------------------------------------------------------------------------------------------------------------------------------------------------------------------------------------------------------------------------------------------------------------------------------------------------------------------------------------------------------------------------------------------------------------------------------------------------------------------------------------------------------------------------------------------------|---|-------------|
| Pro-link Copo Tapo Battery Pack   Modek Tapo Altery Pack Rechargeable Lithium-Ion Battery   3.85 #700mAh.24.12W1 Tamb 196622 Rechargeable Lithium-Ion Battery   3.85 #700mAh.24.12W1 Tamb 196622 Rechargeable Lithium-Ion Battery   Charging Voltage: 4.25 CAN ICES SignAmb 3:01 Rechargeable Lithium-Ion Battery   Donct disassamilia CAN ICES SignAmb 3:01 Rechargeable Lithium-Ion Battery   Donct disassamilia CAN ICES SignAmb 3:01 Rechargeable Lithium-Ion Battery   Donct disassamilia CAN ICES SignAmb 3:01 Rechargeable Lithium-Ion Battery   Donct disassamilia CAN ICES SignAmb 3:01 Rechargeable Lithium-Ion Battery   Dunctors, cnath, heat, or burn: CAN ICES Viria Hittage Rechargeable Lithium-Ion Battery   Dunctors, cnath, heat, or burn: CAN ICES Viria Hittage Rechargeable Lithium-Ion Battery   Libro 20 MADE IN CHINA Rechargeable Lithium-Ion Interviria |   | 40 30 20 10 |
| 10 50 30 40 20 60 20 80 30 100 10                                                                                                                                                                                                                                                                                                                                                                                                                                                                                                                                                                                                                                                                                                                                                                                                                                                  | 0 | -0          |

# (17) Battery Photo

(18) Battery Photo

### (19) Battery Photo

(20) Battery Photo

#### (21) Battery Photo