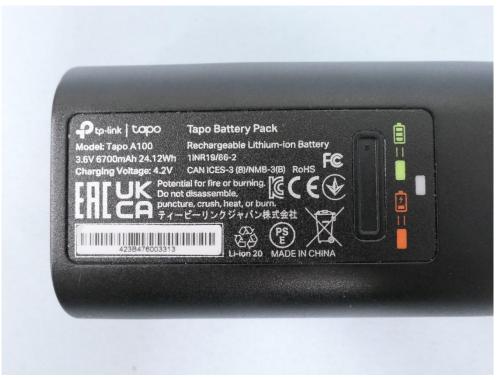

# (15) Battery Photo

(16) Battery Photo

|                                                                                                                                                                                                                                                                                                                                                                                                                                                                                                                                                                                                                                                                                                                                                                                                                                                                                    |   | 70 60 50    |
|------------------------------------------------------------------------------------------------------------------------------------------------------------------------------------------------------------------------------------------------------------------------------------------------------------------------------------------------------------------------------------------------------------------------------------------------------------------------------------------------------------------------------------------------------------------------------------------------------------------------------------------------------------------------------------------------------------------------------------------------------------------------------------------------------------------------------------------------------------------------------------|---|-------------|
| Pro-link Copo Tapo Battery Pack   Modek Tapo Altery Pack Rechargeable Lithium-Ion Battery   3.85 #700mAh.24.12W1 Tamb 196622 Rechargeable Lithium-Ion Battery   3.85 #700mAh.24.12W1 Tamb 196622 Rechargeable Lithium-Ion Battery   Charging Voltage: 4.25 CAN ICES SignAmb 3:01 Rechargeable Lithium-Ion Battery   Donct disassamilia CAN ICES SignAmb 3:01 Rechargeable Lithium-Ion Battery   Donct disassamilia CAN ICES SignAmb 3:01 Rechargeable Lithium-Ion Battery   Donct disassamilia CAN ICES SignAmb 3:01 Rechargeable Lithium-Ion Battery   Donct disassamilia CAN ICES SignAmb 3:01 Rechargeable Lithium-Ion Battery   Dunctors, cnath, heat, or burn: CAN ICES Viria Hittage Rechargeable Lithium-Ion Battery   Dunctors, cnath, heat, or burn: CAN ICES Viria Hittage Rechargeable Lithium-Ion Battery   Libro 20 MADE IN CHINA Rechargeable Lithium-Ion Interviria |   | 40 30 20 10 |
| 10 50 30 40 20 60 20 80 30 100 10                                                                                                                                                                                                                                                                                                                                                                                                                                                                                                                                                                                                                                                                                                                                                                                                                                                  | 0 | -0          |