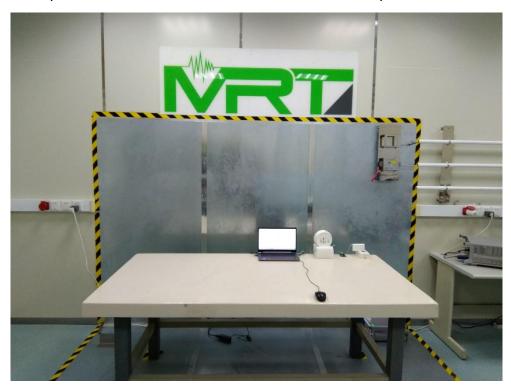

## RF Test Photograph

Description: Front View of Conducted Emission Test Setup

Description: Back View of Conducted Emission Test Setup

Description: Radiated Emission Test Setup for below 1GHz

Description: Radiated Emission Test Setup for above 1GHz

## Normal Test Photograph

Description: Front View of Conducted Emission Test Setup

Description: Back View of Conducted Emission Test Setup

Description: Radiated Emission Test Setup for below 1GHz

Description: Radiated Emission Test Setup for above 1GHz