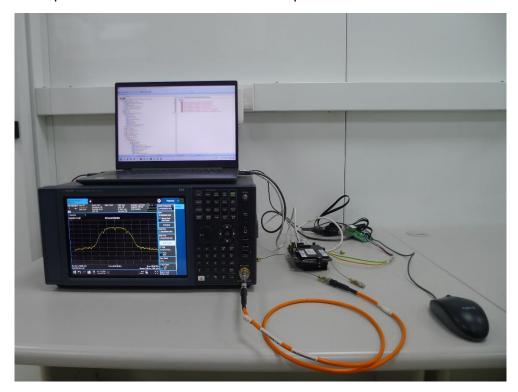

## RF Test Photograph

Description: Front View of Conducted Emission Test Setup



Description: Back View of Conducted Emission Test Setup





Description: Radiated Emission Test Setup for below 1GHz



Description: Radiated Emission Test Setup for above 1GHz





Description: Radiated Emission Test Setup for 18GHz~40GHz



Description: Radiated Emission Test Setup for 9kHz~30MHz





## Description: Conducted Emission Test Setup





## Normal Test Photograph

Description: Front View of Conducted Emission Test Setup



Description: Back View of Conducted Emission Test Setup





Description: Radiated Emission Test Setup for below 1GHz



Description: Radiated Emission Test Setup for above 1GHz