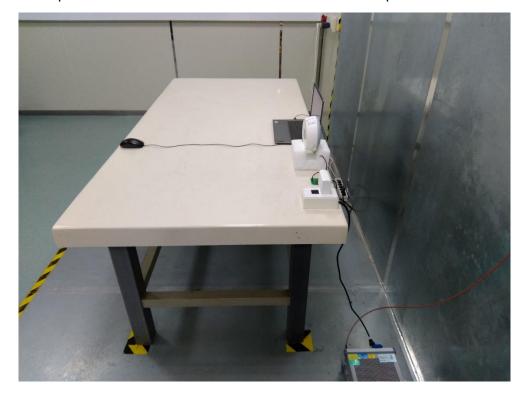

## RF Test Photograph

Description: Front View of Conducted Emission Test Setup

Description: Back View of Conducted Emission Test Setup

Description: Radiated Emission Test Setup for below 1GHz

Description: Radiated Emission Test Setup for above 1GHz

## Normal Test Photograph

Description: Front View of Conducted Emission Test Setup

Description: Back View of Conducted Emission Test Setup

Description: Radiated Emission Test Setup for below 1GHz

Description: Radiated Emission Test Setup for above 1GHz