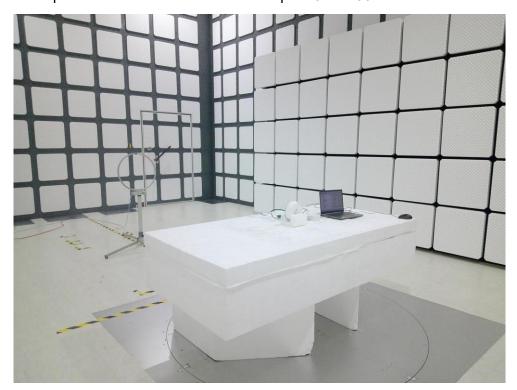

## RF Test Photograph

Description: Front View of Conducted Emission Test Setup

Description: Back View of Conducted Emission Test Setup

Description: Radiated Emission Test Setup for below 1GHz

Description: Radiated Emission Test Setup for above 1GHz

## Normal Test Photograph

Description: Front View of Conducted Emission Test Setup

Description: Back View of Conducted Emission Test Setup

Description: Radiated Emission Test Setup for below 1GHz

Description: Radiated Emission Test Setup for above 1GHz