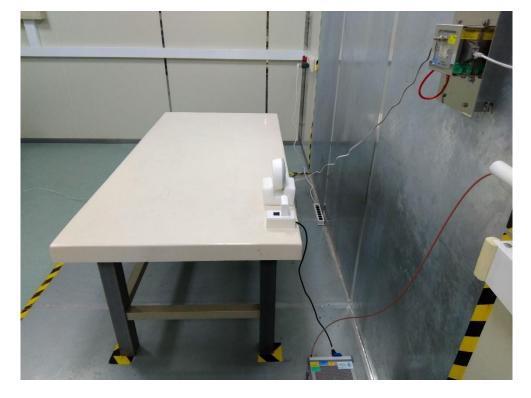

## RF Test Photograph

Description: Front View of Conducted Emission Test Setup

Description: Back View of Conducted Emission Test Setup

Description: Radiated Emission Test Setup for below 1GHz

Description: Radiated Emission Test Setup for above 1GHz

## Normal Test Photograph

Description: Front View of Conducted Emission Test Setup

Description: Back View of Conducted Emission Test Setup

Description: Radiated Emission Test Setup for below 1GHz

Description: Radiated Emission Test Setup for above 1GHz