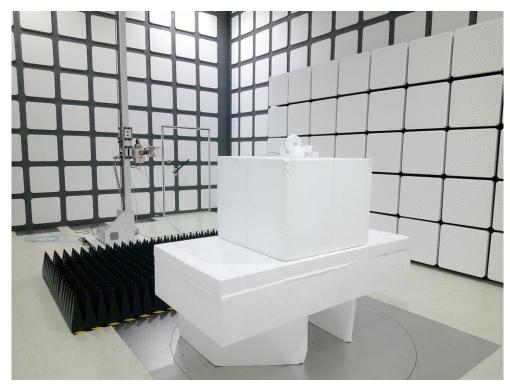

## RF Test Photograph

Description: Front View of Conducted Emission Test Setup

Description: Back View of Conducted Emission Test Setup

Description: Radiated Emission Test Setup for below 1GHz

Description: Radiated Emission Test Setup for above 1GHz

## Normal Test Photograph

Description: Front View of Conducted Emission Test Setup

Description: Back View of Conducted Emission Test Setup

Description: Radiated Emission Test Setup for below 1GHz

Description: Radiated Emission Test Setup for above 1GHz