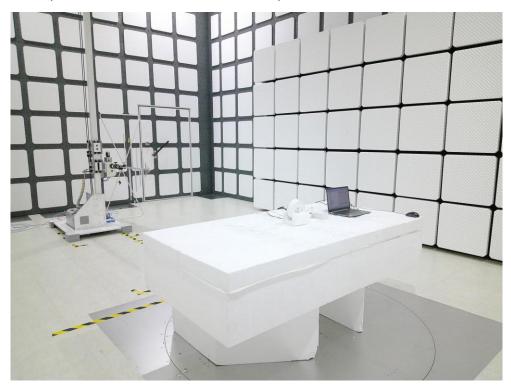

## RF Test Photograph

Description: Front View of Conducted Emission Test Setup

Description: Back View of Conducted Emission Test Setup

Description: Radiated Emission Test Setup for below 1GHz

Description: Radiated Emission Test Setup for above 1GHz

## Normal Test Photograph

Description: Front View of Conducted Emission Test Setup

Description: Back View of Conducted Emission Test Setup

Description: Radiated Emission Test Setup for below 1GHz

Description: Radiated Emission Test Setup for above 1GHz