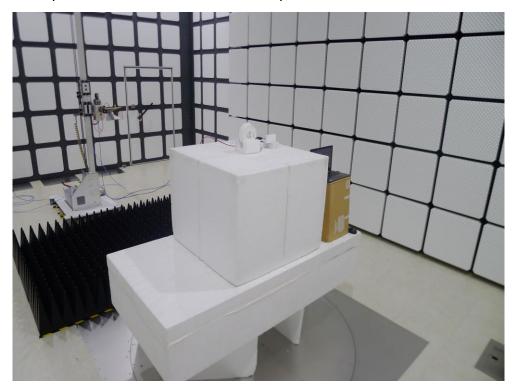

## RF Test Photograph

Description: Front View of Conducted Emission Test Setup

Description: Back View of Conducted Emission Test Setup

Description: Radiated Emission Test Setup for below 1GHz

Description: Radiated Emission Test Setup for above 1GHz

## Normal Test Photograph

Description: Front View of Conducted Emission Test Setup

Description: Back View of Conducted Emission Test Setup

Description: Radiated Emission Test Setup for below 1GHz

Description: Radiated Emission Test Setup for above 1GHz