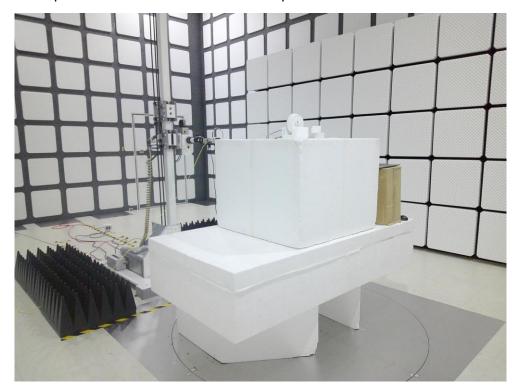

## RF Test Photograph

Description: Front View of Conducted Emission Test Setup

Description: Back View of Conducted Emission Test Setup

Description: Radiated Emission Test Setup for below 1GHz

Description: Radiated Emission Test Setup for above 1GHz

## Normal Test Photograph

Description: Front View of Conducted Emission Test Setup

Description: Back View of Conducted Emission Test Setup

Description: Radiated Emission Test Setup for below 1GHz

Description: Radiated Emission Test Setup for above 1GHz