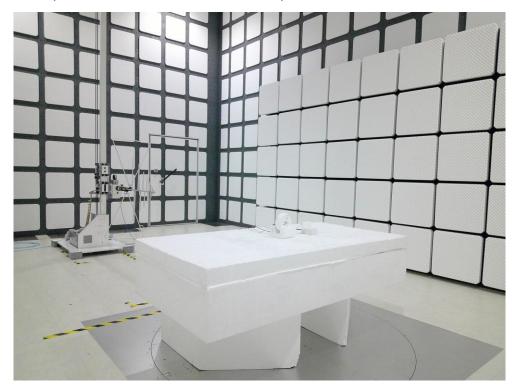

## RF Test Photograph

Description: Front View of Conducted Emission Test Setup

Description: Back View of Conducted Emission Test Setup

Description: Radiated Emission Test Setup for below 1GHz

Description: Radiated Emission Test Setup for above 1GHz

## Normal Test Photograph

Description: Front View of Conducted Emission Test Setup

Description: Back View of Conducted Emission Test Setup

Description: Radiated Emission Test Setup for below 1GHz

Description: Radiated Emission Test Setup for above 1GHz