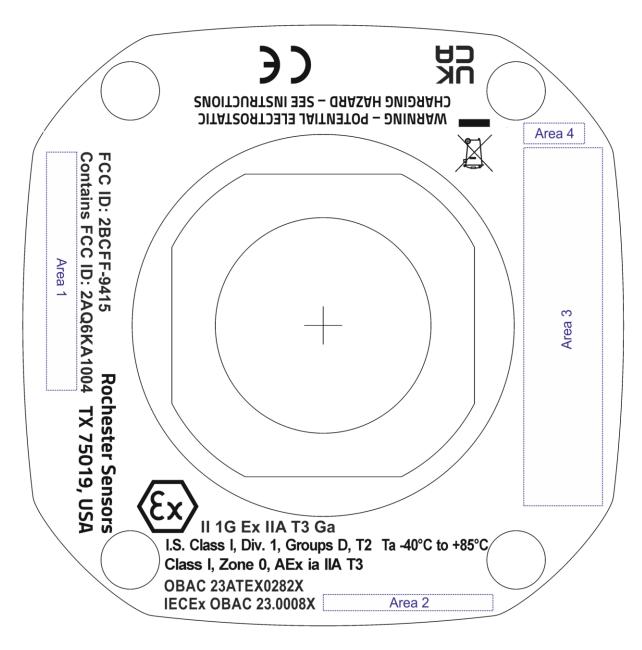

## 9415-x0001 Rochester Radar marking

**Battery version** 

Cable version

Stickers

Area 1

II 1G Ex ia IIA T3 Ga I.S. Class I, Div. 1, Groups D, T2 Ta -40°C to +85°C Class I, Zone 0, AEx ia IIA T3

OBAC 23ATEX0282X IECEx OBAC 23.0008X

Area 2

Area 4

Rochester Sensors, TX 75019, USA

WARNING - POTENTIAL ELECTROSTATIC CHARGING HAZARD - SEE INSTRUCTIONS

Area 3

Area 1 - IC marking

Area 2 - UKEX certificate number

Area 3 - US/CA HazLoc listing marking

Area 4 - IP code marking

Marking, version 1

Area 1 - IC marking

Area 2 - UKEX certificate number

Area 3 - US/CA HazLoc listing marking

Area 4 - IP code marking

Marking, version 2