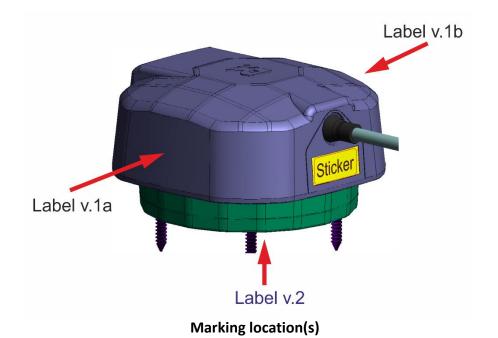

## 9415-x0001 Rochester Radar marking

**Battery version** 

Cable version

Stickers

Area 1

II 1G Ex ia IIA T3 Ga I.S. Class I, Div. 1, Groups D, T2 Ta -40°C to +85°C Class I, Zone 0, AEx ia IIA T3

OBAC 23ATEX0282X IECEx OBAC 23.0008X