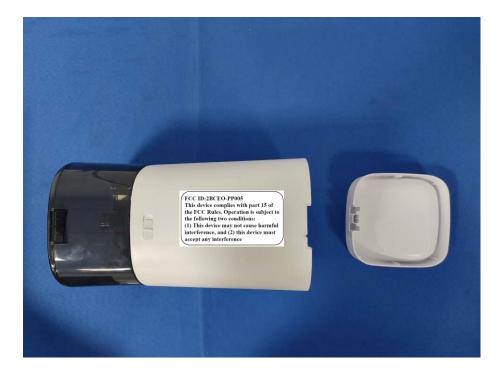

## Annex D. Label and Information

## **FCC Label Sample**



## **FCC Label Specifications**

Text is Black in color and is justified. Labels are printed in indelible ink on permanent adhesive backing or silk-screened onto the EUT or shall be affixed at a conspicuous location on the EUT. Where the EUT is constructed in two or more sections connected by wires and marketed together, the above statement is required to be affixed only to the main control unit. When the EUT is so small or for such use that it is not practicable to place the statement on it, the above information shall be placed in a prominent location in the instruction manual or pamphlet supplied to the user or, alternatively, shall be placed on the container in which the device is marketed.

## **FCC Label Location**