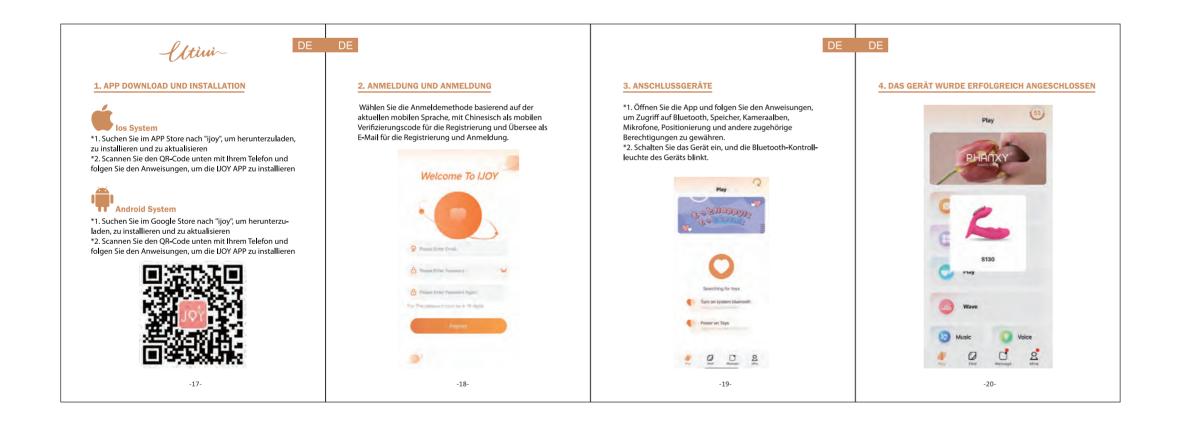

| -15-                                                                                                                                                                                                                                                                                                                                                                                                                                                                                                                                                                                                                                                         | -16-                                           | 1 |