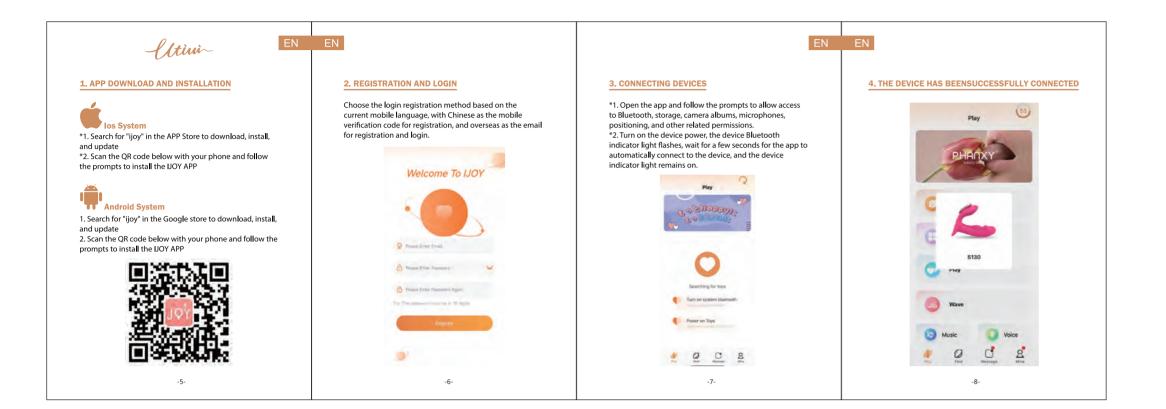

|     | press for 2 seconds, standby mode, and the light<br>flashes.<br>Vibration key<br>Short press to activate the dual vibration<br>function, long press for 2 seconds, standby mode,<br>and the light flashes. | 3. Magnetic suction, relying on a magnet to clamp underwear. | accompanying US8 charging cable is not waterproof.<br>Please be careful not to put it into water to avoid other<br>accidents such as electric shock or burns | Use takum powder Ventilated place<br>Word the sun Way from children<br>Word the sun Way from children<br>Way from children<br>Way from children<br>Way for children<br>Way for children<br>Way for children<br>Way for children | please wipe it with a dry doth or cotton swab<br>Is the product fully charged? When the product is fully charged, the<br>indicator ligh