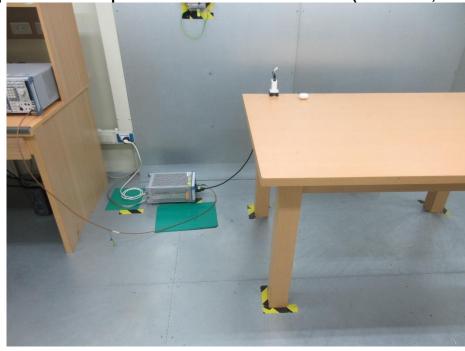

Photograph 16: Test Setup for Mains Conducted Emissions (Front View, Charge Mode)