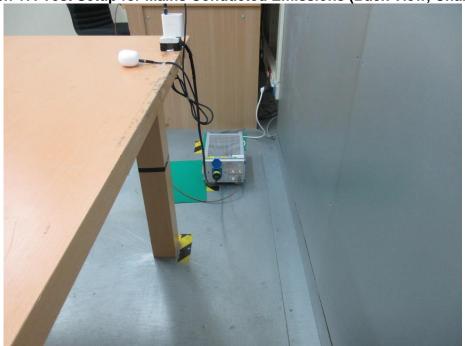

# **Photographs of Test Setup**

CN248KPV 001 CN24YIOF 001

Page 9 of 9

<u>Product:</u> True Wireless Earphone

Type Identification: TWS004

Photograph 17: Test Setup for Mains Conducted Emissions (Back View, Charge Mode)