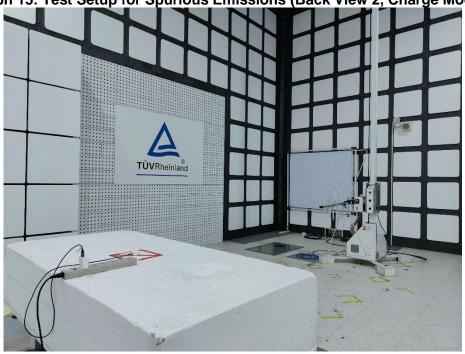

### **Photographs of Test Setup**

Page 8 of 9

CN248KPV 001 CN24YIOF 001

<u>Product:</u> True Wireless Earphone

Type Identification: TWS004

Photograph 15: Test Setup for Spurious Emissions (Back View 2, Charge Mode)